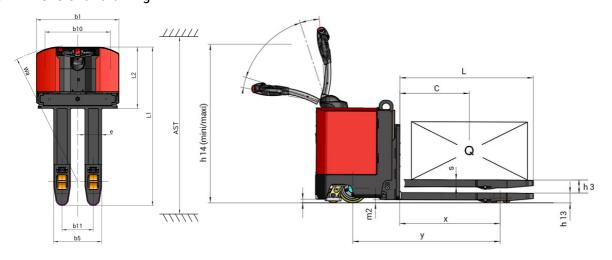

## **EP 730**

|            |                                                                                        | <b>EP 730</b> Cre | eated on August 12, 2025 at 4:57 PM UT |
|------------|----------------------------------------------------------------------------------------|-------------------|----------------------------------------|
|            | Technical characteristics                                                              |                   | Metric                                 |
| 1.1        | Manufacturer                                                                           |                   | Manitou                                |
| 1.2        | Model Name                                                                             |                   | EP 730                                 |
| 1.3        | Power source                                                                           |                   | Electrical                             |
| 1.4        | Operator type                                                                          |                   | Pedestrian                             |
| 1.5        | Max. capacity                                                                          | Q                 | 3000 kg                                |
| 1.6        | Load center of gravity                                                                 | С                 | 600 mm                                 |
| 1.8        | Load distance, centre of drive axle to fork                                            | X                 | 865 mm                                 |
| 1.9        | Wheelbase                                                                              | у                 | 1269 mm                                |
|            | Weight                                                                                 |                   |                                        |
| 2.1        | Service weight                                                                         |                   | 1340 kg                                |
| 2.2        | Weight on front axle (laden) / rear axle (laden)                                       |                   | 1880 kg / 2480 kg                      |
| 2.3        | Weight on front axle (Unladen) / rear axle (Unladen)                                   |                   | 1115 kg / 225 kg                       |
|            | Wheels                                                                                 |                   | 3 3                                    |
| 3.1        | Tires type                                                                             |                   | Polyurethane                           |
| 3.2        | Dimensions of front wheels                                                             |                   | 254 x 100                              |
| 3.3        | Dimensions of rear wheels                                                              |                   | 82 x 100                               |
| 3.4        | Size of the stabilizer wheels                                                          |                   | 125 x 50                               |
| 3.5.2      | Number of drive wheels / front wheels / rear wheels                                    |                   | 1/2/4                                  |
| 3.6        | Front wheel gauge                                                                      | b10               | 775 mm                                 |
| 3.7        | Rear wheel gauge                                                                       | b11               | 370 mm                                 |
| 0.7        | Dimensions                                                                             | 3.1               | 3,0,1,                                 |
| 4.15       | Fork height in low position                                                            | h13               | 85 mm                                  |
| 4.19       | Overall length                                                                         | l1                | 1880 mm                                |
| 4.20       | Length to face of forks                                                                | 12                | 725 mm                                 |
| 4.21       | Overall width                                                                          | b1                | 980 mm                                 |
| 4.22       | Forks section / width / length                                                         | s / e / l         | 60 mm x 200 mm x 1150 mm               |
| 4.25       | Forks spread                                                                           | b5                | 570 mm                                 |
| 4.32       | Ground clearance at centre of wheelbase                                                | m2                | 25 mm                                  |
| 4.33       | Aisle Width for pallets 1000 x 1200 crossways                                          | Ast               | 2100 mm                                |
| 4.34       | Aisle width for 800 x 1200 pallet lengthways                                           | Ast               | 2150 mm                                |
| 4.35       | Tuming radius                                                                          | Wa                | 1615 mm                                |
| 4.4        | Mast lifting height                                                                    | h3                | 112 mm                                 |
| 4.9        | Height tiller min.                                                                     | h14               | 1030 mm                                |
| 4.9        | Height tiller max.                                                                     | h14               | 1490 mm                                |
| 4.7        | Performances                                                                           | 1114              | 1490 111111                            |
| 5.1        | Travel speed (laden / unladen)                                                         |                   | 5 km/h / 5 km/h                        |
| 5.7        | Gradeability (laden / unladen)                                                         |                   | 5 % / 10 %                             |
| 5.10       | Service brake                                                                          |                   | Electro magnetic                       |
| 5.10       | Parking brake                                                                          |                   | Handle Release                         |
| J.11       | Engine                                                                                 |                   | Hallule Nelease                        |
| 6.1        | Drive motor rating \$2 60 min                                                          |                   | 2 kW                                   |
| 6.2        | Lift motor rating at S3 15%                                                            |                   | 2 kW                                   |
| 6.3        | Battery according to DIN 43531/35/36 A, B, C                                           |                   | DIN 43535-B                            |
| 6.4        |                                                                                        |                   | 24 V / 315 Ah                          |
| 6.5        | Battery voltage / capacity                                                             |                   | 24 V / 313 All<br>280 kg               |
| 0.5        | Battery weight (+/- 5%)                                                                |                   | 280 Kg                                 |
| 0.1        | Miscellaneous Type of drive control                                                    |                   | AC                                     |
| 8.1<br>8.4 | Type of drive control  Measured/quaranteed mean noise level at the ear of the operator |                   | < 75 dB                                |
| 0.4        | measured/guaranteed mean noise level at the edi of the operator                        |                   | > / 3 UD                               |

## EP 730 - Dimensional drawing