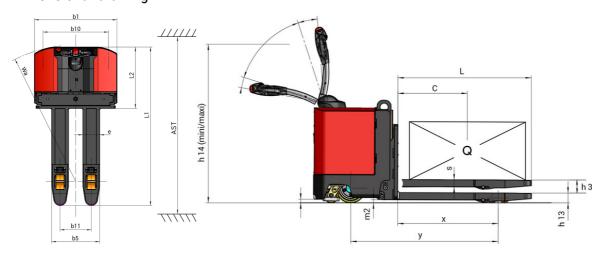

|                    | < 75 dB                                |
|       | grant and a contract and a contra |                    | . <del></del>                          |

## EP 730 - Dimensional drawing







## **Head Office**

B.P. 249 - 430 rue de l'Aubinière 44150 Ancenis Cedex - France Tel: +33 (0)2 40 09 10 11 - Fax: +33 (0)2 40 09 10 97 www.manitou.com



This publication provides a description of the configuration versions and options for Manitou products, which may differ for equipment. The equipment presented in this brochure may be part of a series, as an option, or it may not be available, depending on the versions. Manitou reserves the right, at any time and without notice, to amend the specifications described and represented. The specifications provided do not bind the manufacturer. For more details, please contact your Manitou agent. This is not a contractually binding document. The presentation of the products is not contractually binding. List of specifications non-exhau