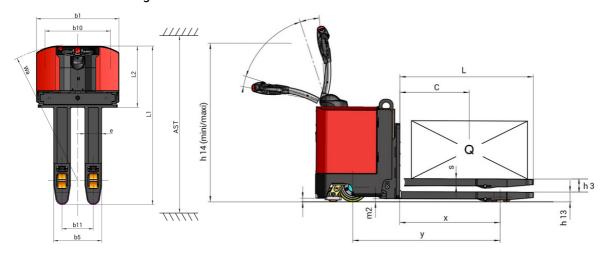

## **EP 730**

|       |                                                                 | EP 730 Cleat | ed on September 9, 2025 at 8.06 PM 010 |
|-------|-----------------------------------------------------------------|--------------|----------------------------------------|
|       | Technical characteristics                                       |              | Metric                                 |
| 1.1   | Manufacturer                                                    |              | Manitou                                |
| 1.2   | Model Name                                                      |              | EP 730                                 |
| 1.3   | Power source                                                    |              | Electrical - Lead                      |
| 1.4   | Operator type                                                   |              | Pedestrian                             |
| 1.5   | Max. capacity                                                   | Q            | 3000 kg                                |
| 1.6   | Load center of gravity                                          | c            | 600 mm                                 |
| 1.8   | Load distance, centre of drive axle to fork                     | X            | 865 mm                                 |
| 1.9   | Wheelbase                                                       | у            | 1269 mm                                |
|       | Weight                                                          |              |                                        |
| 2.1   | Service weight                                                  |              | 1340 kg                                |
| 2.2   | Weight on front axle (laden) / rear axle (laden)                |              | 1880 kg / 2480 kg                      |
| 2.3   | Weight on front axle (Unladen) / rear axle (Unladen)            |              | 1115 kg / 225 kg                       |
|       | Wheels                                                          |              | . 3 3                                  |
| 3.1   | Tires type                                                      |              | Polyurethane                           |
| 3.2   | Dimensions of front wheels                                      |              | 254 x 100                              |
| 3.3   | Dimensions of rear wheels                                       |              | 82 x 100                               |
| 3.4   | Size of the stabilizer wheels                                   |              | 125 x 50                               |
| 3.5.2 | Number of drive wheels / front wheels / rear wheels             |              | 1/2/4                                  |
| 3.6   | Front wheel gauge                                               | b10          | 775 mm                                 |
| 3.7   | Rear wheel gauge                                                | b11          | 370 mm                                 |
| 3.7   | Dimensions                                                      | 511          | 575 Hilli                              |
| 4.15  | Fork height in low position                                     | h13          | 85 mm                                  |
| 4.19  | Overall length                                                  | I1           | 1880 mm                                |
| 4.20  | Length to face of forks                                         | 12           | 725 mm                                 |
| 4.21  | Overall width                                                   | b1           | 980 mm                                 |
| 4.22  | Forks section / width / length                                  | s / e / l    | 60 mm x 200 mm x 1150 mm               |
| 4.25  | Forks spread                                                    | b5           | 570 mm                                 |
| 4.32  | Ground clearance at centre of wheelbase                         | m2           | 25 mm                                  |
| 4.32  | Aisle Width for pallets 1000 x 1200 crossways                   | Ast          | 2100 mm                                |
| 4.34  | Aisle width for 800 x 1200 pallet lengthways                    | Ast          | 2150 mm                                |
| 4.34  | Tuming radius                                                   | Wa           | 1615 mm                                |
| 4.33  | -                                                               |              |                                        |
| 4.4   | Mast lifting height                                             | h3<br>h14    | 112 mm<br>1030 mm                      |
| 4.9   | Height tiller min.                                              | h14          |                                        |
|       | Height tiller max.                                              | N14          | 1490 mm                                |
|       | Performances                                                    |              | Flore the A.F. have the                |
| 5.1   | Travel speed (laden / unladen)                                  |              | 5 km/h / 5 km/h                        |
| 5.7   | Gradeability (laden / unladen)                                  |              | 5 % / 10 %                             |
| 5.10  | Service brake                                                   |              | Electro magnetic                       |
| 5.11  | Parking brake                                                   |              | Handle Release                         |
|       | Engine                                                          |              | 0.1.W                                  |
| 6.1   | Drive motor rating \$2 60 min                                   |              | 2 kW                                   |
| 6.2   | Lift motor rating at S3 15%                                     |              | 2 kW                                   |
| 6.3   | Battery according to DIN 43531/35/36 A, B, C                    |              | DIN 43535-B                            |
| 6.4   | Battery voltage / capacity                                      |              | 24 V / 315 Ah                          |
| 6.5   | Battery weight (+/- 5%)                                         |              | 280 kg                                 |
|       | Miscellaneous                                                   |              |                                        |
| 8.1   | Type of drive control                                           |              | AC                                     |
| 8.4   | Measured/guaranteed mean noise level at the ear of the operator |              | < 75 dB                                |

## EP 730 - Dimensional drawing