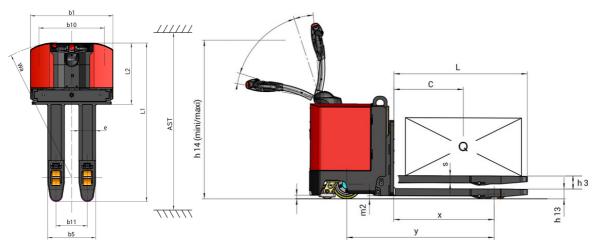

Technical sheet :

|    | Technical characteristics                            |
|----|------------------------------------------------------|
| .1 | Manufacturer                                         |
| 2  | Model Name                                           |
|    | Power source                                         |
|    | Operator type                                        |
|    | Max. capacity                                        |
|    | Load center of gravity                               |
|    | Load distance, centre of drive axle to fork          |
|    | Wheelbase                                            |
|    | Weight                                               |
|    | Service weight                                       |
|    | Weight on front axle (laden) / rear axle (laden)     |
|    | Weight on front axle (Unladen) / rear axle (Unladen) |
|    | Wheels                                               |
|    | Tires type                                           |
|    | Dimensions of front wheels                           |
|    | Dimensions of rear wheels                            |
|    | Size of the stabilizer wheels                        |
| .2 | Number of drive wheels / front wheels / rear wheels  |
| 6  | Front wheel gauge                                    |
| 7  | Rear wheel gauge                                     |
|    | Dimensions                                           |
| 5  | Fork height in low position                          |
| Ð  | Overall length                                       |
| D  | Length to face of forks                              |
| 1  | Overall width                                        |
| 2  | Forks section / width / length                       |
| 5  | Forks spread                                         |
| 2  | Ground clearance at centre of wheelbase              |
| 3  | Aisle Width for pallets 1000 x 1200 crossways        |
| 34 | Aisle width for 800 x 1200 pallet lengthways         |
| 5  | Turning radius                                       |
| 4  | Mast lifting height                                  |
| 9  | Height tiller min.                                   |
| 9  | Height tiller max.                                   |
|    | Performances                                         |
|    | Travel speed (laden / unladen)                       |
| 7  | Gradeability (laden / unladen)                       |
| 0  | Service brake                                        |
| 1  | Parking brake                                        |
|    | Engine                                               |
|    | Drive motor rating S2 60 min                         |
|    | Lift motor rating at S3 15%                          |
|    | Battery according to DIN 43531/35/36 A, B, C         |
|    | Battery voltage / capacity                           |
| 5  | Battery weight (+/- 5%)                              |
|    | Miscellaneous                                        |
| 1  | Type of drive control                                |
|    |                                                      |

|         | Metric                   |
|---------|--------------------------|
|         | Manitou                  |
|         | EP 730                   |
|         | Electrical               |
|         | Pedestrian               |
| Q       | 3000 kg                  |
| С       | 600 mm                   |
| х       | 865 mm                   |
| у       | 1269 mm                  |
|         |                          |
|         | 1340 kg                  |
|         | 1880 kg / 2480 kg        |
|         | 1115 kg / 225 kg         |
|         |                          |
|         | Polyurethane             |
|         | 254 x 100                |
|         | 82 x 100                 |
|         | 125 x 50                 |
|         | 1 / 2 / 4                |
| b10     | 775 mm                   |
| b11     | 370 mm                   |
|         |                          |
| h13     | 85 mm                    |
| 11      | 1880 mm                  |
| 12      | 725 mm                   |
| b1      | 980 mm                   |
| / e / l | 60 mm x 200 mm x 1150 mm |
| b5      | 570 mm                   |
| m2      | 25 mm                    |
| Ast     | 2100 mm                  |
| Ast     | 2150 mm                  |
| Wa      | 1615 mm                  |
| h3      | 112 mm                   |
| h14     | 1030 mm                  |
| h14     | 1490 mm                  |
|         |                          |
|         | 5 km/h / 5 km/h          |
|         | 5 % / 10 %               |
|         | Electro magnetic         |
|         | Handle Release           |
|         |                          |
|         | 2 kW                     |
|         | 2 kW                     |
|         | DIN 43535-B              |
|         | 24 V / 315 Ah            |
|         | 280 kg                   |
|         |                          |
|         | AC                       |
|         | < 75 dB                  |
|         |                          |