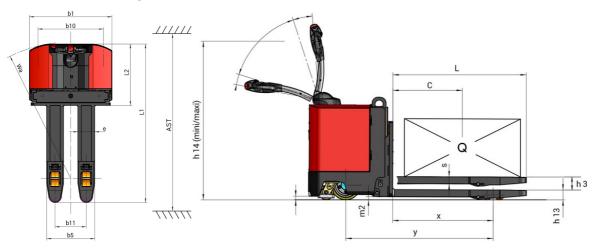

Technical sheet :

| EP 730 | Created on August 1, 2025 at 10:49 PM UTC |
|--------|-------------------------------------------|
|        | Metric                                    |
|        | Manitou                                   |
|        | EP 730 S1                                 |
|        | Electrical                                |
|        | Pedestrian                                |
| Q      | 3000 kg                                   |
| С      | 600 mm                                    |
| х      | 865 mm                                    |
| у      | 1269 mm                                   |
|        |                                           |
|        | 1340 kg                                   |
|        | 1880 kg / 2480 kg                         |
|        | 1115 kg / 225 kg                          |
|        |                                           |
|        | Polyurethane                              |
|        | 254 x 100                                 |
|        | 82 x 100                                  |
|        | 125 x 50                                  |
|        | 1 / 2 / 4                                 |
| b10    | 775 mm                                    |
| b11    | 370 mm                                    |
|        |                                           |
| h13    | 85 mm                                     |
| 11     | 1880 mm                                   |
| 12     | 725 mm                                    |
| b1     | 980 mm                                    |
| s/e/l  | 60 mm x 200 mm x 1150 mm                  |
| b5     | 570 mm                                    |
| m2     | 25 mm                                     |
| Ast    | 2100 mm                                   |
| Ast    | 2150 mm                                   |
| Wa     | 1615 mm                                   |
| h3     | 112 mm                                    |
| h14    | 1030 mm                                   |
| h14    | 1490 mm                                   |
|        |                                           |
|        | 5 km/h / 5 km/h                           |
|        | 5 % / 10 %                                |
|        | Electro magnetic                          |
|        | Handle Release                            |
|        |                                           |
|        | 2 kW                                      |
|        | 2 kW                                      |
|        | DIN 43535-B                               |
|        | 24 V / 315 Ah                             |
|        | 280 kg                                    |
|        |                                           |
|        | AC                                        |
|        | < 75 dB                                   |
|        |                                           |

## EP 730 - Dimensional drawing

Head Office B.P. 249 - 430 rue de l'Aubinière 44150 Ancenis Cedex - France Tel: +33 (0)2 40 09 10 11 - Fax: +33 (0)2 40 09 10 97 www.manitou.com

This publication provides a description of the configuration versions and options for Manitou products, which may differ for equipment. The equipment presented in this brochure may be part of a series, as an option, or it may not be available, depending on the versions. Manitou reserves the right, at any time and without notice, to amend the specifications described and represented. The specifications provided do not bind the manufacturer. For more details, please contact your Manitou agent. This is not a contractually binding document. The presentation of the products is not contractually binding. List of specifications non-exhaustive. The logos as well as the visual identity of the company are owned by Manitou and cannot be used without authorisation. All rights reserved. The photos and diagrams contained in this brochure are only provided for consultation and information purposes.