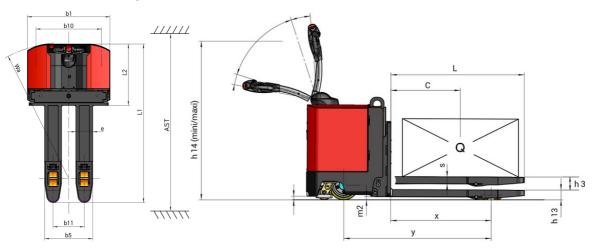

## EP 730 - Dimensional drawing

Head Office B.P. 249 - 430 rue de l'Aubinière 44150 Ancenis Cedex - France Tel: +33 (0)2 40 09 10 11 - Fax: +33 (0)2 40 09 10 97 www.manitou.com

This publication provides a description of the configuration versions and options for Manitou products, which may differ for equipment. The equipment presented in this brochure may be part of a series, as an option, or it may not be available, depending on the versions. Manitou reserves the right, at any time and without notice, to amend the specifications described and represented. The specifications provided do not bind the manufacturer. For more details, please contact your Manitou agent. This is not a contractually binding document. The presentation of the products is not contractually binding. List of specifications non-exhaustive. The logos as well as the visual identity of the company are owned by Manitou and cannot be used without authorisation. All rights reserved. The photos and diagrams contained in this brochure are only provided for consultation and information purposes.

| EP 730 | Created on August 13, 2025 at 12:26 AM UTC |
|--------|--------------------------------------------|
|        | Metric                                     |
|        | Manitou                                    |
|        | EP 730                                     |
|        | Electrical                                 |
|        | Pedestrian                                 |
| Q      | 3000 kg                                    |
| С      | 600 mm                                     |
| х      | 865 mm                                     |
| у      | 1269 mm                                    |
|        |                                            |
|        | 1340 kg                                    |
|        | 1880 kg / 2480 kg                          |
|        | 1115 kg / 225 kg                           |
|        |                                            |
|        | Polyurethane                               |
|        | 254 x 100                                  |
|        | 82 x 100                                   |
|        | 125 x 50                                   |
|        | 1 / 2 / 4                                  |
| b10    | 775 mm                                     |
| b11    | 370 mm                                     |
|        |                                            |
| h13    | 85 mm                                      |
| 1      | 1880 mm                                    |
| 12     | 725 mm                                     |
| b1     | 980 mm                                     |
| s/e/l  | 60 mm x 200 mm x 1150 mm                   |
| b5     | 570 mm                                     |
| m2     | 25 mm                                      |
| Ast    | 2100 mm                                    |
| Ast    | 2150 mm                                    |
| Wa     | 1615 mm                                    |
| h3     | 112 mm                                     |
| h14    | 1030 mm                                    |
| h14    | 1490 mm                                    |
|        |                                            |
|        | 5 km/h / 5 km/h                            |
|        | 5 % / 10 %                                 |
|        | Electro magnetic                           |
|        | Handle Release                             |
|        |                                            |
|        | 2 kW                                       |
|        | 2 kW                                       |
|        | DIN 43535-B                                |
|        | 24 V / 315 Ah                              |
|        | 280 kg                                     |
|        |                                            |
|        | AC                                         |
|        | < 75 dB                                    |
|        |                                            |