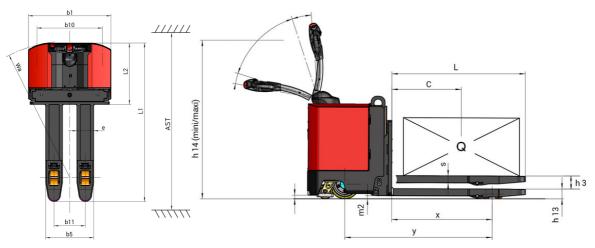

Technical sheet :

|      | Technical characteristics                            |
|------|------------------------------------------------------|
| 1.1  | Manufacturer                                         |
| 1.2  | Model Name                                           |
| .3   | Power source                                         |
| .4   | Operator type                                        |
| .5   | Max. capacity                                        |
| 1.6  | Load center of gravity                               |
| 1.8  | Load distance, centre of drive axle to fork          |
| 1.9  | Wheelbase                                            |
|      | Weight                                               |
| 2.1  | Service weight                                       |
| 2.2  | Weight on front axle (laden) / rear axle (laden)     |
| 2.3  | Weight on front axle (Unladen) / rear axle (Unladen) |
|      | Wheels                                               |
| 3.1  | Tires type                                           |
| 3.2  | Dimensions of front wheels                           |
| 3.3  | Dimensions of rear wheels                            |
| 3.4  | Size of the stabilizer wheels                        |
| .5.2 | Number of drive wheels / front wheels / rear wheels  |
| 3.6  | Front wheel gauge                                    |
| 3.7  | Rear wheel gauge                                     |
|      | Dimensions                                           |
| .15  | Fork height in low position                          |
| 4.19 | Overall length                                       |
| .20  | Length to face of forks                              |
| 1.21 | Overall width                                        |
| .22  | Forks section / width / length                       |
| 4.25 | Forks spread                                         |
| 1.32 | Ground clearance at centre of wheelbase              |
| 1.33 | Aisle Width for pallets 1000 x 1200 crossways        |
| 4.34 | Aisle width for 800 x 1200 pallet lengthways         |
| 4.35 | Turning radius                                       |
| 4.4  | Mast lifting height                                  |
| 4.9  | Height tiller min.                                   |
| 4.9  | Height tiller max.                                   |
|      | Performances                                         |
| 5.1  | Travel speed (laden / unladen)                       |
| 5.7  | Gradeability (laden / unladen)                       |
| 5.10 | Service brake                                        |
| .11  | Parking brake                                        |
|      | Engine                                               |
| 6.1  | Drive motor rating S2 60 min                         |
| 6.2  | Lift motor rating at S3 15%                          |
| 6.3  | Battery according to DIN 43531/35/36 A, B, C         |
| 6.4  | Battery voltage / capacity                           |
| 6.5  | Battery weight (+/- 5%)                              |
|      | Miscellaneous                                        |
| 8.1  | Type of drive control                                |
| •••• | .,,                                                  |

| EP 730 Created on August 30, 2025 at 7:46 PM UTC |                          |  |  |
|--------------------------------------------------|--------------------------|--|--|
|                                                  | Metric                   |  |  |
|                                                  | Manitou                  |  |  |
|                                                  | EP 730                   |  |  |
|                                                  | Electrical - Lead        |  |  |
|                                                  | Pedestrian               |  |  |
| Q                                                | 3000 kg                  |  |  |
| с                                                | 600 mm                   |  |  |
| х                                                | 865 mm                   |  |  |
| у                                                | 1269 mm                  |  |  |
|                                                  |                          |  |  |
|                                                  | 1340 kg                  |  |  |
|                                                  | 1880 kg / 2480 kg        |  |  |
|                                                  | 1115 kg / 225 kg         |  |  |
|                                                  |                          |  |  |
|                                                  | Polyurethane             |  |  |
|                                                  | 254 x 100                |  |  |
|                                                  | 82 x 100                 |  |  |
|                                                  | 125 x 50                 |  |  |
|                                                  | 1 / 2 / 4                |  |  |
| b10                                              | 775 mm                   |  |  |
| b11                                              | 370 mm                   |  |  |
|                                                  |                          |  |  |
| h13                                              | 85 mm                    |  |  |
| 11                                               | 1880 mm                  |  |  |
| 12                                               | 725 mm                   |  |  |
| b1                                               | 980 mm                   |  |  |
| s / e / l                                        | 60 mm x 200 mm x 1150 mm |  |  |
| b5                                               | 570 mm                   |  |  |
| m2                                               | 25 mm                    |  |  |
| Ast                                              | 2100 mm                  |  |  |
| Ast                                              | 2150 mm                  |  |  |
| Wa                                               | 1615 mm                  |  |  |
| h3                                               | 112 mm                   |  |  |
| h14                                              | 1030 mm                  |  |  |
| h14                                              | 1490 mm                  |  |  |
|                                                  |                          |  |  |
|                                                  | 5 km/h / 5 km/h          |  |  |
|                                                  | 5 % / 10 %               |  |  |
|                                                  | Electro magnetic         |  |  |
|                                                  | Handle Release           |  |  |
|                                                  |                          |  |  |
|                                                  | 2 kW                     |  |  |
|                                                  | 2 kW                     |  |  |
|                                                  | DIN 43535-B              |  |  |
|                                                  | 24 V / 315 Ah            |  |  |
|                                                  | 280 kg                   |  |  |
|                                                  |                          |  |  |
|                                                  | AC                       |  |  |
|                                                  | < 75 dB                  |  |  |
|                                                  |                          |  |  |

## EP 730 - Dimensional drawing

Head Office B.P. 249 - 430 rue de l'Aubinière 44150 Ancenis Cedex - France Tel: +33 (0)2 40 09 10 11 - Fax: +33 (0)2 40 09 10 97 www.manitou.com

This publication provides a description of the configuration versions and options for Manitou products, which may differ for equipment. The equipment presented in this brochure may be part of a series, as an option, or it may not be available, depending on the versions. Manitou reserves the right, at any time and without notice, to amend the specifications described and represented. The specifications provided do not bind the manufacturer. For more details, please contact your Manitou agent. This is not a contractually binding document. The presentation of the products is not contractually binding. List of specifications non-exhaustive. The logos as well as the visual identity of the company are owned by Manitou and cannot be used without authorisation. All rights reserved. The photos and diagrams contained in this brochure are only provided for consultation and information purposes.