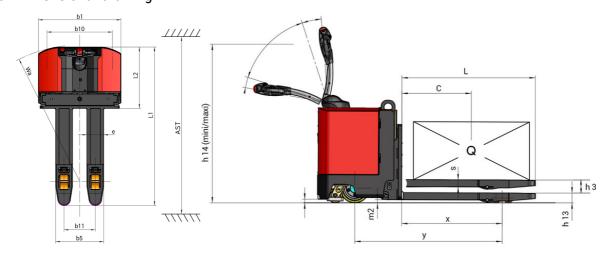

## **EP 730**

| Technical characteristics  Manufacturer                         |           | <b>Metric</b><br>Manitou |
|-----------------------------------------------------------------|-----------|--------------------------|
|                                                                 |           | Manitou                  |
|                                                                 |           | Manitou                  |
| Model Name                                                      |           | EP 730                   |
| Power source                                                    |           | Electrical - Lead        |
| Operator type                                                   |           | Pedestrian               |
| Max. capacity                                                   | Q         | 3000 kg                  |
| Load center of gravity                                          | С         | 600 mm                   |
| Load distance, centre of drive axle to fork                     | X         | 865 mm                   |
| Wheelbase                                                       | у         | 1269 mm                  |
| Weight                                                          |           |                          |
| Service weight                                                  |           | 1340 kg                  |
| Weight on front axle (laden) / rear axle (laden)                |           | 1880 kg / 2480 kg        |
| Weight on front axle (Unladen) / rear axle (Unladen)            |           | 1115 kg / 225 kg         |
| Wheels                                                          |           |                          |
| Tires type                                                      |           | Polyurethane             |
| Dimensions of front wheels                                      |           | 254 x 100                |
| Dimensions of rear wheels                                       |           | 82 x 100                 |
| Size of the stabilizer wheels                                   |           | 125 x 50                 |
| Number of drive wheels / front wheels / rear wheels             |           | 1/2/4                    |
| Front wheel gauge                                               | b10       | 775 mm                   |
| Rear wheel gauge                                                | b11       | 370 mm                   |
| Dimensions                                                      |           |                          |
| Fork height in low position                                     | h13       | 85 mm                    |
| Overall length                                                  | l1        | 1880 mm                  |
| Length to face of forks                                         | 12        | 725 mm                   |
| Overall width                                                   | b1        | 980 mm                   |
| Forks section / width / length                                  | s / e / l | 60 mm x 200 mm x 1150 mm |
| Forks spread                                                    | b5        | 570 mm                   |
| Ground clearance at centre of wheelbase                         | m2        | 25 mm                    |
| Aisle Width for pallets 1000 x 1200 crossways                   | Ast       | 2100 mm                  |
| Aisle width for 800 x 1200 pallet lengthways                    | Ast       | 2150 mm                  |
| Tuming radius                                                   | Wa        | 1615 mm                  |
| Mast lifting height                                             | h3        | 112 mm                   |
| Height tiller min.                                              | h14       | 1030 mm                  |
| Height tiller max.                                              | h14       | 1490 mm                  |
| Performances                                                    |           | 1130 11111               |
| Travel speed (laden / unladen)                                  |           | 5 km/h / 5 km/h          |
| Gradeability (laden / unladen)                                  |           | 5 % / 10 %               |
| Service brake                                                   |           | Electro magnetic         |
| Parking brake                                                   |           | Handle Release           |
| Engine                                                          |           | Hanale Neleube           |
| Drive motor rating S2 60 min                                    |           | 2 kW                     |
| Lift motor rating at S3 15%                                     |           | 2 kW                     |
| Battery according to DIN 43531/35/36 A, B, C                    |           | DIN 43535-B              |
| Battery voltage / capacity                                      |           | 24 V / 315 Ah            |
| Battery weight (+/- 5%)                                         |           | 24 V / 313 All           |
| Miscellaneous                                                   |           | 200 kg                   |
| Type of drive control                                           |           | AC                       |
| Measured/quaranteed mean noise level at the ear of the operator |           | < 75 dB                  |

## EP 730 - Dimensional drawing