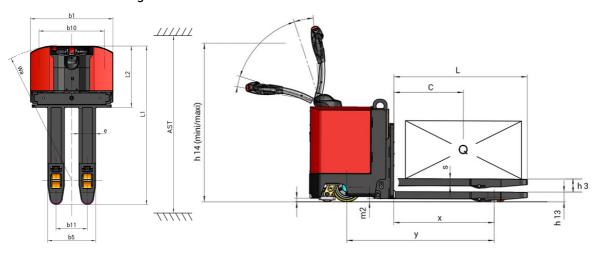

Technical sheet :

|     | Technical characteristics                                       |
|-----|-----------------------------------------------------------------|
| .1  | Manufacturer                                                    |
| .2  | Model Name                                                      |
| .3  | Power source                                                    |
| 4   | Operator type                                                   |
| 5   | Max. capacity                                                   |
| 6   | Load center of gravity                                          |
| .8  | Load distance, centre of drive axle to fork                     |
| .9  | Wheelbase                                                       |
|     | Weight                                                          |
| 1   | Service weight                                                  |
| 2   | Weight on front axle (laden) / rear axle (laden)                |
| .3  | Weight on front axle (Unladen) / rear axle (Unladen)            |
|     | Wheels                                                          |
| .1  | Tires type                                                      |
| 8.2 | Dimensions of front wheels                                      |
| .3  | Dimensions of rear wheels                                       |
| 8.4 | Size of the stabilizer wheels                                   |
| 5.2 | Number of drive wheels / front wheels / rear wheels             |
| 8.6 | Front wheel gauge                                               |
| .7  | Rear wheel gauge                                                |
|     | Dimensions                                                      |
| 15  | Fork height in low position                                     |
| .19 | Overall length                                                  |
| 20  | Length to face of forks                                         |
| 21  | Overall width                                                   |
| 22  | Forks section / width / length                                  |
| 25  | Forks spread                                                    |
| 32  | Ground clearance at centre of wheelbase                         |
| 33  | Aisle Width for pallets 1000 x 1200 crossways                   |
| 34  | Aisle width for 800 x 1200 pallet lengthways                    |
| .35 | Turning radius                                                  |
| .4  | Mast lifting height                                             |
| .9  | Height tiller min.                                              |
| .9  | Height tiller max.                                              |
|     | Performances                                                    |
| .1  | Travel speed (laden / unladen)                                  |
| .7  | Gradeability (laden / unladen)                                  |
| .10 | Service brake                                                   |
| 11  | Parking brake                                                   |
|     | Engine                                                          |
| .1  | Drive motor rating S2 60 min                                    |
| 2   | Lift motor rating at S3 15%                                     |
| .3  | Battery according to DIN 43531/35/36 A, B, C                    |
| 5.4 | Battery voltage / capacity                                      |
| 5.5 | Battery weight (+/- 5%)                                         |
|     | Miscellaneous                                                   |
| 8.1 | Type of drive control                                           |
| .4  | Measured/guaranteed mean noise level at the ear of the operator |

|           | Manitou                  |
|-----------|--------------------------|
|           | EP 730 S1                |
|           | Electrical               |
|           | Pedestrian               |
| Q         | 3000 kg                  |
| С         | 600 mm                   |
| х         | 865 mm                   |
| у         | 1269 mm                  |
|           |                          |
|           | 1340 kg                  |
|           | 1880 kg / 2480 kg        |
|           | 1115 kg / 225 kg         |
|           |                          |
|           | Polyurethane             |
|           | 254 x 100                |
|           | 82 x 100                 |
|           | 125 x 50                 |
|           | 1 / 2 / 4                |
| b10       | 775 mm                   |
| b11       | 370 mm                   |
|           |                          |
| h13       | 85 mm                    |
| 11        | 1880 mm                  |
| 12        | 725 mm                   |
| b1        | 980 mm                   |
| s / e / l | 60 mm x 200 mm x 1150 mm |
| b5        | 570 mm                   |
| m2        | 25 mm                    |
| Ast       | 2100 mm                  |
| Ast       | 2150 mm                  |
| Wa        | 1615 mm                  |
| h3        | 112 mm                   |
| h14       | 1030 mm                  |
| h14       | 1490 mm                  |
|           |                          |
|           | 5 km/h / 5 km/h          |
|           | 5 % / 10 %               |
|           | Electro magnetic         |
|           | Handle Release           |
|           |                          |
|           | 2 kW                     |
|           | 2 kW                     |
|           | DIN 43535-B              |
|           | 24 V / 315 Ah            |
|           | 280 kg                   |
|           |                          |
|           | AC                       |
|           | < 75 dB                  |

## EP 730 - Dimensional drawing

Head Office B.P. 249 - 430 rue de l'Aubinière 44150 Ancenis Cedex - France Tel: +33 (0)2 40 09 10 11 - Fax: +33 (0)2 40 09 10 97 www.manitou.com

This publication provides a description of the configuration versions and options for Manitou products, which may differ for equipment. The equipment presented in this brochure may be part of a series, as an option, or it may not be available, depending on the versions. Manitou reserves the right, at any time and without notice, to amend the specifications described and represented. The specifications provided do not bind the manufacturer. For more details, please contact your Manitou agent. This is not a contractually binding document. The presentation of the products is not contractually binding. List of specifications non-exhaustive. The logos as well as the visual identity of the company are owned by Manitou and cannot be used without authorisation. All rights reserved. The photos and diagrams contained in this brochure are only provided for consultation and information purposes.