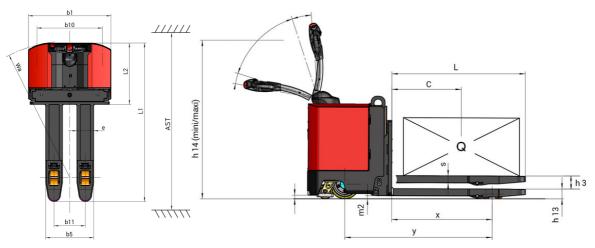

| EP 730 (        | Created on September 16, 2025 at 5:39 PM UTC |
|-----------------|----------------------------------------------|
|                 | Metric                                       |
|                 | Manitou                                      |
|                 | EP 730                                       |
|                 | Electrical - Lead                            |
|                 | Pedestrian                                   |
| Q               | 3000 kg                                      |
| c               | 600 mm                                       |
| x               | 865 mm                                       |
| y               | 1269 mm                                      |
| ,               | 1205 1111                                    |
|                 | 1340 kg                                      |
|                 | 1880 kg / 2480 kg                            |
|                 | 1115 kg / 225 kg                             |
|                 | 1113 kg / 223 kg                             |
|                 | Cushion                                      |
|                 | 254 x 100                                    |
|                 | 82 x 100                                     |
|                 |                                              |
|                 | 125 x 50                                     |
| 140             | 1 / 2 / 4                                    |
| b10             | 775 mm                                       |
| b11             | 370 mm                                       |
| h 10            | 85 mm                                        |
| h13<br> 1       |                                              |
| 12              | 1880 mm<br>725 mm                            |
| 12<br>b1        | 980 mm                                       |
|                 | 60 mm x 200 mm x 1150 mm                     |
| s / e / l<br>b5 | 570 mm                                       |
| m2              | 25 mm                                        |
|                 | 25 mm                                        |
| Ast<br>Ast      | 2100 mm                                      |
| Wa              | 1615 mm                                      |
| h3              | 112 mm                                       |
| h14             | 1030 mm                                      |
| h14             | 1490 mm                                      |
| 1114            | 1490 11111                                   |
|                 | 5 km/h / 5 km/h                              |
|                 | 5 % / 10 %                                   |
|                 | Electro magnetic                             |
|                 | Handle Release                               |
|                 | Hallule Release                              |
|                 | 2 kW                                         |
|                 | 2 kW<br>2 kW                                 |
|                 | 2 KW<br>DIN 43535-B                          |
|                 | DIN 43535-В<br>24 V / 315 Ah                 |
|                 |                                              |
|                 | 280 kg                                       |
|                 | AC                                           |
|                 | < 75 dB                                      |
|                 | < 75 UB                                      |

## EP 730 - Dimensional drawing

Head Office B.P. 249 - 430 rue de l'Aubinière 44150 Ancenis Cedex - France Tel: +33 (0)2 40 09 10 11 - Fax: +33 (0)2 40 09 10 97 www.manitou.com

This publication provides a description of the configuration versions and options for Manitou products, which may differ for equipment. The equipment presented in this brochure may be part of a series, as an option, or it may not be available, depending on the versions. Manitou reserves the right, at any time and without notice, to amend the specifications described and represented. The specifications provided do not bind the manufacturer. For more details, please contact your Manitou agent. This is not a contractually binding document. The presentation of the products is not contractually binding. List of specifications non-exhaustive. The logos as well as the visual identity of the company are owned by Manitou and cannot be used without authorisation. All rights reserved. The photos and diagrams contained in this brochure are only provided for consultation and information purposes.