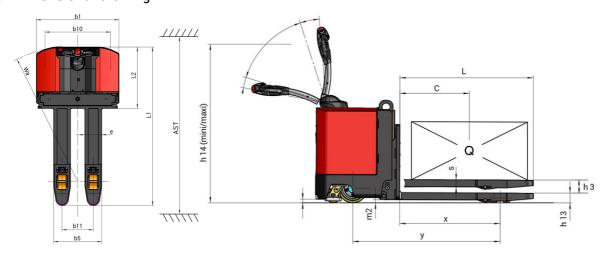

## **EP 730**

| Technical characteristics                                       |           | Metric                   |
|-----------------------------------------------------------------|-----------|--------------------------|
| Manufacturer                                                    |           | Manitou                  |
| Model Name                                                      |           | EP 730                   |
| Power source                                                    |           | Electrical - Lead        |
| Operator type                                                   |           | Pedestrian               |
| Max. capacity                                                   | Q         | 3000 kg                  |
| Load center of gravity                                          | С         | 600 mm                   |
| Load distance, centre of drive axle to fork                     | x         | 865 mm                   |
| Wheelbase                                                       | у         | 1269 mm                  |
| Weight                                                          |           |                          |
| Service weight                                                  |           | 1340 kg                  |
| Weight on front axle (laden) / rear axle (laden)                |           | 1880 kg / 2480 kg        |
| Weight on front axle (Unladen) / rear axle (Unladen)            |           | 1115 kg / 225 kg         |
| Wheels                                                          |           | <u> </u>                 |
| Tires type                                                      |           | Polyurethane             |
| Dimensions of front wheels                                      |           | 254 x 100                |
| Dimensions of rear wheels                                       |           | 82 x 100                 |
| Size of the stabilizer wheels                                   |           | 125 x 50                 |
| Number of drive wheels / front wheels / rear wheels             |           | 1/2/4                    |
| Front wheel gauge                                               | b10       | 775 mm                   |
| Rear wheel gauge                                                | b11       | 370 mm                   |
| Dimensions                                                      |           |                          |
| Fork height in low position                                     | h13       | 85 mm                    |
| Overall length                                                  | l1        | 1880 mm                  |
| Length to face of forks                                         | 12        | 725 mm                   |
| Overall width                                                   | b1        | 980 mm                   |
| Forks section / width / length                                  | s / e / l | 60 mm x 200 mm x 1150 mm |
| Forks spread                                                    | b5        | 570 mm                   |
| Ground clearance at centre of wheelbase                         | m2        | 25 mm                    |
| Aisle Width for pallets 1000 x 1200 crossways                   | Ast       | 2100 mm                  |
| Aisle width for 800 x 1200 pallet lengthways                    | Ast       | 2150 mm                  |
| Tuming radius                                                   | Wa        | 1615 mm                  |
| Mast lifting height                                             | h3        | 112 mm                   |
| Height tiller min.                                              | h14       | 1030 mm                  |
| Height tiller max.                                              | h14       | 1490 mm                  |
| Performances                                                    |           | 1420 11111               |
| Travel speed (laden / unladen)                                  |           | 5 km/h / 5 km/h          |
| Gradeability (laden / unladen)                                  |           | 5 % / 10 %               |
| Service brake                                                   |           | Electro magnetic         |
| Parking brake                                                   |           | Handle Release           |
| Engine                                                          |           | Transle Neleuse          |
| Drive motor rating S2 60 min                                    |           | 2 kW                     |
| Lift motor rating at S3 15%                                     |           | 2 kW                     |
| Battery according to DIN 43531/35/36 A, B, C                    |           | DIN 43535-B              |
| Battery voltage / capacity                                      |           | 24 V / 315 Ah            |
| Battery weight (+/- 5%)                                         |           | 24 V / 313 All           |
| Miscellaneous                                                   |           | 200 kg                   |
| Type of drive control                                           |           | AC                       |
| Measured/quaranteed mean noise level at the ear of the operator |           | < 75 dB                  |

## EP 730 - Dimensional drawing