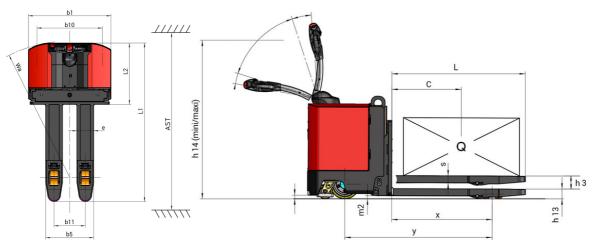

Technical sheet :

|     | Technical characteristics                                       |
|-----|-----------------------------------------------------------------|
| .1  | Manufacturer                                                    |
| 2   | Model Name                                                      |
|     | Power source                                                    |
|     | Operator type                                                   |
| 5   | Max. capacity                                                   |
|     | Load center of gravity                                          |
| .8  | Load distance, centre of drive axle to fork                     |
| .9  | Wheelbase                                                       |
|     | Weight                                                          |
| .1  | Service weight                                                  |
| 2   | Weight on front axle (laden) / rear axle (laden)                |
| 3   | Weight on front axle (Unladen) / rear axle (Unladen)            |
|     | Wheels                                                          |
| .1  | Tires type                                                      |
| 2   | Dimensions of front wheels                                      |
| 1.3 | Dimensions of rear wheels                                       |
| 8.4 | Size of the stabilizer wheels                                   |
| 5.2 | Number of drive wheels / front wheels / rear wheels             |
| 3.6 | Front wheel gauge                                               |
| 3.7 | Rear wheel gauge                                                |
|     | Dimensions                                                      |
| 15  | Fork height in low position                                     |
| 19  | Overall length                                                  |
| 20  | Length to face of forks                                         |
| 21  | Overall width                                                   |
| 22  | Forks section / width / length                                  |
| .25 | Forks spread                                                    |
| 32  | Ground clearance at centre of wheelbase                         |
| 33  | Aisle Width for pallets 1000 x 1200 crossways                   |
| .34 | Aisle width for 800 x 1200 pallet lengthways                    |
| .35 | Turning radius                                                  |
| 1.4 | Mast lifting height                                             |
| 4.9 | Height tiller min.                                              |
| 4.9 | Height tiller max.                                              |
|     | Performances                                                    |
| 5.1 | Travel speed (laden / unladen)                                  |
| 5.7 | Gradeability (laden / unladen)                                  |
| .10 | Service brake                                                   |
| .11 | Parking brake                                                   |
|     | Engine                                                          |
| .1  | Drive motor rating S2 60 min                                    |
| 2   | Lift motor rating at S3 15%                                     |
| 3   | Battery according to DIN 43531/35/36 A, B, C                    |
| 5.4 | Battery voltage / capacity                                      |
| ō.5 | Battery weight (+/- 5%)                                         |
|     | Miscellaneous                                                   |
| .1  | Type of drive control                                           |
| 4   | Measured/guaranteed mean noise level at the ear of the operator |
|     |                                                                 |

| · /30   | Cleated off September 9, 2025 at 7.51 PM 010 |
|---------|----------------------------------------------|
|         | Metric                                       |
|         | Manitou                                      |
|         | EP 730                                       |
|         | Electrical - Lead                            |
|         | Pedestrian                                   |
| Q       | 3000 kg                                      |
| С       | 600 mm                                       |
| х       | 865 mm                                       |
| у       | 1269 mm                                      |
| ,       |                                              |
|         | 1340 kg                                      |
|         | 1880 kg / 2480 kg                            |
|         | 1115 kg / 225 kg                             |
|         |                                              |
|         | Polyurethane                                 |
|         | 254 x 100                                    |
|         | 82 x 100                                     |
|         | 125 x 50                                     |
|         | 1 / 2 / 4                                    |
| b10     | 775 mm                                       |
| b11     | 370 mm                                       |
|         |                                              |
| h13     | 85 mm                                        |
| 11      | 1880 mm                                      |
| 12      | 725 mm                                       |
| b1      | 980 mm                                       |
| / e / l | 60 mm x 200 mm x 1150 mm                     |
| b5      | 570 mm                                       |
| m2      | 25 mm                                        |
| Ast     | 2100 mm                                      |
| Ast     | 2150 mm                                      |
| Wa      | 1615 mm                                      |
| h3      | 112 mm                                       |
| h14     | 1030 mm                                      |
| h14     | 1490 mm                                      |
|         |                                              |
|         | 5 km/h / 5 km/h                              |
|         | 5 % / 10 %                                   |
|         | Electro magnetic                             |
|         | Handle Release                               |
|         |                                              |
|         | 2 kW                                         |
|         | 2 kW                                         |
|         | DIN 43535-B                                  |
|         | 24 V / 315 Ah                                |
|         | 280 kg                                       |
|         |                                              |
|         | AC                                           |
|         | < 75 dB                                      |
|         |                                              |

## EP 730 - Dimensional drawing

Head Office B.P. 249 - 430 rue de l'Aubinière 44150 Ancenis Cedex - France Tel: +33 (0)2 40 09 10 11 - Fax: +33 (0)2 40 09 10 97 www.manitou.com

This publication provides a description of the configuration versions and options for Manitou products, which may differ for equipment. The equipment presented in this brochure may be part of a series, as an option, or it may not be available, depending on the versions. Manitou reserves the right, at any time and without notice, to amend the specifications described and represented. The specifications provided do not bind the manufacturer. For more details, please contact your Manitou agent. This is not a contractually binding document. The presentation of the products is not contractually binding. List of specifications non-exhaustive. The logos as well as the visual identity of the company are owned by Manitou and cannot be used without authorisation. All rights reserved. The photos and diagrams contained in this brochure are only provided for consultation and information purposes.