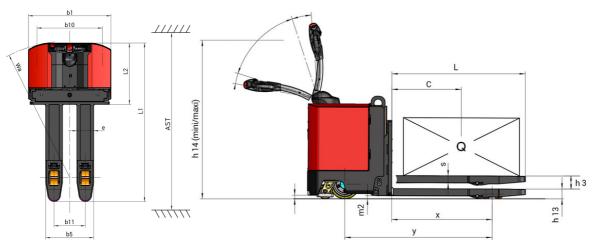

Technical sheet :

|     | Technical characteristics                                       |
|-----|-----------------------------------------------------------------|
| 1.1 | Manufacturer                                                    |
| .2  | Model Name                                                      |
| .3  | Power source                                                    |
| 4   | Operator type                                                   |
| .5  | Max. capacity                                                   |
| .6  | Load center of gravity                                          |
| .8  | Load distance, centre of drive axle to fork                     |
| .9  | Wheelbase                                                       |
|     | Weight                                                          |
| .1  | Service weight                                                  |
| 2   | Weight on front axle (laden) / rear axle (laden)                |
| 3   | Weight on front axle (Unladen) / rear axle (Unladen)            |
|     | Wheels                                                          |
|     | Tires type                                                      |
|     | Dimensions of front wheels                                      |
|     | Dimensions of rear wheels                                       |
| Ļ   | Size of the stabilizer wheels                                   |
| .2  | Number of drive wheels / front wheels / rear wheels             |
| 5   | Front wheel gauge                                               |
| ,   | Rear wheel gauge                                                |
|     | Dimensions                                                      |
| 5   | Fork height in low position                                     |
| 9   | Overall length                                                  |
| 20  | Length to face of forks                                         |
| 21  | Overall width                                                   |
| 22  | Forks section / width / length                                  |
| 25  | Forks spread                                                    |
| .32 | Ground clearance at centre of wheelbase                         |
| .33 | Aisle Width for pallets 1000 x 1200 crossways                   |
| 34  | Aisle width for 800 x 1200 pallet lengthways                    |
| 35  | Tuming radius                                                   |
| 4   | Mast lifting height                                             |
| 9   | Height tiller min.                                              |
| 9   | Height tiller max.                                              |
|     | Performances                                                    |
| .1  | Travel speed (laden / unladen)                                  |
| 5.7 | Gradeability (laden / unladen)                                  |
| .10 | Service brake                                                   |
| 11  | Parking brake                                                   |
|     | Engine                                                          |
| 1   | Drive motor rating S2 60 min                                    |
| 2   | Lift motor rating at S3 15%                                     |
| .3  | Battery according to DIN 43531/35/36 A, B, C                    |
| .4  | Battery voltage / capacity                                      |
| i.5 | Battery weight (+/- 5%)                                         |
|     | Miscellaneous                                                   |
| .1  | Type of drive control                                           |
| .4  | Measured/guaranteed mean noise level at the ear of the operator |
|     |                                                                 |

|         | Metric                   |
|---------|--------------------------|
|         | Manitou                  |
|         | EP 730                   |
|         | Electrical               |
|         | Pedestrian               |
| Q       | 3000 kg                  |
| c       | 600 mm                   |
| x       | 865 mm                   |
| y       | 1269 mm                  |
| ,       |                          |
|         | 1340 kg                  |
|         | 1880 kg / 2480 kg        |
|         | 1115 kg / 225 kg         |
|         |                          |
|         | Polyurethane             |
|         | 254 x 100                |
|         | 82 x 100                 |
|         | 125 x 50                 |
|         | 1/2/4                    |
| b10     | 775 mm                   |
| b11     | 370 mm                   |
|         |                          |
| h13     | 85 mm                    |
| 11      | 1880 mm                  |
| 12      | 725 mm                   |
| b1      | 980 mm                   |
| / e / l | 60 mm x 200 mm x 1150 mm |
| b5      | 570 mm                   |
| m2      | 25 mm                    |
| Ast     | 2100 mm                  |
| Ast     | 2150 mm                  |
| Wa      | 1615 mm                  |
| h3      | 112 mm                   |
| h14     | 1030 mm                  |
| h14     | 1490 mm                  |
|         |                          |
|         | 5 km/h / 5 km/h          |
|         | 5 % / 10 %               |
|         | Electro magnetic         |
|         | Handle Release           |
|         |                          |
|         | 2 kW                     |
|         | 2 kW                     |
|         | DIN 43535-B              |
|         | 24 V / 315 Ah            |
|         | 280 kg                   |
|         |                          |
|         | AC                       |
|         | < 75 dB                  |

## EP 730 - Dimensional drawing

Head Office B.P. 249 - 430 rue de l'Aubinière 44150 Ancenis Cedex - France Tel: +33 (0)2 40 09 10 11 - Fax: +33 (0)2 40 09 10 97 www.manitou.com

This publication provides a description of the configuration versions and options for Manitou products, which may differ for equipment. The equipment presented in this brochure may be part of a series, as an option, or it may not be available, depending on the versions. Manitou reserves the right, at any time and without notice, to amend the specifications described and represented. The specifications provided do not bind the manufacturer. For more details, please contact your Manitou agent. This is not a contractually binding document. The presentation of the products is not contractually binding. List of specifications non-exhaustive. The logos as well as the visual identity of the company are owned by Manitou and cannot be used without authorisation. All rights reserved. The photos and diagrams contained in this brochure are only provided for consultation and information purposes.