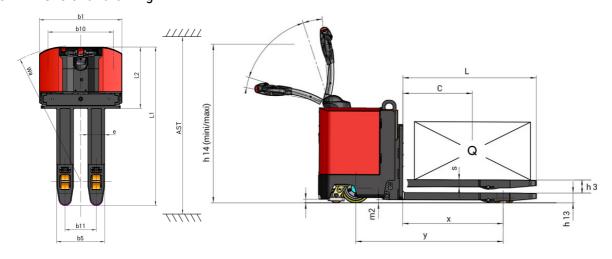

## **EP 730**

|       |                                                                 | <b>EP 730</b> U | <b>EP 730</b> Created on May 1, 2024 at 8:38:17 PM UTC |  |
|-------|-----------------------------------------------------------------|-----------------|--------------------------------------------------------|--|
|       | Technical characteristics                                       |                 | Metric                                                 |  |
| 1.1   | Manufacturer                                                    |                 | Manitou                                                |  |
| 1.2   | Model Name                                                      |                 | EP 730 S1                                              |  |
| 1.3   | Power source                                                    |                 | Electrical                                             |  |
| 1.4   | Operator type                                                   |                 | Pedestrian                                             |  |
| 1.5   | Max. capacity                                                   | Q               | 3000 kg                                                |  |
| 1.6   | Load center of gravity                                          | С               | 600 mm                                                 |  |
| 1.8   | Load distance, centre of drive axle to fork                     | X               | 865 mm                                                 |  |
| 1.9   | Wheelbase                                                       | у               | 1269 mm                                                |  |
|       | Weight                                                          |                 |                                                        |  |
| 2.1   | Service weight                                                  |                 | 1340 kg                                                |  |
|       | Wheels                                                          |                 |                                                        |  |
| 3.1   | Tires type                                                      |                 | Bandage                                                |  |
| 3.2   | Dimensions of front wheels                                      |                 | 254 x 100                                              |  |
| 3.3   | Dimensions of rear wheels                                       |                 | 82 x 100                                               |  |
| 3.4   | Size of the stabilizer wheels                                   |                 | 125 x 50                                               |  |
| 3.5.2 | Number of drive wheels / front wheels / rear wheels             |                 | 1x + 3 / 4                                             |  |
| 3.6   | Front wheel gauge                                               | b10             | 775 mm                                                 |  |
| 3.7   | Rear wheel gauge                                                | b11             | 370 mm                                                 |  |
|       | Dimensions                                                      |                 |                                                        |  |
| 4.15  | Fork height in low position                                     | h13             | 85 mm                                                  |  |
| 4.19  | Overall length                                                  | l1              | 1880 mm                                                |  |
| 4.20  | Length to face of forks                                         | 12              | 725 mm                                                 |  |
| 4.21  | Overall width                                                   | b1              | 980 mm                                                 |  |
| 4.22  | Forks section / width / length                                  | s / e / I       | 60 mm x 200 mm x 1150 mm                               |  |
| 4.25  | Fork spread                                                     | b5              | 570 mm                                                 |  |
| 4.32  | Ground clearance at centre of wheelbase                         | m2              | 25 mm                                                  |  |
| 4.34  | Aisle width for 800 x 1200 pallet lengthways                    | Ast             | 2150 mm                                                |  |
| 4.35  | Turning radius                                                  | Wa              | 1615 mm                                                |  |
| 4.4   | Mast lift                                                       | h3              | 112 mm                                                 |  |
| 4.9   | Height tiller min.                                              | h14             | 1030 mm                                                |  |
| 4.9   | Height tiller max.                                              | h14             | 1490 mm                                                |  |
|       | Performances                                                    |                 |                                                        |  |
| 5.1   | Travel speed (laden / unladen)                                  |                 | 5 km/h / 5 km/h                                        |  |
| 5.7   | Gradeability (laden / unladen)                                  |                 | 5 % / 10 %                                             |  |
| 5.10  | Service brake                                                   |                 | Electro magnetic                                       |  |
| 5.11  | Parking brake                                                   |                 | Handle Release                                         |  |
|       | Engine                                                          |                 |                                                        |  |
| 6.1   | Drive motor rating S2 60 min                                    |                 | 2 kW                                                   |  |
| 6.2   | Lift motor rating at S3 15%                                     |                 | 2 kW                                                   |  |
| 6.3   | Battery according to DIN 43531/35/36 A, B, C                    |                 | DIN 43535-B                                            |  |
| 6.4   | Battery voltage / capacity                                      |                 | 24 V / 315 Ah                                          |  |
| 6.5   | Battery weight (+/- 5%)                                         |                 | 280 kg                                                 |  |
|       | Miscellaneous                                                   |                 |                                                        |  |
| 8.1   | Type of drive control                                           |                 | DC                                                     |  |
| 8.4   | Measured/guaranteed mean noise level at the ear of the operator |                 | < 75 dB                                                |  |
|       |                                                                 |                 |                                                        |  |

## EP 730 - Dimensional drawing