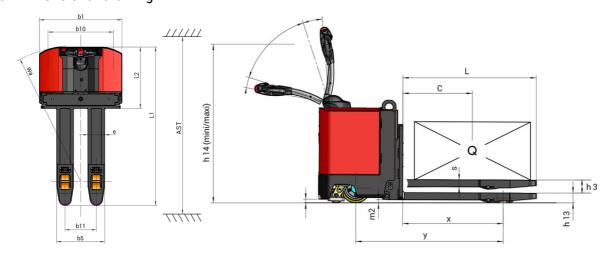

## **EP 730**

|       |                                                                 | <b>EP 730</b> U | <b>EP 730</b> Created on May 2, 2024 at 1:45:55 AM UT |  |
|-------|-----------------------------------------------------------------|-----------------|-------------------------------------------------------|--|
|       | Technical characteristics                                       |                 | Metric                                                |  |
| 1.1   | Manufacturer                                                    |                 | Manitou                                               |  |
| 1.2   | Model Name                                                      |                 | EP 730 S1                                             |  |
| 1.3   | Power source                                                    |                 | Electrical                                            |  |
| 1.4   | Operator type                                                   |                 | Pedestrian                                            |  |
| 1.5   | Max. capacity                                                   | Q               | 3000 kg                                               |  |
| 1.6   | Load center of gravity                                          | С               | 600 mm                                                |  |
| 1.8   | Load distance, centre of drive axle to fork                     | X               | 865 mm                                                |  |
| 1.9   | Wheelbase                                                       | у               | 1269 mm                                               |  |
|       | Weight                                                          |                 |                                                       |  |
| 2.1   | Service weight                                                  |                 | 1340 kg                                               |  |
|       | Wheels                                                          |                 | 3                                                     |  |
| 3.1   | Tires type                                                      |                 | Bandage                                               |  |
| 3.2   | Dimensions of front wheels                                      |                 | 254 x 100                                             |  |
| 3.3   | Dimensions of rear wheels                                       |                 | 82 x 100                                              |  |
| 3.4   | Size of the stabilizer wheels                                   |                 | 125 x 50                                              |  |
| 3.5.2 | Number of drive wheels / front wheels / rear wheels             |                 | 1x + 3 / 4                                            |  |
| 3.6   | Front wheel gauge                                               | b10             | 775 mm                                                |  |
| 3.7   | Rear wheel gauge                                                | b11             | 370 mm                                                |  |
| 0.7   | Dimensions                                                      |                 | 212 1111                                              |  |
| 4.15  | Fork height in low position                                     | h13             | 85 mm                                                 |  |
| 4.19  | Overall length                                                  | I1              | 1880 mm                                               |  |
| 4.20  | Length to face of forks                                         | 12              | 725 mm                                                |  |
| 4.21  | Overall width                                                   | b1              | 980 mm                                                |  |
| 4.22  | Forks section / width / length                                  | s / e / l       | 60 mm x 200 mm x 1150 mm                              |  |
| 4.25  | Fork spread                                                     | b5              | 570 mm                                                |  |
| 4.32  | Ground clearance at centre of wheelbase                         | m2              | 25 mm                                                 |  |
| 4.34  | Aisle width for 800 x 1200 pallet lengthways                    | Ast             | 2150 mm                                               |  |
| 4.35  | Turning radius                                                  | Wa              | 1615 mm                                               |  |
| 4.4   | Mast lift                                                       | h3              | 112 mm                                                |  |
| 4.9   | Height tiller min.                                              | h14             | 1030 mm                                               |  |
| 4.9   | Height tiller max.                                              | h14             | 1490 mm                                               |  |
|       | Performances                                                    |                 |                                                       |  |
| 5.1   | Travel speed (laden / unladen)                                  |                 | 5 km/h / 5 km/h                                       |  |
| 5.7   | Gradeability (laden / unladen)                                  |                 | 5 % / 10 %                                            |  |
| 5.10  | Service brake                                                   |                 | Electro magnetic                                      |  |
| 5.11  | Parking brake                                                   |                 | Handle Release                                        |  |
|       | Engine                                                          |                 |                                                       |  |
| 6.1   | Drive motor rating S2 60 min                                    |                 | 2 kW                                                  |  |
| 6.2   | Lift motor rating at S3 15%                                     |                 | 2 kW                                                  |  |
| 6.3   | Battery according to DIN 43531/35/36 A, B, C                    |                 | DIN 43535-B                                           |  |
| 6.4   | Battery voltage / capacity                                      |                 | 24 V / 315 Ah                                         |  |
| 6.5   | Battery weight (+/- 5%)                                         |                 | 280 kg                                                |  |
|       | Miscellaneous                                                   |                 |                                                       |  |
| 8.1   | Type of drive control                                           |                 | DC                                                    |  |
| 8.4   | Measured/quaranteed mean noise level at the ear of the operator |                 | < 75 dB                                               |  |

## EP 730 - Dimensional drawing