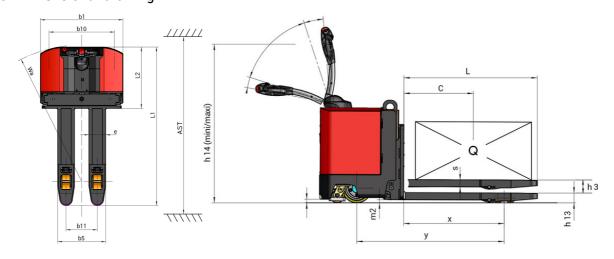

## EP 730 - Dimensional drawing

## **EP 730**

|       |                                                                 | <b>EP 730</b> GR | ateu on May 3, 2024 at 12.03.20 PM 010 |
|-------|-----------------------------------------------------------------|------------------|----------------------------------------|
|       | Technical characteristics                                       |                  | Metric                                 |
| 1.1   | Manufacturer                                                    |                  | Manitou                                |
| 1.2   | Model Name                                                      |                  | EP 730 S1                              |
| 1.3   | Power source                                                    |                  | Electrical                             |
| 1.4   | Operator type                                                   |                  | Pedestrian                             |
| 1.5   | Max. capacity                                                   | Q                | 3000 kg                                |
| 1.6   | Load center of gravity                                          | С                | 600 mm                                 |
| 1.8   | Load distance, centre of drive axle to fork                     | х                | 865 mm                                 |
| 1.9   | Wheelbase                                                       | у                | 1269 mm                                |
|       | Weight                                                          |                  |                                        |
| 2.1   | Service weight                                                  |                  | 1340 kg                                |
|       | Wheels                                                          |                  |                                        |
| 3.1   | Tires type                                                      |                  | Bandage                                |
| 3.2   | Dimensions of front wheels                                      |                  | 254 x 100                              |
| 3.3   | Dimensions of rear wheels                                       |                  | 82 x 100                               |
| 3.4   | Size of the stabilizer wheels                                   |                  | 125 x 50                               |
| 3.5.2 | Number of drive wheels / front wheels / rear wheels             |                  | 1x + 3 / 4                             |
| 3.6   | Front wheel gauge                                               | b10              | 775 mm                                 |
| 3.7   | Rear wheel gauge                                                | b11              | 370 mm                                 |
|       | Dimensions                                                      |                  |                                        |
| 4.15  | Fork height in low position                                     | h13              | 85 mm                                  |
| 4.19  | Overall length                                                  | I1               | 1880 mm                                |
| 4.20  | Length to face of forks                                         | 12               | 725 mm                                 |
| 4.21  | Overall width                                                   | b1               | 980 mm                                 |
| 4.22  | Forks section / width / length                                  | s / e / I        | 60 mm x 200 mm x 1150 mm               |
| 4.25  | Fork spread                                                     | b5               | 570 mm                                 |
| 4.32  | Ground clearance at centre of wheelbase                         | m2               | 25 mm                                  |
| 4.34  | Aisle width for 800 x 1200 pallet lengthways                    | Ast              | 2150 mm                                |
| 4.35  | Turning radius                                                  | Wa               | 1615 mm                                |
| 4.4   | Mast lift                                                       | h3               | 112 mm                                 |
| 4.9   | Height tiller min.                                              | h14              | 1030 mm                                |
| 4.9   | Height tiller max.                                              | h14              | 1490 mm                                |
|       | Performances                                                    |                  |                                        |
| 5.1   | Travel speed (laden / unladen)                                  |                  | 5 km/h / 5 km/h                        |
| 5.7   | Gradeability (laden / unladen)                                  |                  | 5 % / 10 %                             |
| 5.10  | Service brake                                                   |                  | Electro magnetic                       |
| 5.11  | Parking brake                                                   |                  | Handle Release                         |
|       | Engine                                                          |                  |                                        |
| 6.1   | Drive motor rating S2 60 min                                    |                  | 2 kW                                   |
| 6.2   | Lift motor rating at S3 15%                                     |                  | 2 kW                                   |
| 6.3   | Battery according to DIN 43531/35/36 A, B, C                    |                  | DIN 43535-B                            |
| 6.4   | Battery voltage / capacity                                      |                  | 24 V / 315 Ah                          |
| 6.5   | Battery weight (+/- 5%)                                         |                  | 280 kg                                 |
|       | Miscellaneous                                                   |                  |                                        |
| 8.1   | Type of drive control                                           |                  | DC                                     |
| 8.4   | Measured/guaranteed mean noise level at the ear of the operator |                  | < 75 dB                                |
|       |                                                                 |                  |                                        |