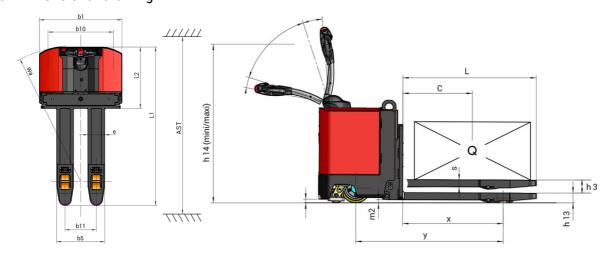

## **EP 730**

|       |                                                                 | <b>EP 730</b> U | <b>EP 730</b> Created on May 1, 2024 at 2:09:54 PM UT |  |
|-------|-----------------------------------------------------------------|-----------------|-------------------------------------------------------|--|
|       | Technical characteristics                                       |                 | Metric                                                |  |
| 1.1   | Manufacturer                                                    |                 | Manitou                                               |  |
| 1.2   | Model Name                                                      |                 | EP 730 S1                                             |  |
| 1.3   | Power source                                                    |                 | Electrical                                            |  |
| 1.4   | Operator type                                                   |                 | Pedestrian                                            |  |
| 1.5   | Max. capacity                                                   | Q               | 3000 kg                                               |  |
| 1.6   | Load center of gravity                                          | С               | 600 mm                                                |  |
| 1.8   | Load distance, centre of drive axle to fork                     | X               | 865 mm                                                |  |
| 1.9   | Wheelbase                                                       | У               | 1269 mm                                               |  |
|       | Weight                                                          |                 |                                                       |  |
| 2.1   | Service weight                                                  |                 | 1340 kg                                               |  |
|       | Wheels                                                          |                 |                                                       |  |
| 3.1   | Tires type                                                      |                 | Bandage                                               |  |
| 3.2   | Dimensions of front wheels                                      |                 | 254 x 100                                             |  |
| 3.3   | Dimensions of rear wheels                                       |                 | 82 x 100                                              |  |
| 3.4   | Size of the stabilizer wheels                                   |                 | 125 x 50                                              |  |
| 3.5.2 | Number of drive wheels / front wheels / rear wheels             |                 | 1x + 3 / 4                                            |  |
| 3.6   | Front wheel gauge                                               | b10             | 775 mm                                                |  |
| 3.7   | Rear wheel gauge                                                | b11             | 370 mm                                                |  |
| 0.7   | Dimensions                                                      |                 | 212 1                                                 |  |
| 4.15  | Fork height in low position                                     | h13             | 85 mm                                                 |  |
| 4.19  | Overall length                                                  | I1              | 1880 mm                                               |  |
| 4.20  | Length to face of forks                                         | 12              | 725 mm                                                |  |
| 4.21  | Overall width                                                   | b1              | 980 mm                                                |  |
| 4.22  | Forks section / width / length                                  | s / e / I       | 60 mm x 200 mm x 1150 mm                              |  |
| 4.25  | Fork spread                                                     | b5              | 570 mm                                                |  |
| 4.32  | Ground clearance at centre of wheelbase                         | m2              | 25 mm                                                 |  |
| 4.34  | Aisle width for 800 x 1200 pallet lengthways                    | Ast             | 2150 mm                                               |  |
| 4.35  | Turning radius                                                  | Wa              | 1615 mm                                               |  |
| 4.4   | Mast lift                                                       | h3              | 112 mm                                                |  |
| 4.9   | Height tiller min.                                              | h14             | 1030 mm                                               |  |
| 4.9   | Height tiller max.                                              | h14             | 1490 mm                                               |  |
|       | Performances                                                    |                 |                                                       |  |
| 5.1   | Travel speed (laden / unladen)                                  |                 | 5 km/h / 5 km/h                                       |  |
| 5.7   | Gradeability (laden / unladen)                                  |                 | 5 % / 10 %                                            |  |
| 5.10  | Service brake                                                   |                 | Electro magnetic                                      |  |
| 5.11  | Parking brake                                                   |                 | Handle Release                                        |  |
|       | Engine                                                          |                 | Handle Neledde                                        |  |
| 6.1   | Drive motor rating S2 60 min                                    |                 | 2 kW                                                  |  |
| 6.2   | Lift motor rating at S3 15%                                     |                 | 2 kW                                                  |  |
| 6.3   | Battery according to DIN 43531/35/36 A, B, C                    |                 | DIN 43535-B                                           |  |
| 6.4   | Battery voltage / capacity                                      |                 | 24 V / 315 Ah                                         |  |
| 6.5   | Battery weight (+/- 5%)                                         |                 | 24 V 7 313 All<br>280 kg                              |  |
|       | Miscellaneous                                                   |                 | 200 kg                                                |  |
| 8.1   | Type of drive control                                           |                 | DC                                                    |  |
| 8.4   | Measured/guaranteed mean noise level at the ear of the operator |                 | < 75 dB                                               |  |

## EP 730 - Dimensional drawing