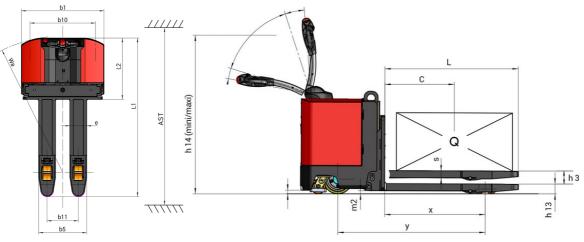

Technical sheet :

|       |                                                                 | 21 / 30   | oreated of |
|-------|-----------------------------------------------------------------|-----------|------------|
|       | Technical characteristics                                       |           |            |
| 1.1   | Manufacturer                                                    |           |            |
| 1.2   | Model Name                                                      |           |            |
| 1.3   | Power source                                                    |           |            |
| 1.4   | Operator type                                                   |           |            |
| 1.5   | Max. capacity                                                   | Q         |            |
| 1.6   | Load center of gravity                                          | c         |            |
| 1.8   | Load distance, centre of drive axle to fork                     | x         |            |
| 1.9   | Wheelbase                                                       | у         |            |
|       | Weight                                                          | ,         |            |
| 2.1   | Service weight                                                  |           |            |
|       | Wheels                                                          |           |            |
| 3.1   | Tires type                                                      |           |            |
| 3.2   | Dimensions of front wheels                                      |           |            |
| 3.3   | Dimensions of rear wheels                                       |           |            |
| 3.4   | Size of the stabilizer wheels                                   |           |            |
| 3.5.2 | Number of drive wheels / front wheels / rear wheels             |           |            |
| 3.6   | Front wheel gauge                                               | b10       |            |
| 3.7   | Rear wheel gauge                                                | b10       |            |
| 0.7   | Dimensions                                                      | 511       |            |
| 4.15  | Fork height in low position                                     | h13       |            |
| 4.19  | Overall length                                                  | 11        |            |
| 4.20  | Length to face of forks                                         | 12        |            |
| 4.21  | Overall width                                                   | b1        |            |
| 4.22  | Forks section / width / length                                  | s / e / l |            |
| 4.25  | Fork spread                                                     | b5        |            |
| 4.32  | Ground clearance at centre of wheelbase                         | m2        |            |
| 4.34  | Aisle width for 800 x 1200 pallet lengthways                    | Ast       |            |
| 4.35  | Tuming radius                                                   | Wa        |            |
| 4.4   | Mast lift                                                       | h3        |            |
| 4.9   | Height tiller min.                                              | h14       |            |
| 4.9   | Height tiller max.                                              | h14       |            |
|       | Performances                                                    |           |            |
| 5.1   | Travel speed (laden / unladen)                                  |           |            |
| 5.7   | Gradeability (laden / unladen)                                  |           |            |
| 5.10  | Service brake                                                   |           |            |
| 5.11  | Parking brake                                                   |           |            |
|       | Engine                                                          |           |            |
| 6.1   | Drive motor rating S2 60 min                                    |           |            |
| 6.2   | Lift motor rating at S3 15%                                     |           |            |
| 6.3   | Battery according to DIN 43531/35/36 A, B, C                    |           |            |
| 6.4   | Battery voltage / capacity                                      |           |            |
| 6.5   | Battery weight (+/- 5%)                                         |           |            |
|       | Miscellaneous                                                   |           |            |
| 8.1   | Type of drive control                                           |           |            |
| 8.4   | Measured/guaranteed mean noise level at the ear of the operator |           |            |
| 0.4   |                                                                 |           |            |

## EP 730 S1 Electrical

EP 730 Created on 6 May 2024 at 11:37:57 AM UTC

Manitou

Pedestrian 3000 kg 600 mm 865 mm 1269 mm

1340 kg

Bandage 254 x 100 82 x 100 125 x 50 1x + 3 / 4 775 mm 370 mm

85 mm 1880 mm 725 mm 980 mm 60 mm x 200 mm x 1150 mm 570 mm 25 mm 2150 mm 1615 mm 112 mm 1030 mm 1490 mm

> 5 km/h / 5 km/h 5 % / 10 % Electro magnetic Handle Release 2 kW 2 kW DIN 43535-B 24 V / 315 Ah 280 kg DC < 75 dB

## EP 730 - Dimensional drawing

Head Office B.P. 249 - 430 rue de l'Aubinière 44150 Ancenis Cedex - France Tel: +33 (0)2 40 09 10 11 - Fax: +33 (0)2 40 09 10 97 www.manitou.com

This publication provides a description of the configuration versions and options for Manitou products, which may differ for equipment. The equipment presented in this brochure may be part of a series, as an option, or it may not be available, depending on the versions. Manitou reserves the right, at any time and without notice, to amend the specifications described and represented. The specifications provided do not bind the manufacturer. For more details, please contact your Manitou agent. This is not a contractually binding document. The presentation of the products is not contractually binding. List of specifications non-exhaustive. The logos as well as the visual identity of the company are owned by Manitou and cannot be used without authorisation. All rights reserved. The photos and diagrams contained in this brochure are only provided for consultation and information purposes.