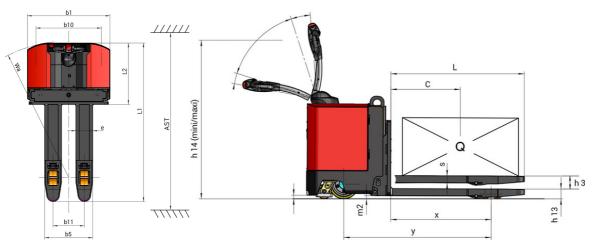

Technical sheet :

|     |                                                                 |           | orcated |
|-----|-----------------------------------------------------------------|-----------|---------|
|     | Technical characteristics                                       |           |         |
| 1.1 | Manufacturer                                                    |           |         |
| .2  | Model Name                                                      |           |         |
| .3  | Power source                                                    |           |         |
| .4  | Operator type                                                   |           |         |
| .5  | Max. capacity                                                   | Q         |         |
| 6   | Load center of gravity                                          | С         |         |
| 3   | Load distance, centre of drive axle to fork                     | x         |         |
|     | Wheelbase                                                       | у         |         |
|     | Weight                                                          |           |         |
|     | Service weight                                                  |           |         |
|     | Wheels                                                          |           |         |
|     | Tires type                                                      |           |         |
|     | Dimensions of front wheels                                      |           |         |
|     | Dimensions of rear wheels                                       |           |         |
|     | Size of the stabilizer wheels                                   |           |         |
|     | Number of drive wheels / front wheels / rear wheels             |           |         |
|     | Front wheel gauge                                               | b10       |         |
|     | Rear wheel gauge                                                | b11       |         |
|     | Dimensions                                                      |           |         |
|     | Fork height in low position                                     | h13       |         |
|     | Overall length                                                  | 11        |         |
|     | Length to face of forks                                         | 12        |         |
|     | Overall width                                                   | b1        |         |
|     | Forks section / width / length                                  | s / e / l |         |
|     | Fork spread                                                     | b5        |         |
|     | Ground clearance at centre of wheelbase                         | m2        |         |
|     | Aisle width for 800 x 1200 pallet lengthways                    | Ast       |         |
|     | Tuming radius                                                   | Wa        |         |
|     | Mast lift                                                       | h3        |         |
|     | Height tiller min.                                              | h14       |         |
| _   | Height tiller max.                                              | h14       |         |
|     | Performances                                                    |           |         |
|     | Travel speed (laden / unladen)                                  |           |         |
|     | Gradeability (laden / unladen)                                  |           |         |
|     | Service brake                                                   |           |         |
|     | Parking brake                                                   |           |         |
|     | Engine                                                          |           |         |
|     | Drive motor rating S2 60 min                                    |           |         |
|     | Lift motor rating at S3 15%                                     |           |         |
|     | Battery according to DIN 43531/35/36 A, B, C                    |           |         |
|     | Battery voltage / capacity                                      |           |         |
|     | Battery weight (+/- 5%)                                         |           |         |
|     | Miscellaneous                                                   |           |         |
|     | Type of drive control                                           |           |         |
|     | Measured/guaranteed mean noise level at the ear of the operator |           |         |

EP 730 Created on May 6, 2024 at 5:22:37 PM UTC

Manitou

EP 730 S1 Electrical Pedestrian 3000 kg 600 mm 865 mm 1269 mm

1340 kg Bandage 254 x 100 82 x 100 125 x 50 1x + 3 / 4 775 mm 370 mm

85 mm 1880 mm 725 mm 980 mm 60 mm x 200 mm x 1150 mm 570 mm 25 mm 2150 mm 1615 mm 112 mm 1030 mm 1490 mm

5 km/h / 5 km/h

5 % / 10 % Electro magnetic Handle Release 2 kW 2 kW DIN 43535-B 24 V / 315 Ah 280 kg DC < 75 dB

## EP 730 - Dimensional drawing

Head Office B.P. 249 - 430 rue de l'Aubinière 44150 Ancenis Cedex - France Tel: +33 (0)2 40 09 10 11 - Fax: +33 (0)2 40 09 10 97 www.manitou.com

This publication provides a description of the configuration versions and options for Manitou products, which may differ for equipment. The equipment presented in this brochure may be part of a series, as an option, or it may not be available, depending on the versions. Manitou reserves the right, at any time and without notice, to amend the specifications described and represented. The specifications provided do not bind the manufacturer. For more details, please contact your Manitou agent. This is not a contractually binding document. The presentation of the products is not contractually binding. List of specifications non-exhaustive. The logos as well as the visual identity of the company are owned by Manitou and cannot be used without authorisation. All rights reserved. The photos and diagrams contained in this brochure are only provided for consultation and information purposes.