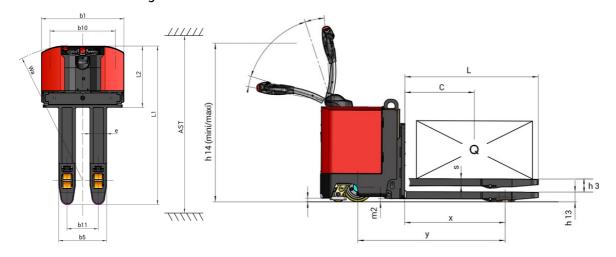

## **EP 730**

|       |                                                                 | EP /30 CIE | ateu on 29 April 2024 at 6.00.56 PW 010 |
|-------|-----------------------------------------------------------------|------------|-----------------------------------------|
|       | Technical characteristics                                       |            | Metric                                  |
| 1.1   | Manufacturer                                                    |            | Manitou                                 |
| 1.2   | Model Name                                                      |            | EP 730 S1                               |
| 1.3   | Power source                                                    |            | Electrical                              |
| 1.4   | Operator type                                                   |            | Pedestrian                              |
| 1.5   | Max. capacity                                                   | Q          | 3000 kg                                 |
| 1.6   | Load center of gravity                                          | С          | 600 mm                                  |
| 1.8   | Load distance, centre of drive axle to fork                     | х          | 865 mm                                  |
| 1.9   | Wheelbase                                                       | у          | 1269 mm                                 |
|       | Weight                                                          |            |                                         |
| 2.1   | Service weight                                                  |            | 1340 kg                                 |
|       | Wheels                                                          |            |                                         |
| 3.1   | Tires type                                                      |            | Bandage                                 |
| 3.2   | Dimensions of front wheels                                      |            | 254 x 100                               |
| 3.3   | Dimensions of rear wheels                                       |            | 82 x 100                                |
| 3.4   | Size of the stabilizer wheels                                   |            | 125 x 50                                |
| 3.5.2 | Number of drive wheels / front wheels / rear wheels             |            | 1x + 3 / 4                              |
| 3.6   | Front wheel gauge                                               | b10        | 775 mm                                  |
| 3.7   | Rear wheel gauge                                                | b11        | 370 mm                                  |
|       | Dimensions                                                      |            |                                         |
| 4.15  | Fork height in low position                                     | h13        | 85 mm                                   |
| 4.19  | Overall length                                                  | l1         | 1880 mm                                 |
| 4.20  | Length to face of forks                                         | 12         | 725 mm                                  |
| 4.21  | Overall width                                                   | b1         | 980 mm                                  |
| 4.22  | Forks section / width / length                                  | s / e / l  | 60 mm x 200 mm x 1150 mm                |
| 4.25  | Fork spread                                                     | b5         | 570 mm                                  |
| 4.32  | Ground clearance at centre of wheelbase                         | m2         | 25 mm                                   |
| 4.34  | Aisle width for 800 x 1200 pallet lengthways                    | Ast        | 2150 mm                                 |
| 4.35  | Turning radius                                                  | Wa         | 1615 mm                                 |
| 4.4   | Mast lift                                                       | h3         | 112 mm                                  |
| 4.9   | Height tiller min.                                              | h14        | 1030 mm                                 |
| 4.9   | Height tiller max.                                              | h14        | 1490 mm                                 |
|       | Performances                                                    |            |                                         |
| 5.1   | Travel speed (laden / unladen)                                  |            | 5 km/h / 5 km/h                         |
| 5.7   | Gradeability (laden / unladen)                                  |            | 5 % / 10 %                              |
| 5.10  | Service brake                                                   |            | Electro magnetic                        |
| 5.11  | Parking brake                                                   | <u></u>    | Handle Release                          |
|       | Engine                                                          |            |                                         |
| 6.1   | Drive motor rating S2 60 min                                    |            | 2 kW                                    |
| 6.2   | Lift motor rating at S3 15%                                     |            | 2 kW                                    |
| 6.3   | Battery according to DIN 43531/35/36 A, B, C                    |            | DIN 43535-B                             |
| 6.4   | Battery voltage / capacity                                      |            | 24 V / 315 Ah                           |
| 6.5   | Battery weight (+/- 5%)                                         |            | 280 kg                                  |
|       | Miscellaneous                                                   |            |                                         |
| 8.1   | Type of drive control                                           |            | DC                                      |
| 8.4   | Measured/guaranteed mean noise level at the ear of the operator |            | < 75 dB                                 |

## EP 730 - Dimensional drawing