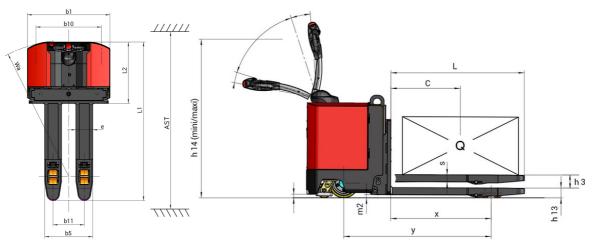

Technical sheet :

|            | Technical characteristics                                       |           |  |
|------------|-----------------------------------------------------------------|-----------|--|
| 1.1        | Manufacturer                                                    |           |  |
| 1.2        | Model Name                                                      |           |  |
| 1.3        | Power source                                                    |           |  |
| 1.4        | Operator type                                                   |           |  |
| 1.5        | Max. capacity                                                   | Q         |  |
| 1.6        | Load center of gravity                                          | С         |  |
| 1.8        | Load distance, centre of drive axle to fork                     | x         |  |
| .9         | Wheelbase                                                       | у         |  |
|            | Weight                                                          |           |  |
|            | Service weight                                                  |           |  |
|            | Wheels                                                          |           |  |
|            | Tires type                                                      |           |  |
|            | Dimensions of front wheels                                      |           |  |
|            | Dimensions of rear wheels                                       |           |  |
|            | Size of the stabilizer wheels                                   |           |  |
|            | Number of drive wheels / front wheels / rear wheels             |           |  |
|            | Front wheel gauge                                               | b10       |  |
|            | Rear wheel gauge                                                | b11       |  |
|            | Dimensions                                                      |           |  |
|            | Fork height in low position                                     | h13       |  |
|            | Overall length                                                  | 11        |  |
|            | Length to face of forks                                         | 12        |  |
|            | Overall width                                                   | b1        |  |
|            | Forks section / width / length                                  | s / e / l |  |
|            | Fork spread                                                     | b5        |  |
|            | Ground clearance at centre of wheelbase                         | m2        |  |
|            | Aisle width for 800 x 1200 pallet lengthways                    | Ast       |  |
|            | Tuming radius                                                   | Wa        |  |
|            | Mast lift                                                       | h3        |  |
|            | Height tiller min.                                              | h14       |  |
|            | Height tiller max.                                              | h14       |  |
|            | Performances                                                    |           |  |
|            | Travel speed (laden / unladen)                                  |           |  |
|            | Gradeability (laden / unladen)                                  |           |  |
|            | Service brake                                                   |           |  |
|            | Parking brake                                                   |           |  |
|            | Engine                                                          |           |  |
|            | Drive motor rating S2 60 min                                    |           |  |
| 2          | Lift motor rating at S3 15%                                     |           |  |
| 3          | Battery according to DIN 43531/35/36 A, B, C                    |           |  |
|            | Battery voltage / capacity                                      |           |  |
| 6.4<br>6.5 | Battery weight (+/- 5%)                                         |           |  |
|            | Miscellaneous                                                   |           |  |
|            | Type of drive control                                           |           |  |
|            | Measured/guaranteed mean noise level at the ear of the operator |           |  |

## EP 730 Created on April 27, 2024 at 7:01:54 PM UTC

|       | Metric                   |
|-------|--------------------------|
|       | Manitou                  |
|       | EP 730 S1                |
|       | Electrical               |
|       | Pedestrian               |
| Q     | 3000 kg                  |
| с     | 600 mm                   |
| x     | 865 mm                   |
| у     | 1269 mm                  |
|       |                          |
|       | 1340 kg                  |
|       |                          |
|       | Bandage                  |
|       | 254 x 100                |
|       | 82 x 100                 |
|       | 125 x 50                 |
|       | 1x + 3 / 4               |
| b10   | 775 mm                   |
| b11   | 370 mm                   |
|       |                          |
| h13   | 85 mm                    |
| 11    | 1880 mm                  |
| 12    | 725 mm                   |
| b1    | 980 mm                   |
| s/e/l | 60 mm x 200 mm x 1150 mm |
| b5    | 570 mm                   |
| m2    | 25 mm                    |
| Ast   | 2150 mm                  |
| Wa    | 1615 mm                  |
| h3    | 112 mm                   |
| h14   | 1030 mm                  |
| h14   | 1490 mm                  |
|       |                          |
|       | 5 km/h / 5 km/h          |
|       | 5 % / 10 %               |
|       | Electro magnetic         |
|       | Handle Release           |
|       |                          |
|       | 2 kW                     |
|       | 2 kW                     |
|       | DIN 43535-B              |
|       | 24 V / 315 Ah            |
|       | 280 kg                   |
|       |                          |
|       | DC                       |
|       | < 75 dB                  |
|       |                          |

## EP 730 - Dimensional drawing

HANDLING YOUR WORLD

Head Office B.P. 249 - 430 rue de l'Aubinière 44150 Ancenis Cedex - France Tel: +33 (0)2 40 09 10 11 - Fax: +33 (0)2 40 09 10 97 www.manitou.com

This publication provides a description of the configuration versions and options for Manitou products, which may differ for equipment. The equipment presented in this brochure may be part of a series, as an option, or it may not be available, depending on the versions. Manitou reserves the right, at any time and without notice, to amend the specifications described and represented. The specifications provided do not bind the manufacturer. For more details, please contact your Manitou agent. This is not a contractually binding document. The presentation of the products is not contractually binding. List of specifications non-exhaustive. The logos as well as the visual identity of the company are owned by Manitou and cannot be used without authorisation. All rights reserved. The photos and diagrams contained in this brochure are only provided for consultation and information purposes.