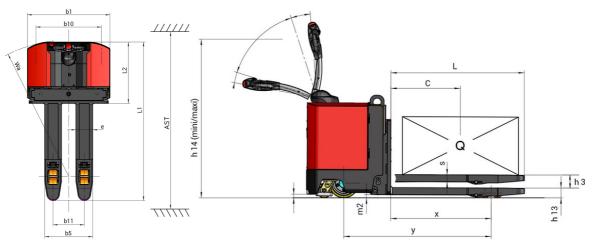

Technical sheet :

|        |                                                                 | EP 730 Cleate |
|--------|-----------------------------------------------------------------|---------------|
|        | Technical characteristics                                       |               |
| 1.1    | Manufacturer                                                    |               |
| 1.2    | Model Name                                                      |               |
| 1.3    | Power source                                                    |               |
| 1.4    | Operator type                                                   |               |
| 1.5    | Max. capacity                                                   | Q             |
| 1.6    | Load center of gravity                                          | c             |
| 1.8    | Load distance, centre of drive axle to fork                     | x             |
| 1.9    | Wheelbase                                                       | у             |
|        | Weight                                                          |               |
| 1      | Service weight                                                  |               |
|        | Wheels                                                          |               |
|        | Tires type                                                      |               |
| 2      | Dimensions of front wheels                                      |               |
| }      | Dimensions of rear wheels                                       |               |
|        | Size of the stabilizer wheels                                   |               |
| 2      | Number of drive wheels / front wheels / rear wheels             |               |
| ò      | Front wheel gauge                                               | b10           |
| ,      | Rear wheel gauge                                                | b11           |
|        | Dimensions                                                      |               |
|        | Fork height in low position                                     | h13           |
|        | Overall length                                                  | 11            |
| 1      | Length to face of forks                                         | 12            |
| 1      | Overall width                                                   | b1            |
| 2      | Forks section / width / length                                  | s/e/l         |
|        | Fork spread                                                     | b5            |
|        | Ground clearance at centre of wheelbase                         | m2            |
|        | Aisle width for 800 x 1200 pallet lengthways                    | Ast           |
| 1<br>5 | Turning radius                                                  | Wa            |
|        | Mast lift                                                       | h3            |
|        | Height tiller min.                                              | h14           |
|        | Height tiller max.                                              | h14           |
|        | Performances                                                    |               |
|        | Travel speed (laden / unladen)                                  |               |
|        | Gradeability (laden / unladen)                                  |               |
| D      | Service brake                                                   |               |
| 1      | Parking brake                                                   |               |
|        | Engine                                                          |               |
| 1      | Drive motor rating S2 60 min                                    |               |
| 2      | Lift motor rating at S3 15%                                     |               |
| 3      | Battery according to DIN 43531/35/36 A, B, C                    |               |
| 4      | Battery voltage / capacity                                      |               |
|        | Battery weight (+/- 5%)                                         |               |
|        | Miscellaneous                                                   |               |
|        | Type of drive control                                           |               |
|        | Measured/guaranteed mean noise level at the ear of the operator |               |

## EP 730 Created on 29 April 2024 at 08:59:43 UTC

|     | Metric                            |
|-----|-----------------------------------|
|     | Manitou                           |
|     | EP 730 S1                         |
|     | Electrical                        |
|     | Pedestrian                        |
| Q   | 3000 kg                           |
| с   | 600 mm                            |
| x   | 865 mm                            |
| у   | 1269 mm                           |
| m   |                                   |
|     | 1340 kg                           |
|     |                                   |
|     | Bandage                           |
|     | 254 x 100                         |
|     | 82 x 100                          |
|     | 125 x 50                          |
|     | 1x + 3 / 4                        |
| 10  | 775 mm                            |
| 11  | 370 mm                            |
|     |                                   |
| 13  | 85 mm                             |
| 1   | 1880 mm                           |
| 2   | 725 mm                            |
| 1   | 980 mm                            |
| e/l | 60 mm x 200 mm x 1150 mm          |
| 5   | 570 mm                            |
| n2  | 25 mm                             |
| st  | 2150 mm                           |
| Va  | 1615 mm                           |
| 13  | 112 mm                            |
| 14  | 1030 mm                           |
| 14  | 1490 mm                           |
|     |                                   |
|     | 5 km/h / 5 km/h                   |
|     | 5 % / 10 %                        |
|     | Electro magnetic                  |
|     | Handle Release                    |
|     | 0.1 <i>W</i>                      |
|     | 2 kW                              |
|     | 2 kW                              |
|     | DIN 43535-B                       |
|     | 24 V / 315 Ah                     |
|     | 280 kg                            |
|     | DC                                |
|     | <pre>&gt; 0C<br/>&lt; 75 dB</pre> |
|     | < / J UD                          |
|     |                                   |

## EP 730 - Dimensional drawing

Head Office B.P. 249 - 430 rue de l'Aubinière 44150 Ancenis Cedex - France Tel: +33 (0)2 40 09 10 11 - Fax: +33 (0)2 40 09 10 97 www.manitou.com

This publication provides a description of the configuration versions and options for Manitou products, which may differ for equipment. The equipment presented in this brochure may be part of a series, as an option, or it may not be available, depending on the versions. Manitou reserves the right, at any time and without notice, to amend the specifications described and represented. The specifications provided do not bind the manufacturer. For more details, please contact your Manitou agent. This is not a contractually binding document. The presentation of the products is not contractually binding. List of specifications non-exhaustive. The logos as well as the visual identity of the company are owned by Manitou and cannot be used without authorisation. All rights reserved. The photos and diagrams contained in this brochure are only provided for consultation and information purposes.