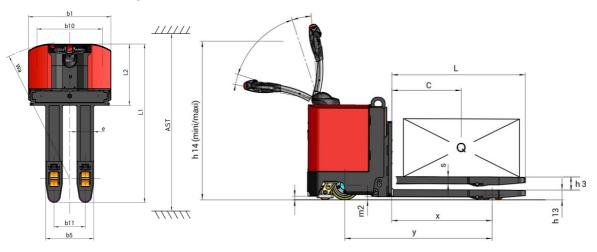

Technical sheet :

|     | Technical characteristics                                       |           |  |
|-----|-----------------------------------------------------------------|-----------|--|
| 1.1 | Manufacturer                                                    |           |  |
| 1.2 | Model Name                                                      |           |  |
| .3  | Power source                                                    |           |  |
| .4  | Operator type                                                   |           |  |
| .5  | Max. capacity                                                   | Q         |  |
| б   | Load center of gravity                                          | С         |  |
| 8   | Load distance, centre of drive axle to fork                     | x         |  |
|     | Wheelbase                                                       | У         |  |
|     | Weight                                                          |           |  |
|     | Service weight                                                  |           |  |
|     | Wheels                                                          |           |  |
|     | Tires type                                                      |           |  |
|     | Dimensions of front wheels                                      |           |  |
|     | Dimensions of rear wheels                                       |           |  |
|     | Size of the stabilizer wheels                                   |           |  |
|     | Number of drive wheels / front wheels / rear wheels             |           |  |
|     | Front wheel gauge                                               | b10       |  |
|     | Rear wheel gauge                                                | b11       |  |
|     | Dimensions                                                      |           |  |
|     | Fork height in low position                                     | h13       |  |
|     | Overall length                                                  | 11        |  |
|     | Length to face of forks                                         | 12        |  |
|     | Overall width                                                   | b1        |  |
|     | Forks section / width / length                                  | s / e / l |  |
|     | Fork spread                                                     | b5        |  |
|     | Ground clearance at centre of wheelbase                         | m2        |  |
|     | Aisle width for 800 x 1200 pallet lengthways                    | Ast       |  |
|     | Turning radius                                                  | Wa        |  |
|     | Mast lift                                                       | h3        |  |
|     | Height tiller min.                                              | h14       |  |
|     | Height tiller max.                                              | h14       |  |
|     | Performances                                                    |           |  |
|     | Travel speed (laden / unladen)                                  |           |  |
|     | Gradeability (laden / unladen)                                  |           |  |
|     | Service brake                                                   |           |  |
|     | Parking brake                                                   |           |  |
|     | Engine                                                          |           |  |
|     | Drive motor rating S2 60 min                                    |           |  |
|     | Lift motor rating at S3 15%                                     |           |  |
|     | Battery according to DIN 43531/35/36 A, B, C                    |           |  |
|     | Battery voltage / capacity                                      |           |  |
|     | Battery weight (+/- 5%)                                         |           |  |
|     | Miscellaneous                                                   |           |  |
|     | Type of drive control                                           |           |  |
|     | Measured/guaranteed mean noise level at the ear of the operator |           |  |

## ер 730 Created on May 3, 2024 at 5:11:18 PM UTC

|             | Metric                             |
|-------------|------------------------------------|
|             | Manitou                            |
|             | EP 730 S1                          |
|             | Electrical                         |
|             | Pedestrian                         |
| Q           | 3000 kg                            |
| С           | 600 mm                             |
| х           | 865 mm                             |
| у           | 1269 mm                            |
|             |                                    |
|             | 1340 kg                            |
|             |                                    |
|             | Bandage                            |
|             | 254 x 100                          |
|             | 82 x 100                           |
|             | 125 x 50                           |
|             | 1x + 3 / 4                         |
| b10         | 775 mm                             |
| b11         | 370 mm                             |
| 1.1.0       |                                    |
| h13         | 85 mm                              |
| 11          | 1880 mm                            |
| 12          | 725 mm                             |
| b1          | 980 mm                             |
| s/e/l<br>b5 | 60 mm x 200 mm x 1150 mm<br>570 mm |
| m2          | 25 mm                              |
| Ast         | 25 mm<br>2150 mm                   |
| Wa          | 1615 mm                            |
| h3          | 112 mm                             |
| h14         | 1030 mm                            |
| h14         | 1490 mm                            |
|             | 1490 1111                          |
|             | 5 km/h / 5 km/h                    |
|             | 5 % / 10 %                         |
|             | Electro magnetic                   |
|             | Handle Release                     |
|             |                                    |
|             | 2 kW                               |
|             | 2 kW                               |
|             | DIN 43535-B                        |
|             | 24 V / 315 Ah                      |
|             | 280 kg                             |
|             |                                    |
|             | DC                                 |
|             | < 75 dB                            |
|             |                                    |

## EP 730 - Dimensional drawing

Head Office B.P. 249 - 430 rue de l'Aubinière 44150 Ancenis Cedex - France Tel: +33 (0)2 40 09 10 11 - Fax: +33 (0)2 40 09 10 97 www.manitou.com

This publication provides a description of the configuration versions and options for Manitou products, which may differ for equipment. The equipment presented in this brochure may be part of a series, as an option, or it may not be available, depending on the versions. Manitou reserves the right, at any time and without notice, to amend the specifications described and represented. The specifications provided do not bind the manufacturer. For more details, please contact your Manitou agent. This is not a contractually binding document. The presentation of the products is not contractually binding. List of specifications non-exhaustive. The logos as well as the visual identity of the company are owned by Manitou and cannot be used without authorisation. All rights reserved. The photos and diagrams contained in this brochure are only provided for consultation and information purposes.