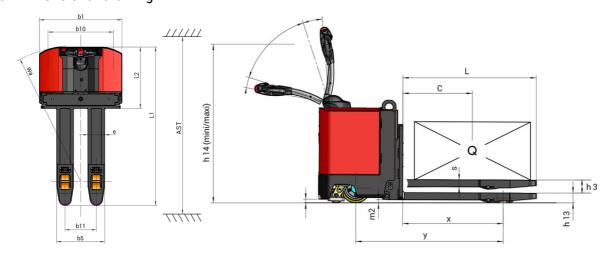

## EP 730 - Dimensional drawing

## **EP 730**

|       |                                                     | EP 730 U  | reated on 08 May 2024 at 23:52:38 010 |
|-------|-----------------------------------------------------|-----------|---------------------------------------|
|       | Technical characteristics                           |           | Metric                                |
| 1.1   | Manufacturer                                        |           | Manitou                               |
| 1.2   | Model Name                                          |           | EP 730 S1                             |
| 1.3   | Power source                                        |           | Electrical                            |
| 1.4   | Operator type                                       |           | Pedestrian                            |
| 1.5   | Max. capacity                                       | Q         | 3000 kg                               |
| 1.6   | Load center of gravity                              | c         | 600 mm                                |
| 1.8   | Load distance, centre of drive axle to fork         | X         | 865 mm                                |
| 1.9   | Wheelbase                                           | у         | 1269 mm                               |
|       | Weight                                              |           |                                       |
| 2.1   | Service weight                                      |           | 1340 kg                               |
|       | Wheels                                              |           |                                       |
| 3.1   | Tires type                                          |           | Bandage                               |
| 3.2   | Dimensions of front wheels                          |           | 254 x 100                             |
| 3.3   | Dimensions of rear wheels                           |           | 82 x 100                              |
| 3.4   | Size of the stabilizer wheels                       |           | 125 x 50                              |
| 3.5.2 | Number of drive wheels / front wheels / rear wheels |           | 1x + 3 / 4                            |
| 3.6   | Front wheel gauge                                   | b10       | 775 mm                                |
| 3.7   | Rear wheel gauge                                    | b11       | 370 mm                                |
|       | Dimensions                                          |           |                                       |
| 4.15  | Fork height in low position                         | h13       | 85 mm                                 |
| 4.19  | Overall length                                      | l1        | 1880 mm                               |
| 4.20  | Length to face of forks                             | 12        | 725 mm                                |
| 4.21  | Overall width                                       | b1        | 980 mm                                |
| 4.22  | Forks section / width / length                      | s / e / I | 60 mm x 200 mm x 1150 mm              |
| 4.25  | Fork spread                                         | b5        | 570 mm                                |
| 4.32  | Ground clearance at centre of wheelbase             | m2        | 25 mm                                 |
| 4.34  | Aisle width for 800 x 1200 pallet lengthways        | Ast       | 2150 mm                               |
| 4.35  | Turning radius                                      | Wa        | 1615 mm                               |
| 4.4   | Mast lift                                           | h3        | 112 mm                                |
| 4.9   | Height tiller min.                                  | h14       | 1030 mm                               |
| 4.9   | Height tiller max.                                  | h14       | 1490 mm                               |
|       | Performances                                        |           |                                       |
| 5.1   | Travel speed (laden / unladen)                      |           | 5 km/h / 5 km/h                       |
| 5.7   | Gradeability (laden / unladen)                      |           | 5 % / 10 %                            |
| 5.10  | Service brake                                       |           | Electro magnetic                      |
| 5.11  | Parking brake                                       |           | Handle Release                        |
|       | Engine                                              |           |                                       |
| 6.1   | Drive motor rating S2 60 min                        |           | 2 kW                                  |
| 6.2   | Lift motor rating at S3 15%                         |           | 2 kW                                  |
| 6.3   | Battery according to DIN 43531/35/36 A, B, C        |           | DIN 43535-B                           |
| 6.4   | Battery voltage / capacity                          |           | 24 V / 315 Ah                         |
| 6.5   | Battery weight (+/- 5%)                             |           | 280 kg                                |
|       | Miscellaneous                                       |           |                                       |
| 8.1   | Type of drive control                               |           | DC                                    |
|       |                                                     |           | < 75 dB                               |