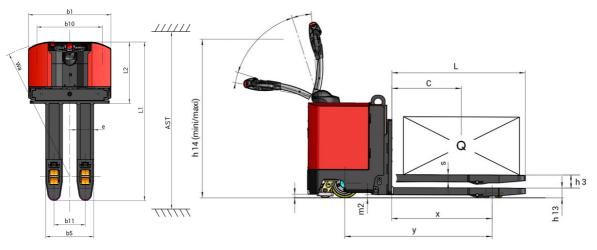

Technical sheet :

|     |                                                                 | EF 730    | orcated of |
|-----|-----------------------------------------------------------------|-----------|------------|
|     | Technical characteristics                                       |           |            |
| 1.1 | Manufacturer                                                    |           |            |
| 1.2 | Model Name                                                      |           |            |
| .3  | Power source                                                    |           |            |
| .4  | Operator type                                                   |           |            |
| .5  | Max. capacity                                                   | Q         |            |
| .6  | Load center of gravity                                          | с         |            |
| .8  | Load distance, centre of drive axle to fork                     | x         |            |
|     | Wheelbase                                                       | у         |            |
|     | Weight                                                          |           |            |
|     | Service weight                                                  |           |            |
|     | Wheels                                                          |           |            |
|     | Tires type                                                      |           |            |
|     | Dimensions of front wheels                                      |           |            |
|     | Dimensions of rear wheels                                       |           |            |
|     | Size of the stabilizer wheels                                   |           |            |
|     | Number of drive wheels / front wheels / rear wheels             |           |            |
|     | Front wheel gauge                                               | b10       |            |
|     | Rear wheel gauge                                                | b11       |            |
|     | Dimensions                                                      |           |            |
|     | Fork height in low position                                     | h13       |            |
|     | Overall length                                                  | 1         |            |
|     | Length to face of forks                                         | 12        |            |
|     | Overall width                                                   | b1        |            |
|     | Forks section / width / length                                  | s / e / l |            |
|     | Fork spread                                                     | b5        |            |
|     | Ground clearance at centre of wheelbase                         | m2        |            |
|     | Aisle width for 800 x 1200 pallet lengthways                    | Ast       |            |
|     | Turning radius                                                  | Wa        |            |
|     | Mast lift                                                       | h3        |            |
|     | Height tiller min.                                              | h14       |            |
|     | Height tiller max.                                              | h14       |            |
|     | Performances                                                    |           |            |
|     | Travel speed (laden / unladen)                                  |           |            |
|     | Gradeability (laden / unladen)                                  |           |            |
|     | Service brake                                                   |           |            |
|     | Parking brake                                                   |           |            |
|     | Engine                                                          |           |            |
|     | Drive motor rating S2 60 min                                    |           |            |
|     | Lift motor rating at S3 15%                                     |           |            |
|     | Battery according to DIN 43531/35/36 A, B, C                    |           |            |
|     | Battery voltage / capacity                                      |           |            |
| 6.5 | Battery weight (+/- 5%)                                         |           |            |
|     | Miscellaneous                                                   |           |            |
|     | Type of drive control                                           |           |            |
|     | Measured/guaranteed mean noise level at the ear of the operator |           |            |

## ер 730 Created on 6 May 2024 at 11:54:29 AM UTC

|     | Metric                             |
|-----|------------------------------------|
|     | Manitou                            |
|     | EP 730 S1                          |
|     | Electrical                         |
|     | Pedestrian                         |
| Q   | 3000 kg                            |
| с   | 600 mm                             |
| х   | 865 mm                             |
| у   | 1269 mm                            |
|     |                                    |
|     | 1340 kg                            |
|     | Dandere                            |
|     | Bandage                            |
|     | 254 x 100                          |
|     | 82 x 100<br>125 x 50               |
|     | 125 x 50<br>1x + 3 / 4             |
| 10  | 775 mm                             |
| 11  | 370 mm                             |
|     | 570 mm                             |
| 13  | 85 mm                              |
| 1   | 1880 mm                            |
| 12  | 725 mm                             |
| o1  | 980 mm                             |
| e/l | 60 mm x 200 mm x 1150 mm           |
| 5   | 570 mm                             |
| n2  | 25 mm                              |
| st  | 2150 mm                            |
| Va  | 1615 mm                            |
| 13  | 112 mm                             |
| 14  | 1030 mm                            |
| 14  | 1490 mm                            |
|     |                                    |
|     | 5 km/h / 5 km/h                    |
|     | 5 % / 10 %                         |
|     | Electro magnetic<br>Handle Release |
|     |                                    |
|     | 2 kW                               |
|     | 2 kW                               |
|     | DIN 43535-B                        |
|     | 24 V / 315 Ah                      |
|     | 280 kg                             |
| _   | g                                  |
|     | DC                                 |
|     | < 75 dB                            |
|     |                                    |

## EP 730 - Dimensional drawing

Head Office B.P. 249 - 430 rue de l'Aubinière 44150 Ancenis Cedex - France Tel: +33 (0)2 40 09 10 11 - Fax: +33 (0)2 40 09 10 97 www.manitou.com

This publication provides a description of the configuration versions and options for Manitou products, which may differ for equipment. The equipment presented in this brochure may be part of a series, as an option, or it may not be available, depending on the versions. Manitou reserves the right, at any time and without notice, to amend the specifications described and represented. The specifications provided do not bind the manufacturer. For more details, please contact your Manitou agent. This is not a contractually binding document. The presentation of the products is not contractually binding. List of specifications non-exhaustive. The logos as well as the visual identity of the company are owned by Manitou and cannot be used without authorisation. All rights reserved. The photos and diagrams contained in this brochure are only provided for consultation and information purposes.