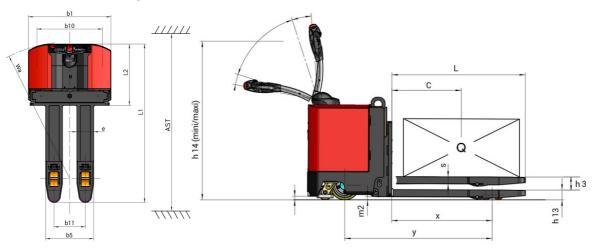

Technical sheet :

|   | Technical characteristics                                       |
|---|-----------------------------------------------------------------|
| 1 | Manufacturer                                                    |
| 2 | Model Name                                                      |
|   | Power source                                                    |
|   | Operator type                                                   |
|   | Max. capacity                                                   |
|   | Load center of gravity                                          |
|   | Load distance, centre of drive axle to fork                     |
|   | Wheelbase                                                       |
|   | Weight                                                          |
|   | Service weight                                                  |
|   | Weight on front axle (laden) / rear axle (laden)                |
|   | Weight on front axle (Unladen) / rear axle (Unladen)            |
|   | Wheels                                                          |
|   | Tires type                                                      |
|   | Dimensions of front wheels                                      |
|   | Dimensions of rear wheels                                       |
|   | Size of the stabilizer wheels                                   |
|   | Number of drive wheels / front wheels / rear wheels             |
|   | Front wheel gauge                                               |
|   | Rear wheel gauge                                                |
|   | Dimensions                                                      |
|   | Fork height in low position                                     |
|   | Overall length                                                  |
|   | Length to face of forks                                         |
|   | Overall width                                                   |
|   | Forks section / width / length                                  |
|   | Forks spread                                                    |
|   | Ground clearance at centre of wheelbase                         |
|   | Aisle Width for pallets 1000 x 1200 crossways                   |
|   | Aisle width for 800 x 1200 pallet lengthways                    |
|   | Turning radius                                                  |
|   | Mast lifting height                                             |
|   | Height tiller min.                                              |
|   | Height tiller max.                                              |
|   | Performances                                                    |
|   | Travel speed (laden / unladen)                                  |
|   | Gradeability (laden / unladen)                                  |
|   | Service brake                                                   |
|   | Parking brake                                                   |
|   | Engine                                                          |
|   | Drive motor rating S2 60 min                                    |
|   | Lift motor rating at \$3 15%                                    |
|   | Battery according to DIN 43531/35/36 A, B, C                    |
|   | Battery voltage / capacity                                      |
|   | Battery weight (+/- 5%)                                         |
|   | Miscellaneous                                                   |
|   | Type of drive control                                           |
|   | Measured/guaranteed mean noise level at the ear of the operator |

|     | Metric                   |
|-----|--------------------------|
|     | Manitou                  |
|     | EP 740                   |
|     | Electrical - Lead        |
|     | Pedestrian               |
| Q   | 4000 kg                  |
| с   | 600 mm                   |
| x   | 865 mm                   |
| у   | 1269 mm                  |
|     |                          |
|     | 1340 kg                  |
|     | 2565 kg / 2775 kg        |
|     | 1115 kg / 225 kg         |
|     |                          |
|     | Polyurethane             |
|     | 254 x 100                |
|     | 82 x 100                 |
|     | 125 x 50                 |
|     | 1/2/4                    |
| 10  | 775 mm                   |
| 11  | 370 mm                   |
|     |                          |
| 13  | 85 mm                    |
| 1   | 1880 mm                  |
| 2   | 725 mm                   |
| 1   | 980 mm                   |
| e/l | 60 mm x 200 mm x 1150 mm |
| 5   | 570 mm                   |
| 12  | 25 mm                    |
| st  | 2100 mm                  |
| st  | 2150 mm                  |
| Va  | 1615 mm                  |
| 13  | 112 mm                   |
| 14  | 1030 mm                  |
| 14  | 1490 mm                  |
|     |                          |
|     | 5 km/h / 5 km/h          |
|     | 5 % / 10 %               |
|     | Electro magnetic         |
|     | Handle Release           |
|     |                          |
|     | 2 kW                     |
|     | 2 kW                     |
|     | DIN 43535-B              |
|     | 24 V / 315 Ah            |
|     | 280 kg                   |
|     |                          |
|     | AC                       |
|     | < 75 dB                  |
|     |                          |

## EP 740 - Dimensional drawing

Head Office B.P. 249 - 430 rue de l'Aubinière 44150 Ancenis Cedex - France Tel: +33 (0)2 40 09 10 11 - Fax: +33 (0)2 40 09 10 97 www.manitou.com

This publication provides a description of the configuration versions and options for Manitou products, which may differ for equipment. The equipment presented in this brochure may be part of a series, as an option, or it may not be available, depending on the versions. Manitou reserves the right, at any time and without notice, to amend the specifications described and represented. The specifications provided do not bind the manufacturer. For more details, please contact your Manitou agent. This is not a contractually binding document. The presentation of the products is not contractually binding. List of specifications non-exhaustive. The logos as well as the visual identity of the company are owned by Manitou and cannot be used without authorisation. All rights reserved. The photos and diagrams contained in this brochure are only provided for consultation and information purposes.