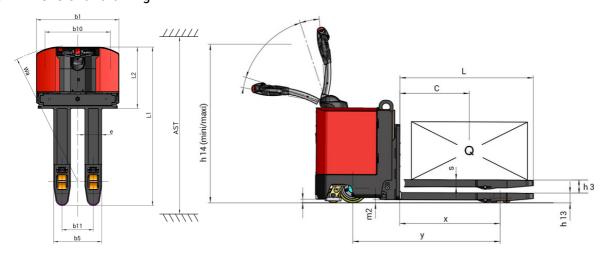

## **EP 740**

|       |                                                                 | EP 740 Cleate | EP 746 Created on September 11, 2025 at 9.39 AM 010 |  |
|-------|-----------------------------------------------------------------|---------------|-----------------------------------------------------|--|
|       | Technical characteristics                                       |               | Metric                                              |  |
| 1.1   | Manufacturer                                                    |               | Manitou                                             |  |
| 1.2   | Model Name                                                      |               | EP 740                                              |  |
| 1.3   | Power source                                                    |               | Electrical - Lead                                   |  |
| 1.4   | Operator type                                                   |               | Pedestrian                                          |  |
| 1.5   | Max. capacity                                                   | Q             | 4000 kg                                             |  |
| 1.6   | Load center of gravity                                          | c             | 600 mm                                              |  |
| 1.8   | Load distance, centre of drive axle to fork                     | x             | 865 mm                                              |  |
| 1.9   | Wheelbase                                                       | у             | 1269 mm                                             |  |
|       | Weight                                                          |               |                                                     |  |
| 2.1   | Service weight                                                  |               | 1340 kg                                             |  |
| 2.2   | Weight on front axle (laden) / rear axle (laden)                |               | 2565 kg / 2775 kg                                   |  |
| 2.3   | Weight on front axle (Unladen) / rear axle (Unladen)            |               | 1115 kg / 225 kg                                    |  |
|       | Wheels                                                          |               | , J                                                 |  |
| 3.1   | Tires type                                                      |               | Polyurethane                                        |  |
| 3.2   | Dimensions of front wheels                                      |               | 254 x 100                                           |  |
| 3.3   | Dimensions of rear wheels                                       |               | 82 x 100                                            |  |
| 3.4   | Size of the stabilizer wheels                                   |               | 125 x 50                                            |  |
| 3.5.2 | Number of drive wheels / front wheels / rear wheels             |               | 1/2/4                                               |  |
| 3.6   | Front wheel gauge                                               | b10           | 775 mm                                              |  |
| 3.7   | Rear wheel gauge                                                | b11           | 370 mm                                              |  |
| 0.7   | Dimensions                                                      | 511           | 370 11111                                           |  |
| 4.15  | Fork height in low position                                     | h13           | 85 mm                                               |  |
| 4.19  | Overall length                                                  | l1            | 1880 mm                                             |  |
| 4.20  | Length to face of forks                                         | 12            | 725 mm                                              |  |
| 4.21  | Overall width                                                   | b1            | 980 mm                                              |  |
| 4.22  | Forks section / width / length                                  | s / e / l     | 60 mm x 200 mm x 1150 mm                            |  |
| 4.25  | Forks spread                                                    | b5            | 570 mm                                              |  |
| 4.32  | Ground clearance at centre of wheelbase                         | m2            | 25 mm                                               |  |
| 4.33  | Aisle Width for pallets 1000 x 1200 crossways                   | Ast           | 23 mm                                               |  |
| 4.34  | Aisle width for 800 x 1200 pallet lengthways                    | Ast           | 2150 mm                                             |  |
| 4.35  | Tuming radius                                                   | Wa            | 1615 mm                                             |  |
| 4.55  | -                                                               |               |                                                     |  |
| 4.4   | Mast lifting height                                             | h3            | 112 mm                                              |  |
|       | Height tiller min.                                              | h14<br>h14    | 1030 mm<br>1490 mm                                  |  |
| 4.9   | Height tiller max.                                              | n14           | 1490 mm                                             |  |
| F 1   | Performances                                                    |               | Flore the t Flore the                               |  |
| 5.1   | Travel speed (laden / unladen)                                  |               | 5 km/h / 5 km/h                                     |  |
| 5.7   | Gradeability (laden / unladen)                                  |               | 5 % / 10 %                                          |  |
| 5.10  | Service brake                                                   |               | Electro magnetic                                    |  |
| 5.11  | Parking brake                                                   |               | Handle Release                                      |  |
|       | Engine                                                          |               | 0.1111                                              |  |
| 6.1   | Drive motor rating \$2.60 min                                   |               | 2 kW                                                |  |
| 6.2   | Lift motor rating at S3 15%                                     |               | 2 kW                                                |  |
| 6.3   | Battery according to DIN 43531/35/36 A, B, C                    |               | DIN 43535-B                                         |  |
| 6.4   | Battery voltage / capacity                                      |               | 24 V / 315 Ah                                       |  |
| 6.5   | Battery weight (+/- 5%)                                         |               | 280 kg                                              |  |
|       | Miscellaneous                                                   |               |                                                     |  |
| 8.1   | Type of drive control                                           |               | AC                                                  |  |
| 8.4   | Measured/guaranteed mean noise level at the ear of the operator |               | < 75 dB                                             |  |

## EP 740 - Dimensional drawing