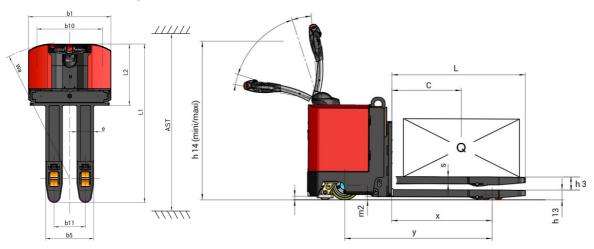

Technical sheet :

| EP 74 | Created on August 30, 2025 at 9:22 PM UTC |
|-------|-------------------------------------------|
|       | Metric                                    |
|       | Manitou                                   |
|       | EP 740                                    |
|       | Electrical - Lead                         |
|       | Pedestrian                                |
| Q     | 4000 kg                                   |
| с     | 600 mm                                    |
| х     | 865 mm                                    |
| у     | 1269 mm                                   |
|       |                                           |
|       | 1340 kg                                   |
|       | 2565 kg / 2775 kg                         |
|       | 1115 kg / 225 kg                          |
|       |                                           |
|       | Polyurethane                              |
|       | 254 x 100                                 |
|       | 82 x 100                                  |
|       | 125 x 50                                  |
|       | 1 / 2 / 4                                 |
| b10   | 775 mm                                    |
| b11   | 370 mm                                    |
|       |                                           |
| h13   | 85 mm                                     |
| 11    | 1880 mm                                   |
| 12    | 725 mm                                    |
| b1    | 980 mm                                    |
| s/e/l | 60 mm x 200 mm x 1150 mm                  |
| b5    | 570 mm                                    |
| m2    | 25 mm                                     |
| Ast   | 2100 mm                                   |
| Ast   | 2150 mm                                   |
| Wa    | 1615 mm                                   |
| h3    | 112 mm                                    |
| h14   | 1030 mm                                   |
| h14   | 1490 mm                                   |
|       | E has the C E has the                     |
|       | 5 km/h / 5 km/h                           |
|       | 5 % / 10 %                                |
|       | Electro magnetic<br>Handle Release        |
|       | Hanule Release                            |
|       | 2 kW                                      |
|       | 2 kW                                      |
|       | DIN 43535-B                               |
|       | 24 V / 315 Ah                             |
|       | 280 kg                                    |
|       |                                           |
|       | AC                                        |
|       | < 75 dB                                   |
|       |                                           |

## EP 740 - Dimensional drawing

Head Office B.P. 249 - 430 rue de l'Aubinière 44150 Ancenis Cedex - France Tel: +33 (0)2 40 09 10 11 - Fax: +33 (0)2 40 09 10 97 www.manitou.com

This publication provides a description of the configuration versions and options for Manitou products, which may differ for equipment. The equipment presented in this brochure may be part of a series, as an option, or it may not be available, depending on the versions. Manitou reserves the right, at any time and without notice, to amend the specifications described and represented. The specifications provided do not bind the manufacturer. For more details, please contact your Manitou agent. This is not a contractually binding document. The presentation of the products is not contractually binding. List of specifications non-exhaustive. The logos as well as the visual identity of the company are owned by Manitou and cannot be used without authorisation. All rights reserved. The photos and diagrams contained in this brochure are only provided for consultation and information purposes.