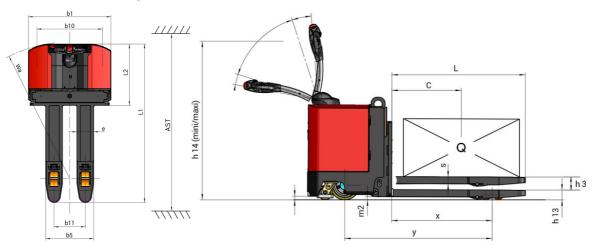

Technical sheet :

| -     |                                                                 |     |
|-------|-----------------------------------------------------------------|-----|
|       | Technical characteristics                                       |     |
| 1.1   | Manufacturer                                                    |     |
| 1.2   | Model Name                                                      |     |
| 1.3   | Power source                                                    |     |
| 1.4   | Operator type                                                   |     |
| 1.5   | Max. capacity                                                   | Q   |
| 1.6   | Load center of gravity                                          | С   |
| 1.8   | Load distance, centre of drive axle to fork                     | х   |
| 1.9   | Wheelbase                                                       | у   |
|       | Weight                                                          |     |
| 2.1   | Service weight                                                  |     |
| 2.2   | Weight on front axle (laden) / rear axle (laden)                |     |
| 2.3   | Weight on front axle (Unladen) / rear axle (Unladen)            |     |
|       | Wheels                                                          |     |
| 3.1   | Tires type                                                      |     |
| 3.2   | Dimensions of front wheels                                      |     |
| 3.3   | Dimensions of rear wheels                                       |     |
| 3.4   | Size of the stabilizer wheels                                   |     |
| 3.5.2 | Number of drive wheels / front wheels / rear wheels             |     |
| 3.6   | Front wheel gauge                                               | b10 |
| 3.7   | Rear wheel gauge                                                | b11 |
| 0.1   | Dimensions                                                      |     |
| 4.15  | Fork height in low position                                     | h13 |
| 4.19  | Overall length                                                  | 11  |
| 4.20  | Length to face of forks                                         | 12  |
| 4.21  | Overall width                                                   | b1  |
| 4.22  | Forks section / width / length                                  | s/e |
| 4.25  | Forks spread                                                    | b5  |
| 4.32  | Ground clearance at centre of wheelbase                         | m2  |
| 4.33  | Aisle Width for pallets 1000 x 1200 crossways                   | Ast |
| 4.34  | Aisle width for 800 x 1200 pallet lengthways                    | Ast |
| 4.35  | Turning radius                                                  | Wa  |
| 4.4   | Mast lifting height                                             | h3  |
| 4.4   | Height tiller min.                                              | h14 |
| 4.9   | Height tiller max.                                              | h14 |
| 4.5   | Performances                                                    |     |
| 5.1   | Travel speed (laden / unladen)                                  |     |
| 5.7   | Gradeability (laden / unladen)                                  |     |
| 5.10  | Service brake                                                   |     |
| 5.10  | Parking brake                                                   |     |
| 5.11  | Engine                                                          |     |
| 6.1   | Drive motor rating S2 60 min                                    |     |
| 6.2   | Lift motor rating at S3 15%                                     |     |
| 6.3   | Battery according to DIN 43531/35/36 A, B, C                    |     |
| 6.4   | Battery voltage / capacity                                      |     |
| 6.5   |                                                                 |     |
| 0.0   | Battery weight (+/- 5%)                                         |     |
| 0 1   | Miscellaneous                                                   |     |
| 8.1   | Type of drive control                                           |     |
| 8.4   | Measured/guaranteed mean noise level at the ear of the operator |     |

## EP 740 Created on July 30, 2025 at 4:20 PM UTC

| EP 7      | <b>40</b> Created off July 30, 2023 at 4.20 PM OTC |
|-----------|----------------------------------------------------|
|           | Metric                                             |
|           | Manitou                                            |
|           | EP 740 S1                                          |
|           | Electrical                                         |
|           | Pedestrian                                         |
| Q         | 4000 kg                                            |
| c         | 600 mm                                             |
| х         | 865 mm                                             |
| у         | 1269 mm                                            |
|           |                                                    |
|           | 1340 kg                                            |
|           | 2565 kg / 2775 kg                                  |
|           | 1115 kg / 225 kg                                   |
|           |                                                    |
|           | Polyurethane                                       |
|           | 254 x 100                                          |
|           | 82 x 100                                           |
|           | 125 x 50                                           |
|           | 1 / 2 / 4                                          |
| b10       | 775 mm                                             |
| b11       | 370 mm                                             |
|           |                                                    |
| h13       | 85 mm                                              |
| 1         | 1880 mm                                            |
| 12        | 725 mm                                             |
| b1        | 980 mm                                             |
| s / e / l | 60 mm x 200 mm x 1150 mm                           |
| b5        | 570 mm                                             |
| m2        | 25 mm                                              |
| Ast       | 2100 mm                                            |
| Ast       | 2150 mm                                            |
| Wa        | 1615 mm                                            |
| h3        | 112 mm                                             |
| h14       | 1030 mm                                            |
| h14       | 1490 mm                                            |
|           |                                                    |
|           | 5 km/h / 5 km/h                                    |
|           | 5 % / 10 %                                         |
|           | Electro magnetic<br>Handle Release                 |
|           | nalitie Release                                    |
|           | 2 kW                                               |
|           | 2 kW                                               |
|           | DIN 43535-B                                        |
|           | 24 V / 315 Ah                                      |
|           | 2407 313 All                                       |
|           | 200 kg                                             |
|           | AC                                                 |
|           | < 75 dB                                            |
|           |                                                    |
|           |                                                    |

## EP 740 - Dimensional drawing

Head Office B.P. 249 - 430 rue de l'Aubinière 44150 Ancenis Cedex - France Tel: +33 (0)2 40 09 10 11 - Fax: +33 (0)2 40 09 10 97 www.manitou.com

This publication provides a description of the configuration versions and options for Manitou products, which may differ for equipment. The equipment presented in this brochure may be part of a series, as an option, or it may not be available, depending on the versions. Manitou reserves the right, at any time and without notice, to amend the specifications described and represented. The specifications provided do not bind the manufacturer. For more details, please contact your Manitou agent. This is not a contractually binding document. The presentation of the products is not contractually binding. List of specifications non-exhaustive. The logos as well as the visual identity of the company are owned by Manitou and cannot be used without authorisation. All rights reserved. The photos and diagrams contained in this brochure are only provided for consultation and information purposes.