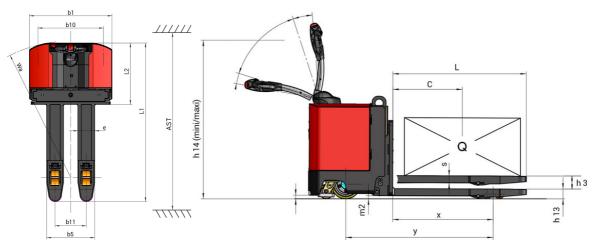

Technical sheet :

|    | Technical characteristics                            |
|----|------------------------------------------------------|
| .1 | Manufacturer                                         |
| 2  | Model Name                                           |
|    | Power source                                         |
|    | Operator type                                        |
|    | Max. capacity                                        |
|    | Load center of gravity                               |
|    | Load distance, centre of drive axle to fork          |
|    | Wheelbase                                            |
|    | Weight                                               |
|    | Service weight                                       |
|    | Weight on front axle (laden) / rear axle (laden)     |
|    | Weight on front axle (Unladen) / rear axle (Unladen) |
|    | Wheels                                               |
|    | Tires type                                           |
|    | Dimensions of front wheels                           |
|    | Dimensions of rear wheels                            |
|    | Size of the stabilizer wheels                        |
| .2 | Number of drive wheels / front wheels / rear wheels  |
| 6  | Front wheel gauge                                    |
| 7  | Rear wheel gauge                                     |
|    | Dimensions                                           |
| 5  | Fork height in low position                          |
| Ð  | Overall length                                       |
| D  | Length to face of forks                              |
| 1  | Overall width                                        |
| 2  | Forks section / width / length                       |
| 5  | Forks spread                                         |
| 2  | Ground clearance at centre of wheelbase              |
| 3  | Aisle Width for pallets 1000 x 1200 crossways        |
| 34 | Aisle width for 800 x 1200 pallet lengthways         |
| 5  | Turning radius                                       |
| 4  | Mast lifting height                                  |
| 9  | Height tiller min.                                   |
| 9  | Height tiller max.                                   |
|    | Performances                                         |
|    | Travel speed (laden / unladen)                       |
| 7  | Gradeability (laden / unladen)                       |
| 0  | Service brake                                        |
| 1  | Parking brake                                        |
|    | Engine                                               |
|    | Drive motor rating S2 60 min                         |
|    | Lift motor rating at S3 15%                          |
|    | Battery according to DIN 43531/35/36 A, B, C         |
|    | Battery voltage / capacity                           |
| 5  | Battery weight (+/- 5%)                              |
|    | Miscellaneous                                        |
| 1  | Type of drive control                                |
|    |                                                      |

|         | Metric                   |
|---------|--------------------------|
|         | Manitou                  |
|         | EP 740                   |
|         | Electrical               |
|         | Pedestrian               |
| Q       | 4000 kg                  |
| С       | 600 mm                   |
| х       | 865 mm                   |
| у       | 1269 mm                  |
|         |                          |
|         | 1340 kg                  |
|         | 2565 kg / 2775 kg        |
|         | 1115 kg / 225 kg         |
|         |                          |
|         | Polyurethane             |
|         | 254 x 100                |
|         | 82 x 100                 |
|         | 125 x 50                 |
|         | 1 / 2 / 4                |
| b10     | 775 mm                   |
| b11     | 370 mm                   |
|         |                          |
| h13     | 85 mm                    |
| 11      | 1880 mm                  |
| 12      | 725 mm                   |
| b1      | 980 mm                   |
| / e / l | 60 mm x 200 mm x 1150 mm |
| b5      | 570 mm                   |
| m2      | 25 mm                    |
| Ast     | 2100 mm                  |
| Ast     | 2150 mm                  |
| Wa      | 1615 mm                  |
| h3      | 112 mm                   |
| h14     | 1030 mm                  |
| h14     | 1490 mm                  |
|         |                          |
|         | 5 km/h / 5 km/h          |
|         | 5 % / 10 %               |
|         | Electro magnetic         |
|         | Handle Release           |
|         | 2 kW                     |
|         | 2 kW                     |
|         | DIN 43535-B              |
|         | 24 V / 315 Ah            |
|         | 24 V / 315 An<br>280 kg  |
|         | 200 Ky                   |
|         | AC                       |
|         | < 75 dB                  |
|         | × / 5 0D                 |

## EP 740 - Dimensional drawing

Head Office B.P. 249 - 430 rue de l'Aubinière 44150 Ancenis Cedex - France Tel: +33 (0)2 40 09 10 11 - Fax: +33 (0)2 40 09 10 97 www.manitou.com

This publication provides a description of the configuration versions and options for Manitou products, which may differ for equipment. The equipment presented in this brochure may be part of a series, as an option, or it may not be available, depending on the versions. Manitou reserves the right, at any time and without notice, to amend the specifications described and represented. The specifications provided do not bind the manufacturer. For more details, please contact your Manitou agent. This is not a contractually binding document. The presentation of the products is not contractually binding. List of specifications non-exhaustive. The logos as well as the visual identity of the company are owned by Manitou and cannot be used without authorisation. All rights reserved. The photos and diagrams contained in this brochure are only provided for consultation and information purposes.