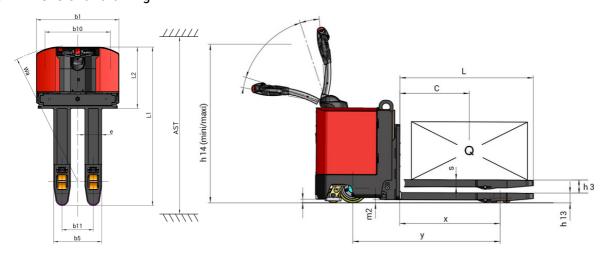

## **EP 740**

|       |                                                                 | EP 740 Create | EP 740 Created on September 13, 2025 at 1:13 PM UTC |  |
|-------|-----------------------------------------------------------------|---------------|-----------------------------------------------------|--|
|       | Technical characteristics                                       |               | Metric                                              |  |
| 1.1   | Manufacturer                                                    |               | Manitou                                             |  |
| 1.2   | Model Name                                                      |               | EP 740                                              |  |
| 1.3   | Power source                                                    |               | Electrical - Lead                                   |  |
| 1.4   | Operator type                                                   |               | Pedestrian                                          |  |
| 1.5   | Max. capacity                                                   | Q             | 4000 kg                                             |  |
| 1.6   | Load center of gravity                                          | С             | 600 mm                                              |  |
| 1.8   | Load distance, centre of drive axle to fork                     | х             | 865 mm                                              |  |
| 1.9   | Wheelbase                                                       | у             | 1269 mm                                             |  |
|       | Weight                                                          |               |                                                     |  |
| 2.1   | Service weight                                                  |               | 1340 kg                                             |  |
| 2.2   | Weight on front axle (laden) / rear axle (laden)                |               | 2565 kg / 2775 kg                                   |  |
| 2.3   | Weight on front axle (Unladen) / rear axle (Unladen)            |               | 1115 kg / 225 kg                                    |  |
|       | Wheels                                                          |               |                                                     |  |
| 3.1   | Tires type                                                      |               | Polyurethane                                        |  |
| 3.2   | Dimensions of front wheels                                      |               | 254 x 100                                           |  |
| 3.3   | Dimensions of rear wheels                                       |               | 82 x 100                                            |  |
| 3.4   | Size of the stabilizer wheels                                   |               | 125 x 50                                            |  |
| 3.5.2 | Number of drive wheels / front wheels / rear wheels             |               | 1/2/4                                               |  |
| 3.6   | Front wheel gauge                                               | b10           | 775 mm                                              |  |
| 3.7   | Rear wheel gauge                                                | b11           | 370 mm                                              |  |
|       | Dimensions                                                      |               |                                                     |  |
| 4.15  | Fork height in low position                                     | h13           | 85 mm                                               |  |
| 4.19  | Overall length                                                  | l1            | 1880 mm                                             |  |
| 4.20  | Length to face of forks                                         | 12            | 725 mm                                              |  |
| 4.21  | Overall width                                                   | b1            | 980 mm                                              |  |
| 4.22  | Forks section / width / length                                  | s / e / l     | 60 mm x 200 mm x 1150 mm                            |  |
| 4.25  | Forks spread                                                    | b5            | 570 mm                                              |  |
| 4.32  | Ground clearance at centre of wheelbase                         | m2            | 25 mm                                               |  |
| 4.33  | Aisle Width for pallets 1000 x 1200 crossways                   | Ast           | 2100 mm                                             |  |
| 4.34  | Aisle width for 800 x 1200 pallet lengthways                    | Ast           | 2150 mm                                             |  |
| 4.35  | Tuming radius                                                   | Wa            | 1615 mm                                             |  |
| 4.4   | Mast lifting height                                             | h3            | 112 mm                                              |  |
| 4.9   | Height tiller min.                                              | h14           | 1030 mm                                             |  |
| 4.9   | Height tiller max.                                              | h14           | 1490 mm                                             |  |
|       | Performances                                                    |               |                                                     |  |
| 5.1   | Travel speed (laden / unladen)                                  |               | 5 km/h / 5 km/h                                     |  |
| 5.7   | Gradeability (laden / unladen)                                  |               | 5 % / 10 %                                          |  |
| 5.10  | Service brake                                                   |               | Electro magnetic                                    |  |
| 5.11  | Parking brake                                                   |               | Handle Release                                      |  |
|       | Engine                                                          |               |                                                     |  |
| 6.1   | Drive motor rating S2 60 min                                    |               | 2 kW                                                |  |
| 6.2   | Lift motor rating at S3 15%                                     |               | 2 kW                                                |  |
| 6.3   | Battery according to DIN 43531/35/36 A, B, C                    |               | DIN 43535-B                                         |  |
| 6.4   | Battery voltage / capacity                                      |               | 24 V / 315 Ah                                       |  |
| 6.5   | Battery weight (+/- 5%)                                         |               | 280 kg                                              |  |
|       | Miscellaneous                                                   |               |                                                     |  |
| 8.1   | Type of drive control                                           |               | AC                                                  |  |
| 8.4   | Measured/guaranteed mean noise level at the ear of the operator |               | < 75 dB                                             |  |

## EP 740 - Dimensional drawing