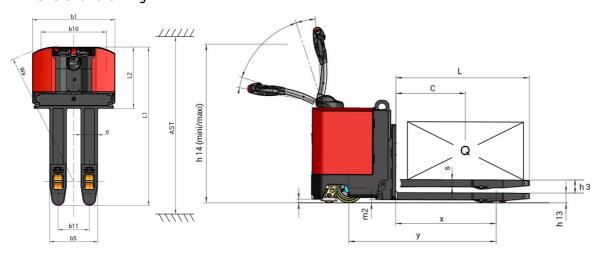

Technical sheet :

|       | Technical characteristics                                       |         |
|-------|-----------------------------------------------------------------|---------|
| 1.1   | Manufacturer                                                    |         |
| 1.2   | Model Name                                                      |         |
| 1.3   | Power source                                                    |         |
| 1.4   | Operator type                                                   |         |
| 1.5   | Max. capacity                                                   | Q       |
| 1.6   | Load center of gravity                                          | С       |
| 1.8   | Load distance, centre of drive axle to fork                     | х       |
| 1.9   | Wheelbase                                                       | у       |
|       | Weight                                                          |         |
| 2.1   | Service weight                                                  |         |
| 2.2   | Weight on front axle (laden) / rear axle (laden)                |         |
| 2.3   | Weight on front axle (Unladen) / rear axle (Unladen)            |         |
|       | Wheels                                                          |         |
| 3.1   | Tires type                                                      |         |
| 3.2   | Dimensions of front wheels                                      |         |
| 3.3   | Dimensions of rear wheels                                       |         |
| 3.4   | Size of the stabilizer wheels                                   |         |
| 3.5.2 | Number of drive wheels / front wheels / rear wheels             |         |
| 3.6   | Front wheel gauge                                               | b10     |
| 3.7   | Rear wheel gauge                                                | b11     |
|       | Dimensions                                                      |         |
| 4.15  | Fork height in low position                                     | h13     |
| 4.19  | Overall length                                                  | 1       |
| 4.20  | Length to face of forks                                         | 12      |
| 4.21  | Overall width                                                   | b1      |
| 4.22  | Forks section / width / length                                  | s / e / |
| 4.25  | Forks spread                                                    | b5      |
| 4.32  | Ground clearance at centre of wheelbase                         | m2      |
| 4.33  | Aisle Width for pallets 1000 x 1200 crossways                   | Ast     |
| 4.34  | Aisle width for 800 x 1200 pallet lengthways                    | Ast     |
| 4.35  | Turning radius                                                  | Wa      |
| 4.4   | Mast lifting height                                             | h3      |
| 4.9   | Height tiller min.                                              | h14     |
| 4.9   | Height tiller max.                                              | h14     |
|       | Performances                                                    |         |
| 5.1   | Travel speed (laden / unladen)                                  |         |
| 5.7   | Gradeability (laden / unladen)                                  |         |
| 5.10  | Service brake                                                   |         |
| 5.11  | Parking brake                                                   |         |
|       | Engine                                                          |         |
| 6.1   | Drive motor rating S2 60 min                                    |         |
| 6.2   | Lift motor rating at S3 15%                                     |         |
| 6.3   | Battery according to DIN 43531/35/36 A, B, C                    |         |
| 6.4   | Battery voltage / capacity                                      |         |
| 6.5   | Battery weight (+/- 5%)                                         |         |
|       | Miscellaneous                                                   |         |
| 8.1   | Type of drive control                                           |         |
| 8.4   | Measured/guaranteed mean noise level at the ear of the operator |         |
|       |                                                                 |         |

|       | Manitou                  |
|-------|--------------------------|
|       | EP 740 S1                |
|       | Electrical               |
|       | Pedestrian               |
|       | 4000 kg                  |
|       | 600 mm                   |
|       | 865 mm                   |
|       | 1269 mm                  |
|       |                          |
|       | 1340 kg                  |
|       | 2565 kg / 2775 kg        |
|       | 1115 kg / 225 kg         |
|       |                          |
|       | Polyurethane             |
|       | 254 x 100                |
|       | 82 x 100                 |
|       | 125 x 50                 |
|       | 1 / 2 / 4                |
| 0     | 775 mm                   |
| 1     | 370 mm                   |
|       |                          |
| 3     | 85 mm                    |
|       | 1880 mm                  |
| 2     | 725 mm                   |
| 1     | 980 mm                   |
| e / I | 60 mm x 200 mm x 1150 mm |
| 5     | 570 mm                   |
| 2     | 25 mm                    |
| st    | 2100 mm                  |
| st    | 2150 mm                  |
| а     | 1615 mm                  |
| 3     | 112 mm                   |
| 4     | 1030 mm                  |
| 4     | 1490 mm                  |
|       |                          |
|       | 5 km/h / 5 km/h          |
|       | 5 % / 10 %               |
|       | Electro magnetic         |
|       | Handle Release           |
|       | 2 kW                     |
|       | 2 kW<br>2 kW             |
|       | 2 KW<br>DIN 43535-B      |
|       |                          |
|       | 24 V / 315 Ah            |
|       | 280 kg                   |
|       | AC                       |
|       |                          |

< 75 dB

EP 740 Created on August 1, 2025 at 6:08 PM UTC

EP 740 - Dimensional drawing

Head Office B.P. 249 - 430 rue de l'Aubinière 44150 Ancenis Cedex - France Tel: +33 (0)2 40 09 10 11 - Fax: +33 (0)2 40 09 10 97 www.manitou.com