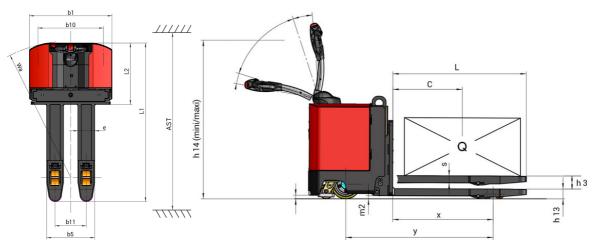

Technical sheet :

|       | Technical characteristics                                       |         |
|-------|-----------------------------------------------------------------|---------|
| 1.1   | Manufacturer                                                    |         |
| 1.2   | Model Name                                                      |         |
| 1.3   | Power source                                                    |         |
| 1.4   | Operator type                                                   |         |
| 1.5   | Max. capacity                                                   | Q       |
| 1.6   | Load center of gravity                                          | С       |
| 1.8   | Load distance, centre of drive axle to fork                     | х       |
| 1.9   | Wheelbase                                                       | у       |
|       | Weight                                                          |         |
| 2.1   | Service weight                                                  |         |
| 2.2   | Weight on front axle (laden) / rear axle (laden)                |         |
| 2.3   | Weight on front axle (Unladen) / rear axle (Unladen)            |         |
|       | Wheels                                                          |         |
| 3.1   | Tires type                                                      |         |
| 3.2   | Dimensions of front wheels                                      |         |
| 3.3   | Dimensions of rear wheels                                       |         |
| 3.4   | Size of the stabilizer wheels                                   |         |
| 3.5.2 | Number of drive wheels / front wheels / rear wheels             |         |
| 3.6   | Front wheel gauge                                               | b10     |
| 3.7   | Rear wheel gauge                                                | b11     |
|       | Dimensions                                                      |         |
| 4.15  | Fork height in low position                                     | h13     |
| 4.19  | Overall length                                                  | 1       |
| 4.20  | Length to face of forks                                         | 12      |
| 4.21  | Overall width                                                   | b1      |
| 4.22  | Forks section / width / length                                  | s / e / |
| 4.25  | Forks spread                                                    | b5      |
| 4.32  | Ground clearance at centre of wheelbase                         | m2      |
| 4.33  | Aisle Width for pallets 1000 x 1200 crossways                   | Ast     |
| 4.34  | Aisle width for 800 x 1200 pallet lengthways                    | Ast     |
| 4.35  | Turning radius                                                  | Wa      |
| 4.4   | Mast lifting height                                             | h3      |
| 4.9   | Height tiller min.                                              | h14     |
| 4.9   | Height tiller max.                                              | h14     |
|       | Performances                                                    |         |
| 5.1   | Travel speed (laden / unladen)                                  |         |
| 5.7   | Gradeability (laden / unladen)                                  |         |
| 5.10  | Service brake                                                   |         |
| 5.11  | Parking brake                                                   |         |
|       | Engine                                                          |         |
| 6.1   | Drive motor rating S2 60 min                                    |         |
| 6.2   | Lift motor rating at S3 15%                                     |         |
| 6.3   | Battery according to DIN 43531/35/36 A, B, C                    |         |
| 6.4   | Battery voltage / capacity                                      |         |
| 6.5   | Battery weight (+/- 5%)                                         |         |
|       | Miscellaneous                                                   |         |
| 8.1   | Type of drive control                                           |         |
| 8.4   | Measured/guaranteed mean noise level at the ear of the operator |         |
|       |                                                                 |         |

|     | Meuro                    |
|-----|--------------------------|
|     | Manitou                  |
|     | EP 740 S1                |
|     | Electrical               |
|     | Pedestrian               |
|     | 4000 kg                  |
|     | 600 mm                   |
|     | 865 mm                   |
|     | 1269 mm                  |
|     |                          |
|     | 1340 kg                  |
|     | 2565 kg / 2775 kg        |
|     | 1115 kg / 225 kg         |
|     | · · · · ·                |
|     | Polyurethane             |
|     | 254 x 100                |
|     | 82 x 100                 |
|     | 125 x 50                 |
|     | 1/2/4                    |
| 1   | 775 mm                   |
| ,   | 370 mm                   |
|     | 570 mm                   |
| ;   | 85 mm                    |
|     | 1880 mm                  |
|     | 725 mm                   |
|     | 980 mm                   |
| /1  | 60 mm x 200 mm x 1150 mm |
| / 1 | 570 mm                   |
|     | 25 mm                    |
|     | 2100 mm                  |
|     | 2150 mm                  |
|     | 1615 mm                  |
|     |                          |
|     | 112 mm                   |
|     | 1030 mm                  |
|     | 1490 mm                  |
|     | 5 km/h / 5 km/h          |
|     |                          |
|     | 5 % / 10 %               |
|     | Electro magnetic         |
|     | Handle Release           |
|     | 0.174                    |
|     | 2 kW                     |
|     | 2 kW                     |
|     | DIN 43535-B              |
|     | 24 V / 315 Ah            |
|     | 280 kg                   |
|     |                          |

## EP 740 - Dimensional drawing

Head Office B.P. 249 - 430 rue de l'Aubinière 44150 Ancenis Cedex - France Tel: +33 (0)2 40 09 10 11 - Fax: +33 (0)2 40 09 10 97 www.manitou.com

This publication provides a description of the configuration versions and options for Manitou products, which may differ for equipment. The equipment presented in this brochure may be part of a series, as an option, or it may not be available, depending on the versions. Manitou reserves the right, at any time and without notice, to amend the specifications described and represented. The specifications provided do not bind the manufacturer. For more details, please contact your Manitou agent. This is not a contractually binding document. The presentation of the products is not contractually binding. List of specifications non-exhaustive. The logos as well as the visual identity of the company are owned by Manitou and cannot be used without authorisation. All rights reserved. The photos and diagrams contained in this brochure are only provided for consultation and information purposes.