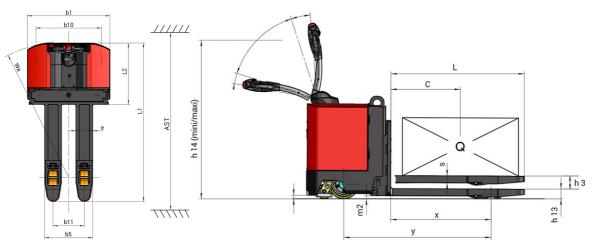

Technical sheet :

|       | Technical characteristics                                       |  |
|-------|-----------------------------------------------------------------|--|
| 1.1   | Manufacturer                                                    |  |
| 1.2   | Model Name                                                      |  |
| 1.3   | Power source                                                    |  |
| 1.4   | Operator type                                                   |  |
| 1.5   | Max. capacity                                                   |  |
| 1.6   | Load center of gravity                                          |  |
| 1.8   | Load distance, centre of drive axle to fork                     |  |
| 1.9   | Wheelbase                                                       |  |
|       | Weight                                                          |  |
| 2.1   | Service weight                                                  |  |
| 2.2   | Weight on front axle (laden) / rear axle (laden)                |  |
| 2.3   | Weight on front axle (Unladen) / rear axle (Unladen)            |  |
|       | Wheels                                                          |  |
| 3.1   | Tires type                                                      |  |
| 3.2   | Dimensions of front wheels                                      |  |
| 3.3   | Dimensions of rear wheels                                       |  |
| 3.4   | Size of the stabilizer wheels                                   |  |
| 3.5.2 | Number of drive wheels / front wheels / rear wheels             |  |
| 3.6   | Front wheel gauge                                               |  |
| 3.7   | Rear wheel gauge                                                |  |
|       | Dimensions                                                      |  |
| 4.15  | Fork height in low position                                     |  |
| 4.19  | Overall length                                                  |  |
| 4.20  | Length to face of forks                                         |  |
| 4.21  | Overall width                                                   |  |
| 4.22  | Forks section / width / length                                  |  |
| 4.25  | Forks spread                                                    |  |
| 4.32  | Ground clearance at centre of wheelbase                         |  |
| 4.33  | Aisle Width for pallets 1000 x 1200 crossways                   |  |
| 4.34  | Aisle width for 800 x 1200 pallet lengthways                    |  |
| 4.35  | Turning radius                                                  |  |
| 4.4   | Mast lifting height                                             |  |
| 4.9   | Height tiller min.                                              |  |
| 4.9   | Height tiller max.                                              |  |
|       | Performances                                                    |  |
| 5.1   | Travel speed (laden / unladen)                                  |  |
| 5.7   | Gradeability (laden / unladen)                                  |  |
| 5.10  | Service brake                                                   |  |
| 5.11  | Parking brake                                                   |  |
|       | Engine                                                          |  |
| 6.1   | Drive motor rating S2 60 min                                    |  |
| 6.2   | Lift motor rating at S3 15%                                     |  |
| 6.3   | Battery according to DIN 43531/35/36 A, B, C                    |  |
| 6.4   | Battery voltage / capacity                                      |  |
| 6.5   | Battery weight (+/- 5%)                                         |  |
|       | Miscellaneous                                                   |  |
| 8.1   | Type of drive control                                           |  |
| 8.4   | Measured/guaranteed mean noise level at the ear of the operator |  |

| <b>EP 740</b> Cr | eated on August 13, 2025 at 12:25 AM UTC |
|------------------|------------------------------------------|
|                  | Metric                                   |
|                  | Manitou                                  |
|                  | EP 740                                   |
|                  | Electrical                               |
|                  | Pedestrian                               |
| Q                | 4000 kg                                  |
| С                | 600 mm                                   |
| x                | 865 mm                                   |
| у                | 1269 mm                                  |
|                  |                                          |
|                  | 1340 kg                                  |
|                  | 2565 kg / 2775 kg                        |
|                  | 1115 kg / 225 kg                         |
|                  |                                          |
|                  | Polyurethane                             |
|                  | 254 x 100                                |
|                  | 82 x 100                                 |
|                  | 125 x 50                                 |
|                  | 1 / 2 / 4                                |
| b10              | 775 mm                                   |
| b11              | 370 mm                                   |
|                  |                                          |
| h13              | 85 mm                                    |
| 11               | 1880 mm                                  |
| 12               | 725 mm                                   |
| b1               | 980 mm                                   |
| s / e / l        | 60 mm x 200 mm x 1150 mm                 |
| b5               | 570 mm                                   |
| m2               | 25 mm                                    |
| Ast              | 2100 mm                                  |
| Ast              | 2150 mm                                  |
| Wa               | 1615 mm                                  |
| h3               | 112 mm                                   |
| h14              | 1030 mm                                  |
| h14              | 1490 mm                                  |
|                  |                                          |
|                  | 5 km/h / 5 km/h                          |
|                  | 5 % / 10 %                               |
|                  | Electro magnetic                         |
|                  | Handle Release                           |
|                  |                                          |
|                  | 2 kW                                     |
|                  | 2 kW                                     |
|                  | DIN 43535-B                              |
|                  | 24 V / 315 Ah                            |
|                  | 280 kg                                   |
|                  |                                          |
|                  | AC                                       |
|                  | < 75 dB                                  |
|                  |                                          |

## EP 740 - Dimensional drawing

Head Office B.P. 249 - 430 rue de l'Aubinière 44150 Ancenis Cedex - France Tel: +33 (0)2 40 09 10 11 - Fax: +33 (0)2 40 09 10 97 www.manitou.com

This publication provides a description of the configuration versions and options for Manitou products, which may differ for equipment. The equipment presented in this brochure may be part of a series, as an option, or it may not be available, depending on the versions. Manitou reserves the right, at any time and without notice, to amend the specifications described and represented. The specifications provided do not bind the manufacturer. For more details, please contact your Manitou agent. This is not a contractually binding document. The presentation of the products is not contractually binding. List of specifications non-exhaustive. The logos as well as the visual identity of the company are owned by Manitou and cannot be used without authorisation. All rights reserved. The photos and diagrams contained in this brochure are only provided for consultation and information purposes.