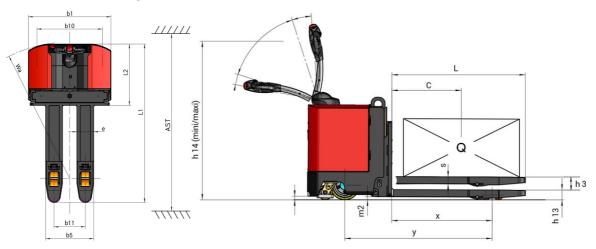

Technical sheet :

|      | Technical characteristics                            |
|------|------------------------------------------------------|
| 1.1  | Manufacturer                                         |
| 1.2  | Model Name                                           |
| .3   | Power source                                         |
| .4   | Operator type                                        |
| .5   | Max. capacity                                        |
| 1.6  | Load center of gravity                               |
| 1.8  | Load distance, centre of drive axle to fork          |
| 1.9  | Wheelbase                                            |
|      | Weight                                               |
| 2.1  | Service weight                                       |
| 2.2  | Weight on front axle (laden) / rear axle (laden)     |
| 2.3  | Weight on front axle (Unladen) / rear axle (Unladen) |
|      | Wheels                                               |
| 3.1  | Tires type                                           |
| 3.2  | Dimensions of front wheels                           |
| 3.3  | Dimensions of rear wheels                            |
| 3.4  | Size of the stabilizer wheels                        |
| .5.2 | Number of drive wheels / front wheels / rear wheels  |
| 3.6  | Front wheel gauge                                    |
| 3.7  | Rear wheel gauge                                     |
|      | Dimensions                                           |
| .15  | Fork height in low position                          |
| 4.19 | Overall length                                       |
| .20  | Length to face of forks                              |
| 1.21 | Overall width                                        |
| .22  | Forks section / width / length                       |
| 4.25 | Forks spread                                         |
| 1.32 | Ground clearance at centre of wheelbase              |
| 1.33 | Aisle Width for pallets 1000 x 1200 crossways        |
| 4.34 | Aisle width for 800 x 1200 pallet lengthways         |
| 4.35 | Turning radius                                       |
| 4.4  | Mast lifting height                                  |
| 4.9  | Height tiller min.                                   |
| 4.9  | Height tiller max.                                   |
|      | Performances                                         |
| 5.1  | Travel speed (laden / unladen)                       |
| 5.7  | Gradeability (laden / unladen)                       |
| 5.10 | Service brake                                        |
| .11  | Parking brake                                        |
|      | Engine                                               |
| 6.1  | Drive motor rating S2 60 min                         |
| 6.2  | Lift motor rating at S3 15%                          |
| 6.3  | Battery according to DIN 43531/35/36 A, B, C         |
| 6.4  | Battery voltage / capacity                           |
| 6.5  | Battery weight (+/- 5%)                              |
|      | Miscellaneous                                        |
| 8.1  | Type of drive control                                |
| •••• | .,,                                                  |

| EP 740 Created on August 30, 2025 at 7:40 PM UTC |                              |  |  |
|--------------------------------------------------|------------------------------|--|--|
|                                                  | Metric                       |  |  |
|                                                  | Manitou                      |  |  |
|                                                  | EP 740                       |  |  |
|                                                  | Electrical - Lead            |  |  |
|                                                  | Pedestrian                   |  |  |
| Q                                                | 4000 kg                      |  |  |
| с                                                | 600 mm                       |  |  |
| х                                                | 865 mm                       |  |  |
| у                                                | 1269 mm                      |  |  |
|                                                  |                              |  |  |
|                                                  | 1340 kg                      |  |  |
|                                                  | 2565 kg / 2775 kg            |  |  |
|                                                  | 1115 kg / 225 kg             |  |  |
|                                                  |                              |  |  |
|                                                  | Polyurethane                 |  |  |
|                                                  | 254 x 100                    |  |  |
|                                                  | 82 x 100                     |  |  |
|                                                  | 125 x 50                     |  |  |
|                                                  | 1 / 2 / 4                    |  |  |
| b10                                              | 775 mm                       |  |  |
| b11                                              | 370 mm                       |  |  |
|                                                  |                              |  |  |
| h13                                              | 85 mm                        |  |  |
| 11                                               | 1880 mm                      |  |  |
| 12                                               | 725 mm                       |  |  |
| b1                                               | 980 mm                       |  |  |
| s/e/l                                            | 60 mm x 200 mm x 1150 mm     |  |  |
| b5                                               | 570 mm                       |  |  |
| m2                                               | 25 mm                        |  |  |
| Ast                                              | 2100 mm                      |  |  |
| Ast                                              | 2150 mm                      |  |  |
| Wa                                               | 1615 mm                      |  |  |
| h3                                               | 112 mm                       |  |  |
| h14                                              | 1030 mm                      |  |  |
| h14                                              | 1490 mm                      |  |  |
|                                                  |                              |  |  |
|                                                  | 5 km/h / 5 km/h              |  |  |
|                                                  | 5 % / 10 %                   |  |  |
|                                                  | Electro magnetic             |  |  |
|                                                  | Handle Release               |  |  |
|                                                  | 2 kW                         |  |  |
|                                                  | 2 kW<br>2 kW                 |  |  |
|                                                  | 2 kw<br>DIN 43535-B          |  |  |
|                                                  | DIN 43535-B<br>24 V / 315 Ah |  |  |
|                                                  |                              |  |  |
|                                                  | 280 kg                       |  |  |
|                                                  | AC                           |  |  |
|                                                  | < 75 dB                      |  |  |
|                                                  | × / J UD                     |  |  |

## EP 740 - Dimensional drawing

Head Office B.P. 249 - 430 rue de l'Aubinière 44150 Ancenis Cedex - France Tel: +33 (0)2 40 09 10 11 - Fax: +33 (0)2 40 09 10 97 www.manitou.com

This publication provides a description of the configuration versions and options for Manitou products, which may differ for equipment. The equipment presented in this brochure may be part of a series, as an option, or it may not be available, depending on the versions. Manitou reserves the right, at any time and without notice, to amend the specifications described and represented. The specifications provided do not bind the manufacturer. For more details, please contact your Manitou agent. This is not a contractually binding document. The presentation of the products is not contractually binding. List of specifications non-exhaustive. The logos as well as the visual identity of the company are owned by Manitou and cannot be used without authorisation. All rights reserved. The photos and diagrams contained in this brochure are only provided for consultation and information purposes.