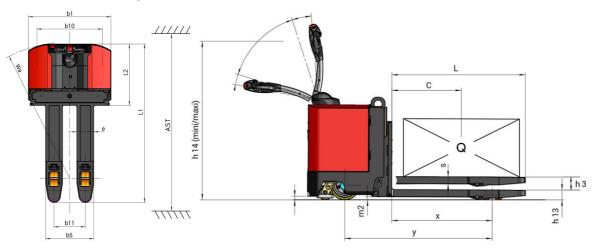

Technical sheet :

|     | Technical characteristics                            |
|-----|------------------------------------------------------|
| .1  | Manufacturer                                         |
| .2  | Model Name                                           |
| .3  | Power source                                         |
| .4  | Operator type                                        |
| .5  | Max. capacity                                        |
| .6  | Load center of gravity                               |
| .8  | Load distance, centre of drive axle to fork          |
| .9  | Wheelbase                                            |
|     | Weight                                               |
| .1  | Service weight                                       |
| 2   | Weight on front axle (laden) / rear axle (laden)     |
| 3   | Weight on front axle (Unladen) / rear axle (Unladen) |
|     | Wheels                                               |
| .1  | Tires type                                           |
| .2  | Dimensions of front wheels                           |
| .3  | Dimensions of rear wheels                            |
| .4  | Size of the stabilizer wheels                        |
| 5.2 | Number of drive wheels / front wheels / rear wheels  |
| .6  | Front wheel gauge                                    |
| .7  | Rear wheel gauge                                     |
|     | Dimensions                                           |
| .15 | Fork height in low position                          |
| .19 | Overall length                                       |
| .20 | Length to face of forks                              |
| .21 | Overall width                                        |
| .22 | Forks section / width / length                       |
| .25 | Forks spread                                         |
| .32 | Ground clearance at centre of wheelbase              |
| .33 | Aisle Width for pallets 1000 x 1200 crossways        |
| .34 | Aisle width for 800 x 1200 pallet lengthways         |
| .35 | Turning radius                                       |
| .4  | Mast lifting height                                  |
| .9  | Height tiller min.                                   |
| .9  | Height tiller max.                                   |
|     | Performances                                         |
| i.1 | Travel speed (laden / unladen)                       |
| .7  | Gradeability (laden / unladen)                       |
| .10 | Service brake                                        |
| .11 | Parking brake                                        |
|     | Engine                                               |
| .1  | Drive motor rating S2 60 min                         |
| .2  | Lift motor rating at S3 15%                          |
| .3  | Battery according to DIN 43531/35/36 A, B, C         |
| .4  | Battery voltage / capacity                           |
| .5  | Battery weight (+/- 5%)                              |
|     | Miscellaneous                                        |
|     |                                                      |
| .1  | Type of drive control                                |

| EP 740 Created on September 11, 2025 at 9:39 AM UTC |                          |  |  |
|-----------------------------------------------------|--------------------------|--|--|
|                                                     | Metric                   |  |  |
|                                                     | Manitou                  |  |  |
|                                                     | EP 740                   |  |  |
|                                                     | Electrical - Lead        |  |  |
|                                                     | Pedestrian               |  |  |
| Q                                                   | 4000 kg                  |  |  |
| С                                                   | 600 mm                   |  |  |
| x                                                   | 865 mm                   |  |  |
| у                                                   | 1269 mm                  |  |  |
|                                                     |                          |  |  |
|                                                     | 1340 kg                  |  |  |
|                                                     | 2565 kg / 2775 kg        |  |  |
|                                                     | 1115 kg / 225 kg         |  |  |
|                                                     |                          |  |  |
|                                                     | Polyurethane             |  |  |
|                                                     | 254 x 100                |  |  |
|                                                     | 82 x 100                 |  |  |
|                                                     | 125 x 50                 |  |  |
|                                                     | 1/2/4                    |  |  |
| b10                                                 | 775 mm                   |  |  |
| b11                                                 | 370 mm                   |  |  |
|                                                     |                          |  |  |
| h13                                                 | 85 mm                    |  |  |
| 11                                                  | 1880 mm                  |  |  |
| 12                                                  | 725 mm                   |  |  |
| b1                                                  | 980 mm                   |  |  |
| s / e / l                                           | 60 mm x 200 mm x 1150 mm |  |  |
| b5                                                  | 570 mm                   |  |  |
| m2                                                  | 25 mm                    |  |  |
| Ast                                                 | 2100 mm                  |  |  |
| Ast                                                 | 2150 mm                  |  |  |
| Wa                                                  | 1615 mm                  |  |  |
| h3                                                  | 112 mm                   |  |  |
| h14                                                 | 1030 mm                  |  |  |
| h14                                                 | 1490 mm                  |  |  |
|                                                     |                          |  |  |
|                                                     | 5 km/h / 5 km/h          |  |  |
|                                                     | 5 % / 10 %               |  |  |
|                                                     | Electro magnetic         |  |  |
|                                                     | Handle Release           |  |  |
|                                                     |                          |  |  |
|                                                     | 2 kW                     |  |  |
|                                                     | 2 kW                     |  |  |
|                                                     | DIN 43535-B              |  |  |
|                                                     | 24 V / 315 Ah            |  |  |
|                                                     | 280 kg                   |  |  |
|                                                     |                          |  |  |
|                                                     | AC                       |  |  |
|                                                     | < 75 dB                  |  |  |
|                                                     |                          |  |  |

## EP 740 - Dimensional drawing

Head Office B.P. 249 - 430 rue de l'Aubinière 44150 Ancenis Cedex - France Tel: +33 (0)2 40 09 10 11 - Fax: +33 (0)2 40 09 10 97 www.manitou.com

This publication provides a description of the configuration versions and options for Manitou products, which may differ for equipment. The equipment presented in this brochure may be part of a series, as an option, or it may not be available, depending on the versions. Manitou reserves the right, at any time and without notice, to amend the specifications described and represented. The specifications provided do not bind the manufacturer. For more details, please contact your Manitou agent. This is not a contractually binding document. The presentation of the products is not contractually binding. List of specifications non-exhaustive. The logos as well as the visual identity of the company are owned by Manitou and cannot be used without authorisation. All rights reserved. The photos and diagrams contained in this brochure are only provided for consultation and information purposes.