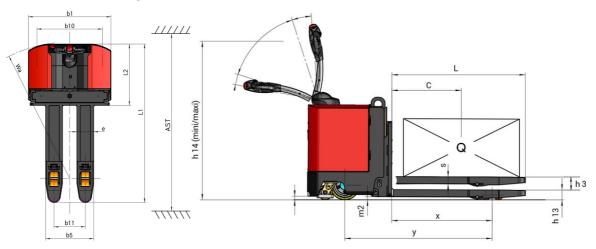

Technical sheet :

|       | Technical characteristics                                       |           | Metric                                |
|-------|-----------------------------------------------------------------|-----------|---------------------------------------|
| 1.1   | Manufacturer                                                    |           | Manitou                               |
| 1.2   | Model Name                                                      |           | EP 740                                |
| 1.3   | Power source                                                    |           | Electrical - Lead                     |
| 1.4   | Operator type                                                   |           | Pedestrian                            |
| 1.4   | Max. capacity                                                   | 0         | 4000 kg                               |
| 1.6   | Load center of gravity                                          | c         | 600 mm                                |
| 1.8   | Load distance, centre of drive axle to fork                     | x         | 865 mm                                |
| 1.0   | Wheelbase                                                       |           | 1269 mm                               |
| 1.9   | Weight                                                          | у         | 1209 11111                            |
| 2.1   | Service weight                                                  |           | 1340 kg                               |
| 2.1   | Weight on front axle (laden) / rear axle (laden)                |           | 2565 kg / 2775 kg                     |
| 2.2   |                                                                 |           | 2305 kg / 2775 kg<br>1115 kg / 225 kg |
| 2.3   | Weight on front axle (Unladen) / rear axle (Unladen)            |           | 1115 kg / 225 kg                      |
| 0.1   | Wheels                                                          |           | De laure the an e                     |
| 3.1   | Tires type                                                      |           | Polyurethane                          |
| 3.2   | Dimensions of front wheels                                      |           | 254 x 100                             |
| 3.3   | Dimensions of rear wheels                                       |           | 82 x 100                              |
| 3.4   | Size of the stabilizer wheels                                   |           | 125 x 50                              |
| 3.5.2 | Number of drive wheels / front wheels / rear wheels             |           | 1 / 2 / 4                             |
| 3.6   | Front wheel gauge                                               | b10       | 775 mm                                |
| 3.7   | Rear wheel gauge                                                | b11       | 370 mm                                |
|       | Dimensions                                                      |           |                                       |
| 4.15  | Fork height in low position                                     | h13       | 85 mm                                 |
| 4.19  | Overall length                                                  | 11        | 1880 mm                               |
| 4.20  | Length to face of forks                                         | 12        | 725 mm                                |
| 4.21  | Overall width                                                   | b1        | 980 mm                                |
| 4.22  | Forks section / width / length                                  | s / e / l | 60 mm x 200 mm x 1150 mm              |
| 4.25  | Forks spread                                                    | b5        | 570 mm                                |
| 4.32  | Ground clearance at centre of wheelbase                         | m2        | 25 mm                                 |
| 4.33  | Aisle Width for pallets 1000 x 1200 crossways                   | Ast       | 2100 mm                               |
| 4.34  | Aisle width for 800 x 1200 pallet lengthways                    | Ast       | 2150 mm                               |
| 4.35  | Turning radius                                                  | Wa        | 1615 mm                               |
| 4.4   | Mast lifting height                                             | h3        | 112 mm                                |
| 4.9   | Height tiller min.                                              | h14       | 1030 mm                               |
| 4.9   | Height tiller max.                                              | h14       | 1490 mm                               |
|       | Performances                                                    |           |                                       |
| 5.1   | Travel speed (laden / unladen)                                  |           | 5 km/h / 5 km/h                       |
| 5.7   | Gradeability (laden / unladen)                                  |           | 5 % / 10 %                            |
| 5.10  | Service brake                                                   |           | Electro magnetic                      |
| 5.11  | Parking brake                                                   |           | Handle Release                        |
|       | Engine                                                          |           |                                       |
| 6.1   | Drive motor rating S2 60 min                                    |           | 2 kW                                  |
| 6.2   | Lift motor rating at S3 15%                                     |           | 2 kW                                  |
| 6.3   | Battery according to DIN 43531/35/36 A, B, C                    |           | DIN 43535-B                           |
| 6.4   | Battery voltage / capacity                                      |           | 24 V / 315 Ah                         |
| 6.5   | Battery weight (+/- 5%)                                         |           | 280 kg                                |
|       | Miscellaneous                                                   |           |                                       |
| 8.1   | Type of drive control                                           |           | AC                                    |
| 8.4   | Measured/guaranteed mean noise level at the ear of the operator |           | < 75 dB                               |

|       | Metric                   |
|-------|--------------------------|
|       | Manitou                  |
|       | EP 740                   |
|       | Electrical - Lead        |
|       | Pedestrian               |
| Q     | 4000 kg                  |
| c     | 600 mm                   |
| x     | 865 mm                   |
| y     | 1269 mm                  |
| ,     |                          |
|       | 1340 kg                  |
|       | 2565 kg / 2775 kg        |
|       | 1115 kg / 225 kg         |
|       | 1115 kg / 225 kg         |
|       | Deleventhere             |
|       | Polyurethane             |
|       | 254 x 100                |
|       | 82 x 100                 |
|       | 125 x 50                 |
|       | 1 / 2 / 4                |
| b10   | 775 mm                   |
| b11   | 370 mm                   |
|       |                          |
| h13   | 85 mm                    |
| 11    | 1880 mm                  |
| 12    | 725 mm                   |
| b1    | 980 mm                   |
| :/e/l | 60 mm x 200 mm x 1150 mm |
| b5    | 570 mm                   |
| m2    | 25 mm                    |
| Ast   | 2100 mm                  |
| Ast   | 2150 mm                  |
| Wa    | 1615 mm                  |
| h3    | 112 mm                   |
| h14   | 1030 mm                  |
| h14   | 1490 mm                  |
|       |                          |
|       | 5 km/h / 5 km/h          |
|       | 5 % / 10 %               |
|       | Electro magnetic         |
|       | Handle Release           |
|       |                          |
|       | 2 kW                     |
|       | 2 kW                     |
|       | DIN 43535-B              |
|       | 24 V / 315 Ah            |
|       | 280 kg                   |
|       |                          |
|       | AC                       |
|       | < 75 dB                  |
|       |                          |

## EP 740 - Dimensional drawing

Head Office B.P. 249 - 430 rue de l'Aubinière 44150 Ancenis Cedex - France Tel: +33 (0)2 40 09 10 11 - Fax: +33 (0)2 40 09 10 97 www.manitou.com

This publication provides a description of the configuration versions and options for Manitou products, which may differ for equipment. The equipment presented in this brochure may be part of a series, as an option, or it may not be available, depending on the versions. Manitou reserves the right, at any time and without notice, to amend the specifications described and represented. The specifications provided do not bind the manufacturer. For more details, please contact your Manitou agent. This is not a contractually binding document. The presentation of the products is not contractually binding. List of specifications non-exhaustive. The logos as well as the visual identity of the company are owned by Manitou and cannot be used without authorisation. All rights reserved. The photos and diagrams contained in this brochure are only provided for consultation and information purposes.