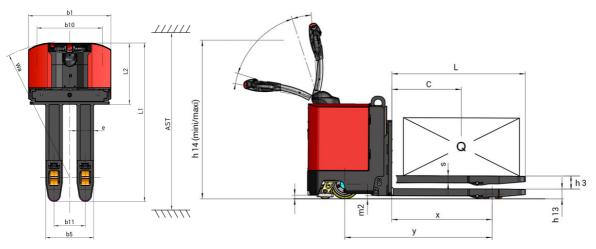

Technical sheet :

|     | Technical characteristics                                       |
|-----|-----------------------------------------------------------------|
| 1.1 | Manufacturer                                                    |
| .2  | Model Name                                                      |
| .3  | Power source                                                    |
| 4   | Operator type                                                   |
| .5  | Max. capacity                                                   |
| .6  | Load center of gravity                                          |
| .8  | Load distance, centre of drive axle to fork                     |
| .9  | Wheelbase                                                       |
|     | Weight                                                          |
| .1  | Service weight                                                  |
| 2   | Weight on front axle (laden) / rear axle (laden)                |
| 3   | Weight on front axle (Unladen) / rear axle (Unladen)            |
|     | Wheels                                                          |
|     | Tires type                                                      |
|     | Dimensions of front wheels                                      |
|     | Dimensions of rear wheels                                       |
| Ļ   | Size of the stabilizer wheels                                   |
| .2  | Number of drive wheels / front wheels / rear wheels             |
| 5   | Front wheel gauge                                               |
| ,   | Rear wheel gauge                                                |
|     | Dimensions                                                      |
| 5   | Fork height in low position                                     |
| 9   | Overall length                                                  |
| 20  | Length to face of forks                                         |
| 21  | Overall width                                                   |
| 22  | Forks section / width / length                                  |
| 25  | Forks spread                                                    |
| .32 | Ground clearance at centre of wheelbase                         |
| .33 | Aisle Width for pallets 1000 x 1200 crossways                   |
| 34  | Aisle width for 800 x 1200 pallet lengthways                    |
| 35  | Tuming radius                                                   |
| 4   | Mast lifting height                                             |
| 9   | Height tiller min.                                              |
| 9   | Height tiller max.                                              |
|     | Performances                                                    |
| .1  | Travel speed (laden / unladen)                                  |
| 5.7 | Gradeability (laden / unladen)                                  |
| .10 | Service brake                                                   |
| 11  | Parking brake                                                   |
|     | Engine                                                          |
| 1   | Drive motor rating S2 60 min                                    |
| 2   | Lift motor rating at S3 15%                                     |
| .3  | Battery according to DIN 43531/35/36 A, B, C                    |
| .4  | Battery voltage / capacity                                      |
| i.5 | Battery weight (+/- 5%)                                         |
|     | Miscellaneous                                                   |
| .1  | Type of drive control                                           |
| .4  | Measured/guaranteed mean noise level at the ear of the operator |
|     |                                                                 |

|      | Metric                   |
|------|--------------------------|
|      | Manitou                  |
|      | EP 740                   |
|      | Electrical               |
|      | Pedestrian               |
| Q    | 4000 kg                  |
| с    | 600 mm                   |
| х    | 865 mm                   |
| у    | 1269 mm                  |
| ·    |                          |
|      | 1340 kg                  |
|      | 2565 kg / 2775 kg        |
|      | 1115 kg / 225 kg         |
|      |                          |
|      | Polyurethane             |
|      | 254 x 100                |
|      | 82 x 100                 |
|      | 125 x 50                 |
|      | 1 / 2 / 4                |
| b10  | 775 mm                   |
| b11  | 370 mm                   |
|      |                          |
| n13  | 85 mm                    |
| 11   | 1880 mm                  |
| 12   | 725 mm                   |
| b1   | 980 mm                   |
| /e/l | 60 mm x 200 mm x 1150 mm |
| b5   | 570 mm                   |
| m2   | 25 mm                    |
| Ast  | 2100 mm                  |
| Ast  | 2150 mm                  |
| Wa   | 1615 mm                  |
| h3   | 112 mm                   |
| h14  | 1030 mm                  |
| า14  | 1490 mm                  |
|      |                          |
|      | 5 km/h / 5 km/h          |
|      | 5 % / 10 %               |
|      | Electro magnetic         |
|      | Handle Release           |
|      |                          |
|      | 2 kW                     |
|      | 2 kW                     |
|      | DIN 43535-B              |
|      | 24 V / 315 Ah            |
|      | 280 kg                   |
|      |                          |
|      | AC                       |
|      | < 75 dB                  |

## EP 740 - Dimensional drawing

Head Office B.P. 249 - 430 rue de l'Aubinière 44150 Ancenis Cedex - France Tel: +33 (0)2 40 09 10 11 - Fax: +33 (0)2 40 09 10 97 www.manitou.com

This publication provides a description of the configuration versions and options for Manitou products, which may differ for equipment. The equipment presented in this brochure may be part of a series, as an option, or it may not be available, depending on the versions. Manitou reserves the right, at any time and without notice, to amend the specifications described and represented. The specifications provided do not bind the manufacturer. For more details, please contact your Manitou agent. This is not a contractually binding document. The presentation of the products is not contractually binding. List of specifications non-exhaustive. The logos as well as the visual identity of the company are owned by Manitou and cannot be used without authorisation. All rights reserved. The photos and diagrams contained in this brochure are only provided for consultation and information purposes.