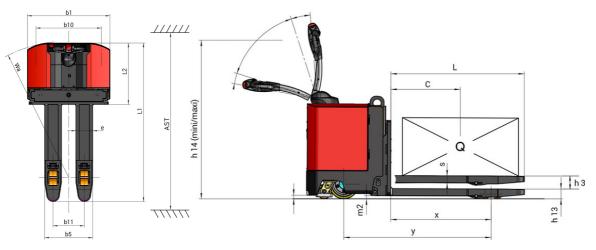

Technical sheet :

|     | Technical characteristics                                       |           |  |
|-----|-----------------------------------------------------------------|-----------|--|
| 1.1 | Manufacturer                                                    |           |  |
| 1.2 | Model Name                                                      |           |  |
| 1.3 | Power source                                                    |           |  |
| 1.4 | Operator type                                                   |           |  |
| 1.5 | Max. capacity                                                   | Q         |  |
| 1.6 | Load center of gravity                                          | С         |  |
| 1.8 | Load distance, centre of drive axle to fork                     | x         |  |
| .9  | Wheelbase                                                       | у         |  |
|     | Weight                                                          |           |  |
|     | Service weight                                                  |           |  |
|     | Wheels                                                          |           |  |
|     | Tires type                                                      |           |  |
|     | Dimensions of front wheels                                      |           |  |
|     | Dimensions of rear wheels                                       |           |  |
|     | Size of the stabilizer wheels                                   |           |  |
|     | Number of drive wheels / front wheels / rear wheels             |           |  |
|     | Front wheel gauge                                               | b10       |  |
|     | Rear wheel gauge                                                | b11       |  |
|     | Dimensions                                                      |           |  |
|     | Fork height in low position                                     | h13       |  |
|     | Overall length                                                  | 11        |  |
|     | Length to face of forks                                         | 12        |  |
|     | Overall width                                                   | b1        |  |
|     | Forks section / width / length                                  | s / e / l |  |
|     | Fork spread                                                     | b5        |  |
|     | Ground clearance at centre of wheelbase                         | m2        |  |
|     | Aisle width for 800 x 1200 pallet lengthways                    | Ast       |  |
|     | Turning radius                                                  | Wa        |  |
|     | Mast lift                                                       | h3        |  |
|     | Height tiller min.                                              | h14       |  |
|     | Height tiller max.                                              | h14       |  |
|     | Performances                                                    |           |  |
|     | Travel speed (laden / unladen)                                  |           |  |
|     | Gradeability (laden / unladen)                                  |           |  |
|     | Service brake                                                   |           |  |
|     | Parking brake                                                   |           |  |
|     | Engine                                                          |           |  |
|     | Drive motor rating S2 60 min                                    |           |  |
|     | Lift motor rating at S3 15%                                     |           |  |
|     | Battery according to DIN 43531/35/36 A, B, C                    |           |  |
|     | Battery voltage / capacity                                      |           |  |
|     | Battery weight (+/- 5%)                                         |           |  |
|     | Miscellaneous                                                   |           |  |
|     | Type of drive control                                           |           |  |
|     | Measured/guaranteed mean noise level at the ear of the operator |           |  |

## EP 740 Created on April 29, 2024 at 2:42:19 PM UTC

|           | Metric                   |
|-----------|--------------------------|
|           | Manitou                  |
|           | EP 740 S1                |
|           | Electrical               |
|           | Pedestrian               |
| Q         | 4000 kg                  |
| С         | 600 mm                   |
| х         | 865 mm                   |
| у         | 1269 mm                  |
|           |                          |
|           | 1340 kg                  |
|           | Bandage                  |
|           | 254 x 100                |
|           | 82 x 100                 |
|           | 125 x 50                 |
|           | 1x + 3 / 4               |
| b10       | 775 mm                   |
| b11       | 370 mm                   |
|           |                          |
| h13       | 85 mm                    |
| 1         | 1880 mm                  |
| 12        | 725 mm                   |
| b1        | 980 mm                   |
| / e / l   | 60 mm x 200 mm x 1150 mm |
| b5        | 570 mm                   |
| m2        | 25 mm                    |
| Ast       | 2150 mm                  |
| Wa<br>h3  | 1615 mm<br>112 mm        |
| n3<br>h14 | 112 mm<br>1030 mm        |
| h14       | 1490 mm                  |
| 1114      | 1490 11111               |
|           | 5 km/h / 5 km/h          |
|           | 5 % / 10 %               |
|           | Electro magnetic         |
|           | Handle Release           |
|           |                          |
|           | 2 kW                     |
|           | 2 kW                     |
|           | DIN 43535-B              |
|           | 24 V / 315 Ah            |
|           | 280 kg                   |
|           |                          |
|           | DC                       |
|           | < 75 dB                  |
|           |                          |

## EP 740 - Dimensional drawing

Head Office B.P. 249 - 430 rue de l'Aubinière 44150 Ancenis Cedex - France Tel: +33 (0)2 40 09 10 11 - Fax: +33 (0)2 40 09 10 97 www.manitou.com

This publication provides a description of the configuration versions and options for Manitou products, which may differ for equipment. The equipment presented in this brochure may be part of a series, as an option, or it may not be available, depending on the versions. Manitou reserves the right, at any time and without notice, to amend the specifications described and represented. The specifications provided do not bind the manufacturer. For more details, please contact your Manitou agent. This is not a contractually binding document. The presentation of the products is not contractually binding. List of specifications non-exhaustive. The logos as well as the visual identity of the company are owned by Manitou and cannot be used without authorisation. All rights reserved. The photos and diagrams contained in this brochure are only provided for consultation and information purposes.