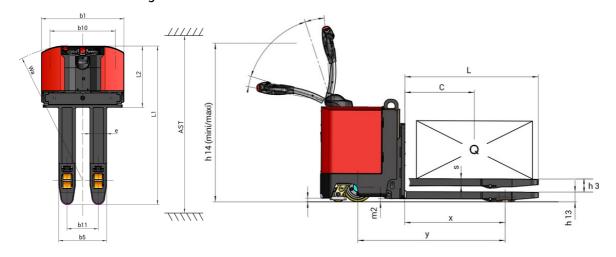

## **EP 740**

|       |                                                                 | <b>EP 740</b> Glea | neu on April 26, 2024 at 4.26. 10 PW 010 |
|-------|-----------------------------------------------------------------|--------------------|------------------------------------------|
|       | Technical characteristics                                       |                    | Metric                                   |
| 1.1   | Manufacturer                                                    |                    | Manitou                                  |
| 1.2   | Model Name                                                      |                    | EP 740 S1                                |
| 1.3   | Power source                                                    |                    | Electrical                               |
| 1.4   | Operator type                                                   |                    | Pedestrian                               |
| 1.5   | Max. capacity                                                   | Q                  | 4000 kg                                  |
| 1.6   | Load center of gravity                                          | c                  | 600 mm                                   |
| 1.8   | Load distance, centre of drive axle to fork                     | х                  | 865 mm                                   |
| 1.9   | Wheelbase                                                       | у                  | 1269 mm                                  |
|       | Weight                                                          |                    |                                          |
| 2.1   | Service weight                                                  |                    | 1340 kg                                  |
|       | Wheels                                                          |                    | •                                        |
| 3.1   | Tires type                                                      |                    | Bandage                                  |
| 3.2   | Dimensions of front wheels                                      |                    | 254 x 100                                |
| 3.3   | Dimensions of rear wheels                                       |                    | 82 x 100                                 |
| 3.4   | Size of the stabilizer wheels                                   |                    | 125 x 50                                 |
| 3.5.2 | Number of drive wheels / front wheels / rear wheels             |                    | 1x + 3 / 4                               |
| 3.6   | Front wheel gauge                                               | b10                | 775 mm                                   |
| 3.7   | Rear wheel gauge                                                | b11                | 370 mm                                   |
| 0.7   | Dimensions                                                      | 5                  | 0,0                                      |
| 4.15  | Fork height in low position                                     | h13                | 85 mm                                    |
| 4.19  | Overall length                                                  | I1                 | 1880 mm                                  |
| 4.20  | Length to face of forks                                         | 12                 | 725 mm                                   |
| 4.21  | Overall width                                                   | b1                 | 980 mm                                   |
| 4.22  | Forks section / width / length                                  | s / e / l          | 60 mm x 200 mm x 1150 mm                 |
| 4.25  | Fork spread                                                     | b5                 | 570 mm                                   |
| 4.32  | Ground clearance at centre of wheelbase                         | m2                 | 25 mm                                    |
| 4.34  | Aisle width for 800 x 1200 pallet lengthways                    | Ast                | 2150 mm                                  |
| 4.35  | Tuming radius                                                   | Wa                 | 1615 mm                                  |
| 4.4   | Mast lift                                                       | h3                 | 112 mm                                   |
| 4.9   | Height tiller min.                                              | h14                | 1030 mm                                  |
| 4.9   | Height tiller max.                                              | h14                | 1490 mm                                  |
| ,     | Performances                                                    |                    | . 130 11111                              |
| 5.1   | Travel speed (laden / unladen)                                  |                    | 5 km/h / 5 km/h                          |
| 5.7   | Gradeability (laden / unladen)                                  |                    | 5 % / 10 %                               |
| 5.10  | Service brake                                                   |                    | Electro magnetic                         |
| 5.11  | Parking brake                                                   |                    | Handle Release                           |
| 3     | Engine                                                          |                    | Transic Netease                          |
| 6.1   | Drive motor rating \$2 60 min                                   |                    | 2 kW                                     |
| 6.2   | Lift motor rating at S3 15%                                     |                    | 2 kW                                     |
| 6.3   | Battery according to DIN 43531/35/36 A, B, C                    |                    | DIN 43535-B                              |
| 6.4   | Battery voltage / capacity                                      |                    | 24 V / 315 Ah                            |
| 6.5   | Battery weight (+/- 5%)                                         |                    | 24 V / 313 All<br>280 kg                 |
| 0.5   | Miscellaneous                                                   |                    | 200 kg                                   |
| 8.1   | Type of drive control                                           |                    | DC                                       |
| 8.4   | Measured/quaranteed mean noise level at the ear of the operator |                    | < 75 dB                                  |
| 0.4   | measured/guaranteeu mean noise iever at the edi or the operator |                    | > / J UD                                 |

## EP 740 - Dimensional drawing