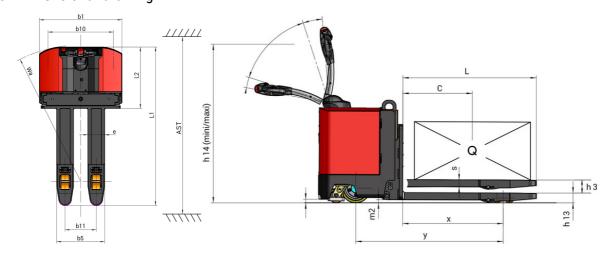

## EP 740 - Dimensional drawing

## **EP 740**

|       |                                                                 | <b>EP 740</b> Cre | ated on May 4, 2024 at 12:28:34 PM UTC |
|-------|-----------------------------------------------------------------|-------------------|----------------------------------------|
|       | Technical characteristics                                       |                   | Metric                                 |
| 1.1   | Manufacturer                                                    |                   | Manitou                                |
| 1.2   | Model Name                                                      |                   | EP 740 S1                              |
| 1.3   | Power source                                                    |                   | Electrical                             |
| 1.4   | Operator type                                                   |                   | Pedestrian                             |
| 1.5   | Max. capacity                                                   | Q                 | 4000 kg                                |
| 1.6   | Load center of gravity                                          | С                 | 600 mm                                 |
| 1.8   | Load distance, centre of drive axle to fork                     | X                 | 865 mm                                 |
| 1.9   | Wheelbase                                                       | у                 | 1269 mm                                |
|       | Weight                                                          |                   |                                        |
| 2.1   | Service weight                                                  |                   | 1340 kg                                |
|       | Wheels                                                          |                   |                                        |
| 3.1   | Tires type                                                      |                   | Bandage                                |
| 3.2   | Dimensions of front wheels                                      |                   | 254 x 100                              |
| 3.3   | Dimensions of rear wheels                                       |                   | 82 x 100                               |
| 3.4   | Size of the stabilizer wheels                                   |                   | 125 x 50                               |
| 3.5.2 | Number of drive wheels / front wheels / rear wheels             |                   | 1x + 3 / 4                             |
| 3.6   | Front wheel gauge                                               | b10               | 775 mm                                 |
| 3.7   | Rear wheel gauge                                                | b11               | 370 mm                                 |
|       | Dimensions                                                      |                   |                                        |
| 4.15  | Fork height in low position                                     | h13               | 85 mm                                  |
| 4.19  | Overall length                                                  | l1                | 1880 mm                                |
| 4.20  | Length to face of forks                                         | 12                | 725 mm                                 |
| 4.21  | Overall width                                                   | b1                | 980 mm                                 |
| 4.22  | Forks section / width / length                                  | s / e / I         | 60 mm x 200 mm x 1150 mm               |
| 4.25  | Fork spread                                                     | b5                | 570 mm                                 |
| 4.32  | Ground clearance at centre of wheelbase                         | m2                | 25 mm                                  |
| 4.34  | Aisle width for 800 x 1200 pallet lengthways                    | Ast               | 2150 mm                                |
| 4.35  | Turning radius                                                  | Wa                | 1615 mm                                |
| 4.4   | Mast lift                                                       | h3                | 112 mm                                 |
| 4.9   | Height tiller min.                                              | h14               | 1030 mm                                |
| 4.9   | Height tiller max.                                              | h14               | 1490 mm                                |
|       | Performances                                                    |                   |                                        |
| 5.1   | Travel speed (laden / unladen)                                  |                   | 5 km/h / 5 km/h                        |
| 5.7   | Gradeability (laden / unladen)                                  |                   | 5 % / 10 %                             |
| 5.10  | Service brake                                                   |                   | Electro magnetic                       |
| 5.11  | Parking brake                                                   |                   | Handle Release                         |
|       | Engine                                                          |                   |                                        |
| 6.1   | Drive motor rating S2 60 min                                    |                   | 2 kW                                   |
| 6.2   | Lift motor rating at S3 15%                                     |                   | 2 kW                                   |
| 6.3   | Battery according to DIN 43531/35/36 A, B, C                    |                   | DIN 43535-B                            |
| 6.4   | Battery voltage / capacity                                      |                   | 24 V / 315 Ah                          |
| 6.5   | Battery weight (+/- 5%)                                         |                   | 280 kg                                 |
|       | Miscellaneous                                                   |                   |                                        |
| 8.1   | Type of drive control                                           |                   | DC                                     |
| 8.4   | Measured/guaranteed mean noise level at the ear of the operator |                   | < 75 dB                                |
|       |                                                                 |                   |                                        |