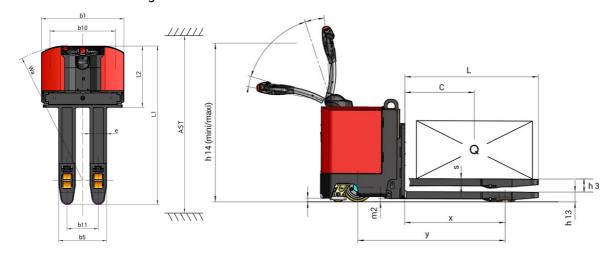

## **EP 740**

|       |                                                                 | <b>EP 740</b> Cre | ated on May 4, 2024 at 11:41:56 PM UTC |
|-------|-----------------------------------------------------------------|-------------------|----------------------------------------|
|       | Technical characteristics                                       |                   | Metric                                 |
| 1.1   | Manufacturer                                                    |                   | Manitou                                |
| 1.2   | Model Name                                                      |                   | EP 740 S1                              |
| 1.3   | Power source                                                    |                   | Electrical                             |
| 1.4   | Operator type                                                   |                   | Pedestrian                             |
| 1.5   | Max. capacity                                                   | Q                 | 4000 kg                                |
| 1.6   | Load center of gravity                                          | С                 | 600 mm                                 |
| 1.8   | Load distance, centre of drive axle to fork                     | X                 | 865 mm                                 |
| 1.9   | Wheelbase                                                       | у                 | 1269 mm                                |
|       | Weight                                                          |                   |                                        |
| 2.1   | Service weight                                                  |                   | 1340 kg                                |
|       | Wheels                                                          |                   |                                        |
| 3.1   | Tires type                                                      |                   | Bandage                                |
| 3.2   | Dimensions of front wheels                                      |                   | 254 x 100                              |
| 3.3   | Dimensions of rear wheels                                       |                   | 82 x 100                               |
| 3.4   | Size of the stabilizer wheels                                   |                   | 125 x 50                               |
| 3.5.2 | Number of drive wheels / front wheels / rear wheels             |                   | 1x + 3 / 4                             |
| 3.6   | Front wheel gauge                                               | b10               | 775 mm                                 |
| 3.7   | Rear wheel gauge                                                | b11               | 370 mm                                 |
|       | Dimensions                                                      |                   |                                        |
| 4.15  | Fork height in low position                                     | h13               | 85 mm                                  |
| 4.19  | Overall length                                                  | l1                | 1880 mm                                |
| 4.20  | Length to face of forks                                         | 12                | 725 mm                                 |
| 4.21  | Overall width                                                   | b1                | 980 mm                                 |
| 4.22  | Forks section / width / length                                  | s / e / l         | 60 mm x 200 mm x 1150 mm               |
| 4.25  | Fork spread                                                     | b5                | 570 mm                                 |
| 4.32  | Ground clearance at centre of wheelbase                         | m2                | 25 mm                                  |
| 4.34  | Aisle width for 800 x 1200 pallet lengthways                    | Ast               | 2150 mm                                |
| 4.35  | Turning radius                                                  | Wa                | 1615 mm                                |
| 4.4   | Mast lift                                                       | h3                | 112 mm                                 |
| 4.9   | Height tiller min.                                              | h14               | 1030 mm                                |
| 4.9   | Height tiller max.                                              | h14               | 1490 mm                                |
|       | Performances                                                    |                   |                                        |
| 5.1   | Travel speed (laden / unladen)                                  |                   | 5 km/h / 5 km/h                        |
| 5.7   | Gradeability (laden / unladen)                                  |                   | 5 % / 10 %                             |
| 5.10  | Service brake                                                   |                   | Electro magnetic                       |
| 5.11  | Parking brake                                                   |                   | Handle Release                         |
|       | Engine                                                          |                   |                                        |
| 6.1   | Drive motor rating S2 60 min                                    |                   | 2 kW                                   |
| 6.2   | Lift motor rating at S3 15%                                     |                   | 2 kW                                   |
| 6.3   | Battery according to DIN 43531/35/36 A, B, C                    |                   | DIN 43535-B                            |
| 6.4   | Battery voltage / capacity                                      |                   | 24 V / 315 Ah                          |
| 6.5   | Battery weight (+/- 5%)                                         |                   | 280 kg                                 |
|       | Miscellaneous                                                   |                   |                                        |
| 8.1   | Type of drive control                                           |                   | DC                                     |
| 8.4   | Measured/guaranteed mean noise level at the ear of the operator |                   | < 75 dB                                |
|       |                                                                 |                   |                                        |

## EP 740 - Dimensional drawing