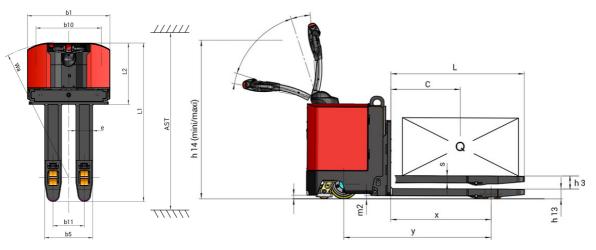

Technical sheet :

|     | Technical characteristics                                       |           |  |
|-----|-----------------------------------------------------------------|-----------|--|
| 1.1 | Manufacturer                                                    |           |  |
| 1.2 | Model Name                                                      |           |  |
| 1.3 | Power source                                                    |           |  |
| 1.4 | Operator type                                                   |           |  |
| 1.5 | Max. capacity                                                   | Q         |  |
| 1.6 | Load center of gravity                                          | С         |  |
| 1.8 | Load distance, centre of drive axle to fork                     | x         |  |
| .9  | Wheelbase                                                       | у         |  |
|     | Weight                                                          |           |  |
| 1   | Service weight                                                  |           |  |
|     | Wheels                                                          |           |  |
|     | Tires type                                                      |           |  |
| 2   | Dimensions of front wheels                                      |           |  |
|     | Dimensions of rear wheels                                       |           |  |
|     | Size of the stabilizer wheels                                   |           |  |
| 2   | Number of drive wheels / front wheels / rear wheels             |           |  |
|     | Front wheel gauge                                               | b10       |  |
| 7   | Rear wheel gauge                                                | b11       |  |
|     | Dimensions                                                      |           |  |
| 5   | Fork height in low position                                     | h13       |  |
| 9   | Overall length                                                  | 11        |  |
| D   | Length to face of forks                                         | 12        |  |
| 1   | Overall width                                                   | b1        |  |
| 2   | Forks section / width / length                                  | s / e / l |  |
|     | Fork spread                                                     | b5        |  |
|     | Ground clearance at centre of wheelbase                         | m2        |  |
|     | Aisle width for 800 x 1200 pallet lengthways                    | Ast       |  |
|     | Turning radius                                                  | Wa        |  |
|     | Mast lift                                                       | h3        |  |
|     | Height tiller min.                                              | h14       |  |
|     | Height tiller max.                                              | h14       |  |
|     | Performances                                                    |           |  |
|     | Travel speed (laden / unladen)                                  |           |  |
|     | Gradeability (laden / unladen)                                  |           |  |
| )   | Service brake                                                   |           |  |
| 1   | Parking brake                                                   |           |  |
|     | Engine                                                          |           |  |
| 1   | Drive motor rating S2 60 min                                    |           |  |
| .2  | Lift motor rating at S3 15%                                     |           |  |
| 3   | Battery according to DIN 43531/35/36 A, B, C                    |           |  |
| 4   | Battery voltage / capacity                                      |           |  |
| 6.5 | Battery weight (+/- 5%)                                         |           |  |
|     | Miscellaneous                                                   |           |  |
|     | Type of drive control                                           |           |  |
| 1   | Measured/guaranteed mean noise level at the ear of the operator |           |  |

## EP 740 Created on 6 May 2024 at 6:50:47 PM UTC

|           | Metric                   |
|-----------|--------------------------|
|           | Manitou                  |
|           | EP 740 S1                |
|           | Electrical               |
|           | Pedestrian               |
| Q         | 4000 kg                  |
| с         | 600 mm                   |
| х         | 865 mm                   |
| у         | 1269 mm                  |
|           |                          |
|           | 1340 kg                  |
|           |                          |
|           | Bandage                  |
|           | 254 x 100                |
|           | 82 x 100                 |
|           | 125 x 50                 |
|           | 1x + 3 / 4               |
| b10       | 775 mm                   |
| b11       | 370 mm                   |
| 1.40      | 45                       |
| h13<br> 1 | 85 mm                    |
|           | 1880 mm                  |
| l2<br>b1  | 725 mm<br>980 mm         |
| s/e/l     | 60 mm x 200 mm x 1150 mm |
| b5        | 570 mm                   |
| m2        | 25 mm                    |
| Ast       | 2150 mm                  |
| Wa        | 1615 mm                  |
| h3        | 112 mm                   |
| h14       | 1030 mm                  |
| h14       | 1490 mm                  |
|           |                          |
|           | 5 km/h / 5 km/h          |
|           | 5 % / 10 %               |
|           | Electro magnetic         |
|           | Handle Release           |
|           |                          |
|           | 2 kW                     |
|           | 2 kW                     |
|           | DIN 43535-B              |
|           | 24 V / 315 Ah            |
|           | 280 kg                   |
|           |                          |
|           | DC                       |
|           | < 75 dB                  |
|           |                          |

## EP 740 - Dimensional drawing

Head Office B.P. 249 - 430 rue de l'Aubinière 44150 Ancenis Cedex - France Tel: +33 (0)2 40 09 10 11 - Fax: +33 (0)2 40 09 10 97 www.manitou.com

This publication provides a description of the configuration versions and options for Manitou products, which may differ for equipment. The equipment presented in this brochure may be part of a series, as an option, or it may not be available, depending on the versions. Manitou reserves the right, at any time and without notice, to amend the specifications described and represented. The specifications provided do not bind the manufacturer. For more details, please contact your Manitou agent. This is not a contractually binding document. The presentation of the products is not contractually binding. List of specifications non-exhaustive. The logos as well as the visual identity of the company are owned by Manitou and cannot be used without authorisation. All rights reserved. The photos and diagrams contained in this brochure are only provided for consultation and information purposes.