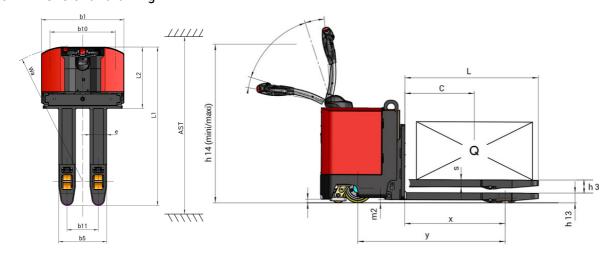

|                    | < 75 dB                                |
|       | ♥ The second of |                    |                                        |

## EP 740 - Dimensional drawing







## **Head Office**

B.P. 249 - 430 rue de l'Aubinière 44150 Ancenis Cedex - France Tel: +33 (0)2 40 09 10 11 - Fax: +33 (0)2 40 09 10 97 www.manitou.com



This publication provides a description of the configuration versions and options for Manitou products, which may differ for equipment. The equipment presented in this brochure may be part of a series, as an option, or it may not be available, depending on the versions. Manitou reserves the right, at any time and without notice, to amend the specifications described and represented. The specifications provided do not bind the manufacturer. For more details, please contact your Manitou agent. This is not a contractually binding document. The presentation of the products is not contractually binding. List of specifications non-exhau