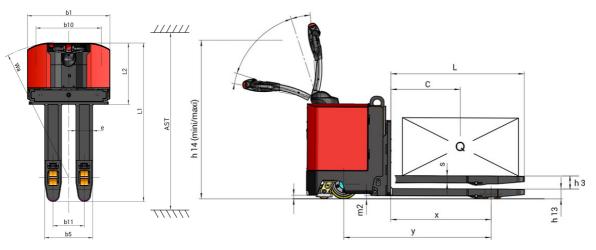

Technical sheet :

|     | Technical characteristics                                       |           |  |
|-----|-----------------------------------------------------------------|-----------|--|
| 1.1 | Manufacturer                                                    |           |  |
| 1.2 | Model Name                                                      |           |  |
| 1.3 | Power source                                                    |           |  |
| 1.4 | Operator type                                                   |           |  |
| 1.5 | Max. capacity                                                   | Q         |  |
| 1.6 | Load center of gravity                                          | С         |  |
| 1.8 | Load distance, centre of drive axle to fork                     | x         |  |
| .9  | Wheelbase                                                       | у         |  |
|     | Weight                                                          |           |  |
|     | Service weight                                                  |           |  |
|     | Wheels                                                          |           |  |
|     | Tires type                                                      |           |  |
|     | Dimensions of front wheels                                      |           |  |
|     | Dimensions of rear wheels                                       |           |  |
|     | Size of the stabilizer wheels                                   |           |  |
|     | Number of drive wheels / front wheels / rear wheels             |           |  |
|     | Front wheel gauge                                               | b10       |  |
|     | Rear wheel gauge                                                | b11       |  |
|     | Dimensions                                                      |           |  |
|     | Fork height in low position                                     | h13       |  |
|     | Overall length                                                  | 11        |  |
|     | Length to face of forks                                         | 12        |  |
|     | Overall width                                                   | b1        |  |
|     | Forks section / width / length                                  | s / e / l |  |
|     | Fork spread                                                     | b5        |  |
|     | Ground clearance at centre of wheelbase                         | m2        |  |
|     | Aisle width for 800 x 1200 pallet lengthways                    | Ast       |  |
|     | Turning radius                                                  | Wa        |  |
|     | Mast lift                                                       | h3        |  |
|     | Height tiller min.                                              | h14       |  |
|     | Height tiller max.                                              | h14       |  |
|     | Performances                                                    |           |  |
|     | Travel speed (laden / unladen)                                  |           |  |
|     | Gradeability (laden / unladen)                                  |           |  |
|     | Service brake                                                   |           |  |
|     | Parking brake                                                   |           |  |
|     | Engine                                                          |           |  |
|     | Drive motor rating S2 60 min                                    |           |  |
| 2   | Lift motor rating at S3 15%                                     |           |  |
| 3   | Battery according to DIN 43531/35/36 A, B, C                    |           |  |
|     | Battery voltage / capacity                                      |           |  |
|     | Battery weight (+/- 5%)                                         |           |  |
|     | Miscellaneous                                                   |           |  |
|     | Type of drive control                                           |           |  |
| ļ   | Measured/guaranteed mean noise level at the ear of the operator |           |  |

## EP 740 Created on May 5, 2024 at 3:28:32 AM UTC

|   | Metric                   |
|---|--------------------------|
|   | Manitou                  |
|   | EP 740 S1                |
|   | Electrical               |
|   | Pedestrian               |
|   | 4000 kg                  |
|   | 600 mm                   |
|   | 865 mm                   |
|   | 1269 mm                  |
|   |                          |
|   | 1340 kg                  |
|   |                          |
|   | Bandage                  |
|   | 254 x 100                |
|   | 82 x 100                 |
|   | 125 x 50                 |
|   | 1x + 3 / 4               |
|   | 775 mm                   |
|   | 370 mm                   |
|   |                          |
|   | 85 mm                    |
|   | 1880 mm                  |
|   | 725 mm                   |
|   | 980 mm                   |
| L | 60 mm x 200 mm x 1150 mm |
|   | 570 mm                   |
|   | 25 mm                    |
|   | 2150 mm                  |
|   | 1615 mm                  |
|   | 112 mm                   |
|   | 1030 mm                  |
|   | 1490 mm                  |
|   |                          |
|   | 5 km/h / 5 km/h          |
|   | 5 % / 10 %               |
|   | Electro magnetic         |
|   | Handle Release           |
|   |                          |
|   | 2 kW                     |
|   | 2 kW                     |
|   | DIN 43535-B              |
|   | 24 V / 315 Ah            |
|   | 280 kg                   |
|   |                          |
|   | DC                       |
|   | < 75 dB                  |
|   |                          |

## EP 740 - Dimensional drawing

Head Office B.P. 249 - 430 rue de l'Aubinière 44150 Ancenis Cedex - France Tel: +33 (0)2 40 09 10 11 - Fax: +33 (0)2 40 09 10 97 www.manitou.com

This publication provides a description of the configuration versions and options for Manitou products, which may differ for equipment. The equipment presented in this brochure may be part of a series, as an option, or it may not be available, depending on the versions. Manitou reserves the right, at any time and without notice, to amend the specifications described and represented. The specifications provided do not bind the manufacturer. For more details, please contact your Manitou agent. This is not a contractually binding document. The presentation of the products is not contractually binding. List of specifications non-exhaustive. The logos as well as the visual identity of the company are owned by Manitou and cannot be used without authorisation. All rights reserved. The photos and diagrams contained in this brochure are only provided for consultation and information purposes.