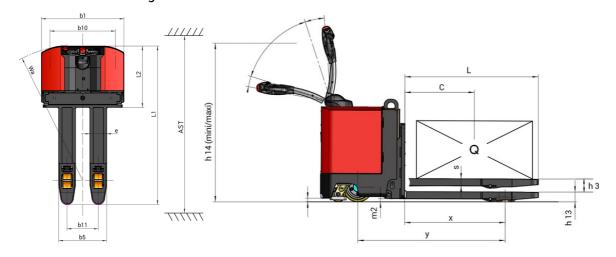

## **EP 740**

|       |                                                                 | <b>EP 740</b> Cre | ated on May 1, 2024 at 11:43:06 PM UTC                                                                         |
|-------|-----------------------------------------------------------------|-------------------|----------------------------------------------------------------------------------------------------------------|
|       | Technical characteristics                                       |                   | Metric                                                                                                         |
| 1.1   | Manufacturer                                                    |                   | Manitou                                                                                                        |
| 1.2   | Model Name                                                      |                   | EP 740 S1                                                                                                      |
| 1.3   | Power source                                                    |                   | Electrical                                                                                                     |
| 1.4   | Operator type                                                   |                   | Pedestrian                                                                                                     |
| 1.5   | Max. capacity                                                   | Q                 | 4000 kg                                                                                                        |
| 1.6   | Load center of gravity                                          | C                 | 600 mm                                                                                                         |
| 1.8   | Load distance, centre of drive axle to fork                     | X                 | 865 mm                                                                                                         |
| 1.9   | Wheelbase                                                       | у                 | 1269 mm                                                                                                        |
|       | Weight                                                          |                   |                                                                                                                |
| 2.1   | Service weight                                                  |                   | 1340 kg                                                                                                        |
|       | Wheels                                                          |                   | , and the second se |
| 3.1   | Tires type                                                      |                   | Bandage                                                                                                        |
| 3.2   | Dimensions of front wheels                                      |                   | 254 x 100                                                                                                      |
| 3.3   | Dimensions of rear wheels                                       |                   | 82 x 100                                                                                                       |
| 3.4   | Size of the stabilizer wheels                                   |                   | 125 x 50                                                                                                       |
| 3.5.2 | Number of drive wheels / front wheels / rear wheels             |                   | 1x + 3 / 4                                                                                                     |
| 3.6   | Front wheel gauge                                               | b10               | 775 mm                                                                                                         |
| 3.7   | Rear wheel gauge                                                | b11               | 370 mm                                                                                                         |
|       | Dimensions                                                      |                   |                                                                                                                |
| 4.15  | Fork height in low position                                     | h13               | 85 mm                                                                                                          |
| 4.19  | Overall length                                                  | l1                | 1880 mm                                                                                                        |
| 4.20  | Length to face of forks                                         | 12                | 725 mm                                                                                                         |
| 4.21  | Overall width                                                   | b1                | 980 mm                                                                                                         |
| 4.22  | Forks section / width / length                                  | s / e / l         | 60 mm x 200 mm x 1150 mm                                                                                       |
| 4.25  | Fork spread                                                     | b5                | 570 mm                                                                                                         |
| 4.32  | Ground clearance at centre of wheelbase                         | m2                | 25 mm                                                                                                          |
| 4.34  | Aisle width for 800 x 1200 pallet lengthways                    | Ast               | 2150 mm                                                                                                        |
| 4.35  | Turning radius                                                  | Wa                | 1615 mm                                                                                                        |
| 4.4   | Mast lift                                                       | h3                | 112 mm                                                                                                         |
| 4.9   | Height tiller min.                                              | h14               | 1030 mm                                                                                                        |
| 4.9   | Height tiller max.                                              | h14               | 1490 mm                                                                                                        |
|       | Performances                                                    |                   |                                                                                                                |
| 5.1   | Travel speed (laden / unladen)                                  |                   | 5 km/h / 5 km/h                                                                                                |
| 5.7   | Gradeability (laden / unladen)                                  |                   | 5 % / 10 %                                                                                                     |
| 5.10  | Service brake                                                   |                   | Electro magnetic                                                                                               |
| 5.11  | Parking brake                                                   |                   | Handle Release                                                                                                 |
|       | Engine                                                          |                   |                                                                                                                |
| 6.1   | Drive motor rating S2 60 min                                    |                   | 2 kW                                                                                                           |
| 6.2   | Lift motor rating at S3 15%                                     |                   | 2 kW                                                                                                           |
| 6.3   | Battery according to DIN 43531/35/36 A, B, C                    |                   | DIN 43535-B                                                                                                    |
| 6.4   | Battery voltage / capacity                                      |                   | 24 V / 315 Ah                                                                                                  |
| 6.5   | Battery weight (+/- 5%)                                         |                   | 280 kg                                                                                                         |
|       | Miscellaneous                                                   |                   |                                                                                                                |
| 8.1   | Type of drive control                                           |                   | DC                                                                                                             |
| 8.4   | Measured/quaranteed mean noise level at the ear of the operator |                   | < 75 dB                                                                                                        |
|       | and operation                                                   |                   | 40                                                                                                             |

## EP 740 - Dimensional drawing