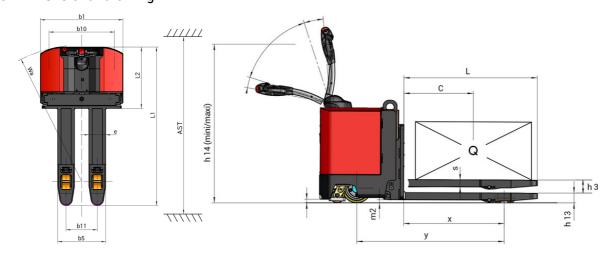

## **EP 740**

|       |                                                                 | <b>EP 740</b> Cre | ated on May 7, 2024 at 11:13:03 PM UTC |
|-------|-----------------------------------------------------------------|-------------------|----------------------------------------|
|       | Technical characteristics                                       |                   | Metric                                 |
| 1.1   | Manufacturer                                                    |                   | Manitou                                |
| 1.2   | Model Name                                                      |                   | EP 740 S1                              |
| 1.3   | Power source                                                    |                   | Electrical                             |
| 1.4   | Operator type                                                   |                   | Pedestrian                             |
| 1.5   | Max. capacity                                                   | Q                 | 4000 kg                                |
| 1.6   | Load center of gravity                                          | С                 | 600 mm                                 |
| 1.8   | Load distance, centre of drive axle to fork                     | X                 | 865 mm                                 |
| 1.9   | Wheelbase                                                       | у                 | 1269 mm                                |
|       | Weight                                                          |                   |                                        |
| 2.1   | Service weight                                                  |                   | 1340 kg                                |
|       | Wheels                                                          |                   |                                        |
| 3.1   | Tires type                                                      |                   | Bandage                                |
| 3.2   | Dimensions of front wheels                                      |                   | 254 x 100                              |
| 3.3   | Dimensions of rear wheels                                       |                   | 82 x 100                               |
| 3.4   | Size of the stabilizer wheels                                   |                   | 125 x 50                               |
| 3.5.2 | Number of drive wheels / front wheels / rear wheels             |                   | 1x + 3 / 4                             |
| 3.6   | Front wheel gauge                                               | b10               | 775 mm                                 |
| 3.7   | Rear wheel gauge                                                | b11               | 370 mm                                 |
|       | Dimensions                                                      |                   |                                        |
| 4.15  | Fork height in low position                                     | h13               | 85 mm                                  |
| 4.19  | Overall length                                                  | I1                | 1880 mm                                |
| 4.20  | Length to face of forks                                         | 12                | 725 mm                                 |
| 4.21  | Overall width                                                   | b1                | 980 mm                                 |
| 4.22  | Forks section / width / length                                  | s / e / I         | 60 mm x 200 mm x 1150 mm               |
| 4.25  | Fork spread                                                     | b5                | 570 mm                                 |
| 4.32  | Ground clearance at centre of wheelbase                         | m2                | 25 mm                                  |
| 4.34  | Aisle width for 800 x 1200 pallet lengthways                    | Ast               | 2150 mm                                |
| 4.35  | Turning radius                                                  | Wa                | 1615 mm                                |
| 4.4   | Mast lift                                                       | h3                | 112 mm                                 |
| 4.9   | Height tiller min.                                              | h14               | 1030 mm                                |
| 4.9   | Height tiller max.                                              | h14               | 1490 mm                                |
|       | Performances                                                    |                   |                                        |
| 5.1   | Travel speed (laden / unladen)                                  |                   | 5 km/h / 5 km/h                        |
| 5.7   | Gradeability (laden / unladen)                                  |                   | 5 % / 10 %                             |
| 5.10  | Service brake                                                   |                   | Electro magnetic                       |
| 5.11  | Parking brake                                                   |                   | Handle Release                         |
|       | Engine                                                          |                   |                                        |
| 6.1   | Drive motor rating S2 60 min                                    |                   | 2 kW                                   |
| 6.2   | Lift motor rating at S3 15%                                     |                   | 2 kW                                   |
| 6.3   | Battery according to DIN 43531/35/36 A, B, C                    |                   | DIN 43535-B                            |
| 6.4   | Battery voltage / capacity                                      |                   | 24 V / 315 Ah                          |
| 6.5   | Battery weight (+/- 5%)                                         |                   | 280 kg                                 |
|       | Miscellaneous                                                   |                   |                                        |
| 8.1   | Type of drive control                                           |                   | DC                                     |
| 8.4   | Measured/guaranteed mean noise level at the ear of the operator |                   | < 75 dB                                |
|       |                                                                 |                   |                                        |

## EP 740 - Dimensional drawing