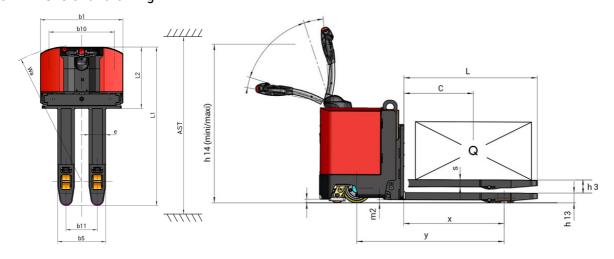

|           | < 75 dB                  |
|       | and the second s |           | 45                       |

## EP 740 - Dimensional drawing







## **Head Office**

B.P. 249 - 430 rue de l'Aubinière 44150 Ancenis Cedex - France Tel: +33 (0)2 40 09 10 11 - Fax: +33 (0)2 40 09 10 97 www.manitou.com



This publication provides a description of the configuration versions and options for Manitou products, which may differ for equipment. The equipment presented in this brochure may be part of a series, as an option, or it may not be available, depending on the versions. Manitou reserves the right, at any time and without notice, to amend the specifications described and represented. The specifications provided do not bind the manufacturer. For more details, please contact your Manitou agent. This is not a contractually binding document. The presentation of the products is not contractually binding. List of specifications non-exhau