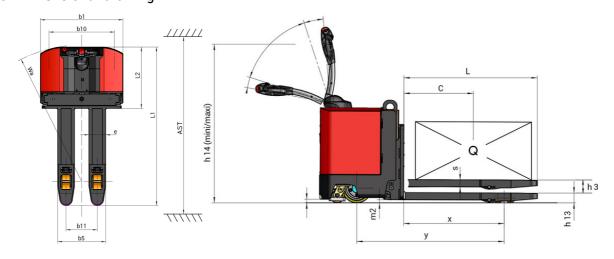

|                 | < 75 dB                                  |
|       | and the second s |                 | * <del></del>                            |

## EP 740 - Dimensional drawing







## **Head Office**

B.P. 249 - 430 rue de l'Aubinière 44150 Ancenis Cedex - France Tel: +33 (0)2 40 09 10 11 - Fax: +33 (0)2 40 09 10 97 www.manitou.com



This publication provides a description of the configuration versions and options for Manitou products, which may differ for equipment. The equipment presented in this brochure may be part of a series, as an option, or it may not be available, depending on the versions. Manitou reserves the right, at any time and without notice, to amend the specifications described and represented. The specifications provided do not bind the manufacturer. For more details, please contact your Manitou agent. This is not a contractually binding document. The presentation of the products is not contractually binding. List of specifications non-exhau