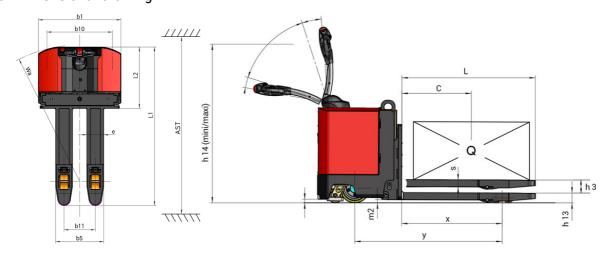

## **EP 740**

|       |                                                                 | EP /40 Clea | ateu on 27 April 2024 at 5.46.20 AW OTC |
|-------|-----------------------------------------------------------------|-------------|-----------------------------------------|
|       | Technical characteristics                                       |             | Metric                                  |
| 1.1   | Manufacturer                                                    |             | Manitou                                 |
| 1.2   | Model Name                                                      |             | EP 740 S1                               |
| 1.3   | Power source                                                    |             | Electrical                              |
| 1.4   | Operator type                                                   |             | Pedestrian                              |
| 1.5   | Max. capacity                                                   | Q           | 4000 kg                                 |
| 1.6   | Load center of gravity                                          | С           | 600 mm                                  |
| 1.8   | Load distance, centre of drive axle to fork                     | х           | 865 mm                                  |
| 1.9   | Wheelbase                                                       | у           | 1269 mm                                 |
|       | Weight                                                          |             |                                         |
| 2.1   | Service weight                                                  |             | 1340 kg                                 |
|       | Wheels                                                          |             |                                         |
| 3.1   | Tires type                                                      |             | Bandage                                 |
| 3.2   | Dimensions of front wheels                                      |             | 254 x 100                               |
| 3.3   | Dimensions of rear wheels                                       |             | 82 x 100                                |
| 3.4   | Size of the stabilizer wheels                                   |             | 125 x 50                                |
| 3.5.2 | Number of drive wheels / front wheels / rear wheels             |             | 1x + 3 / 4                              |
| 3.6   | Front wheel gauge                                               | b10         | 775 mm                                  |
| 3.7   | Rear wheel gauge                                                | b11         | 370 mm                                  |
|       | Dimensions                                                      |             |                                         |
| 4.15  | Fork height in low position                                     | h13         | 85 mm                                   |
| 4.19  | Overall length                                                  | l1          | 1880 mm                                 |
| 4.20  | Length to face of forks                                         | 12          | 725 mm                                  |
| 4.21  | Overall width                                                   | b1          | 980 mm                                  |
| 4.22  | Forks section / width / length                                  | s / e / l   | 60 mm x 200 mm x 1150 mm                |
| 4.25  | Fork spread                                                     | b5          | 570 mm                                  |
| 4.32  | Ground clearance at centre of wheelbase                         | m2          | 25 mm                                   |
| 4.34  | Aisle width for 800 x 1200 pallet lengthways                    | Ast         | 2150 mm                                 |
| 4.35  | Turning radius                                                  | Wa          | 1615 mm                                 |
| 4.4   | Mast lift                                                       | h3          | 112 mm                                  |
| 4.9   | Height tiller min.                                              | h14         | 1030 mm                                 |
| 4.9   | Height tiller max.                                              | h14         | 1490 mm                                 |
|       | Performances                                                    |             |                                         |
| 5.1   | Travel speed (laden / unladen)                                  |             | 5 km/h / 5 km/h                         |
| 5.7   | Gradeability (laden / unladen)                                  |             | 5 % / 10 %                              |
| 5.10  | Service brake                                                   |             | Electro magnetic                        |
| 5.11  | Parking brake                                                   |             | Handle Release                          |
|       | Engine                                                          |             |                                         |
| 6.1   | Drive motor rating S2 60 min                                    |             | 2 kW                                    |
| 6.2   | Lift motor rating at S3 15%                                     |             | 2 kW                                    |
| 6.3   | Battery according to DIN 43531/35/36 A, B, C                    |             | DIN 43535-B                             |
| 6.4   | Battery voltage / capacity                                      |             | 24 V / 315 Ah                           |
| 6.5   | Battery weight (+/- 5%)                                         |             | 280 kg                                  |
|       | Miscellaneous                                                   |             |                                         |
| 8.1   | Type of drive control                                           |             | DC                                      |
| 8.4   | Measured/guaranteed mean noise level at the ear of the operator |             | < 75 dB                                 |

## EP 740 - Dimensional drawing